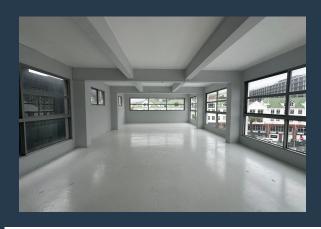

## R120,000 per month excl. VAT

SPIRE

www.spire.co.za

800 m² Office to rent at 62 Roeland Street in Cape Town. Open plan with reception area. 4th floor offices with large expansive windows providing panoramic views over Cape Town. Mainly open plan offices with provision for a full kitchen as well as access to bathrooms on the floor. Lift access to the floor. The building has 24 hour security with access control in place. Easy access to surrounding highways. 62 Roeland Street offers a spacious and well-located office environment in the heart of Gardens, Cape Town. Positioned near the vibrant Harrington Street precinct, this commercial space provides a creative and professional setting for businesses looking to establish themselves in one of the city's most dynamic areas. With 800m² of office...