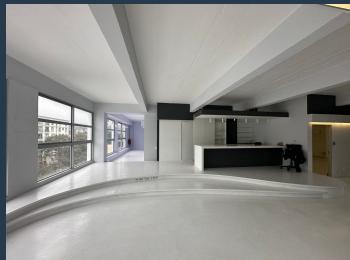

## R120,000 per month excl. VAT

SPIRE

www.spire.co.za

800 m² Office to rent at 62 Roeland Street in Cape Town. Open plan with reception area. 4th floor offices with large expansive windows providing panoramic views over Cape Town. Mainly open plan offices with provision for a full kitchen as well as access to bathrooms on the floor. Lift access to the floor. The building has 24 hour security with access control in place. Easy access to surrounding highways. 62 Roeland Street offers a spacious and well-located office environment in the heart of Gardens, Cape Town. Positioned near the vibrant Harrington Street precinct, this commercial space provides a creative and professional setting for businesses looking to establish themselves in one of the city's most dynamic areas. With 800m² of office...