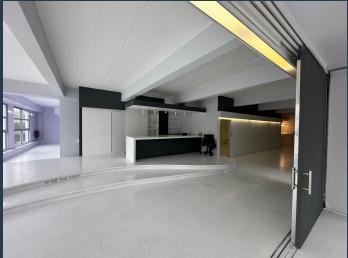

## R120,000 per month excl. VAT

SPIRE

www.spire.co.za

800 m² Office to rent at 62 Roeland Street in Cape Town. Open plan with reception area. 4th floor offices with large expansive windows providing panoramic views over Cape Town. Mainly open plan offices with provision for a full kitchen as well as access to bathrooms on the floor. Lift access to the floor. The building has 24 hour security with access control in place. Easy access to surrounding highways. 62 Roeland Street offers a spacious and well-located office environment in the heart of Gardens, Cape Town. Positioned near the vibrant Harrington Street precinct, this commercial space provides a creative and professional setting for businesses looking to establish themselves in one of the city's most dynamic areas. With 800m² of office...