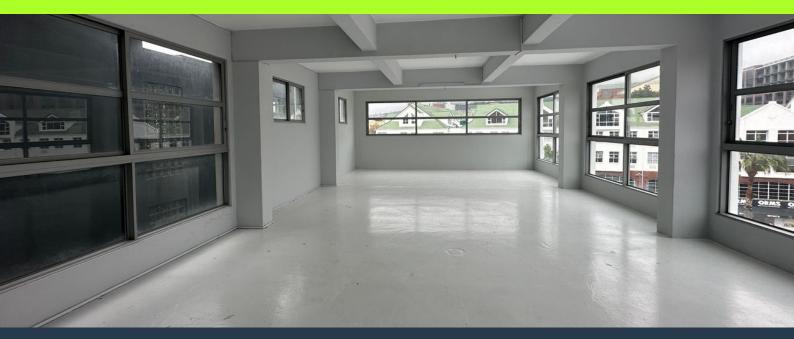

## R120,000 per month excl. VAT

SPIRE

www.spire.co.za

800 m² Office to rent at 62 Roeland Street in Cape Town. Open plan with reception area. 4th floor offices with large expansive windows providing panoramic views over Cape Town. Mainly open plan offices with provision for a full kitchen as well as access to bathrooms on the floor. Lift access to the floor. The building has 24 hour security with access control in place. Easy access to surrounding highways. 62 Roeland Street offers a spacious and well-located office environment in the heart of Gardens, Cape Town. Positioned near the vibrant Harrington Street precinct, this commercial space provides a creative and professional setting for businesses looking to establish themselves in one of the city's most dynamic areas. With 800m² of office...