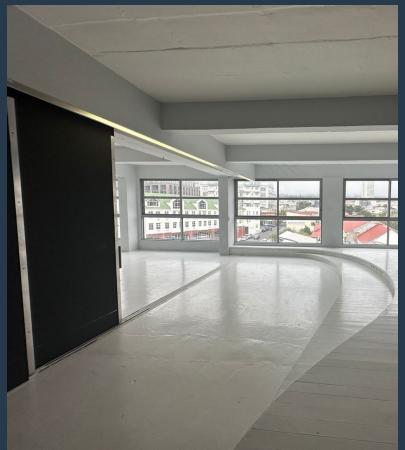

## R120,000 per month excl. VAT

SPIRE

www.spire.co.za

800 m² Office to rent at 62 Roeland Street in Cape Town. Open plan with reception area. 4th floor offices with large expansive windows providing panoramic views over Cape Town. Mainly open plan offices with provision for a full kitchen as well as access to bathrooms on the floor. Lift access to the floor. The building has 24 hour security with access control in place. Easy access to surrounding highways. 62 Roeland Street offers a spacious and well-located office environment in the heart of Gardens, Cape Town. Positioned near the vibrant Harrington Street precinct, this commercial space provides a creative and professional setting for businesses looking to establish themselves in one of the city's most dynamic areas. With 800m² of office...