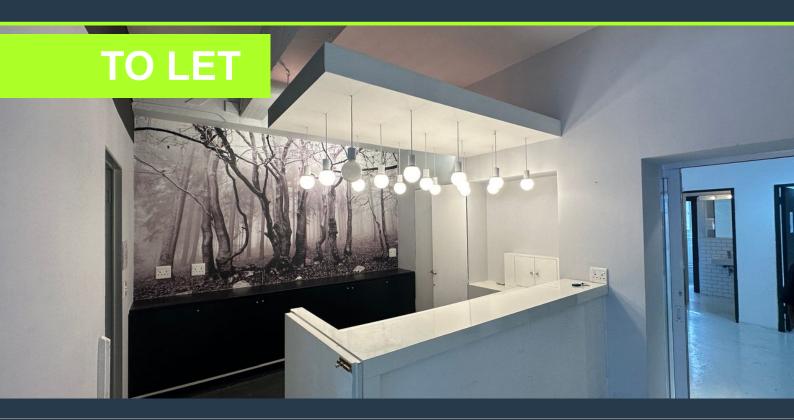

## R120,000 per month excl. VAT

SPIRE

www.spire.co.za

800 m² Office to rent at 62 Roeland Street in Cape Town. Open plan with reception area. 4th floor offices with large expansive windows providing panoramic views over Cape Town. Mainly open plan offices with provision for a full kitchen as well as access to bathrooms on the floor. Lift access to the floor. The building has 24 hour security with access control in place. Easy access to surrounding highways. 62 Roeland Street offers a spacious and well-located office environment in the heart of Gardens, Cape Town. Positioned near the vibrant Harrington Street precinct, this commercial space provides a creative and professional setting for businesses looking to establish themselves in one of the city's most dynamic areas. With 800m² of office...

### OFFICE SPACE TO RENT CAPE TOWN CBD I 62 ROELAND STREET