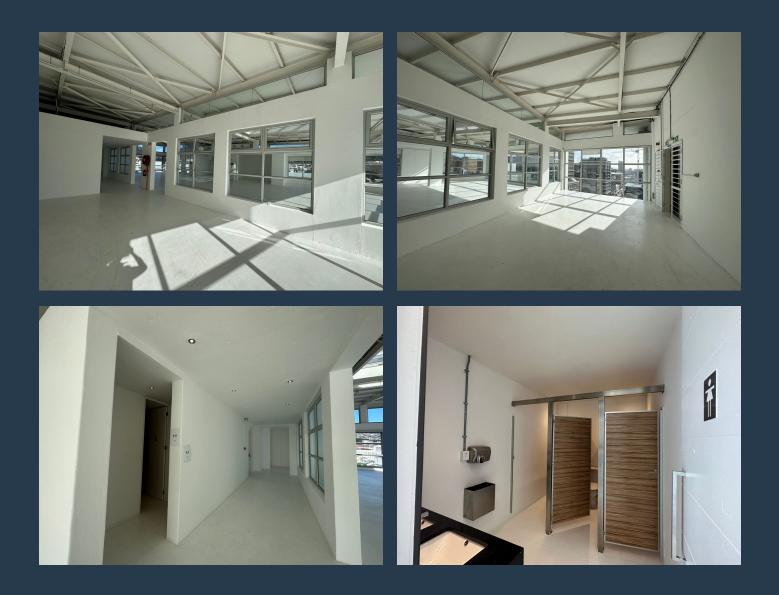

## SPIRE

www.spire.co.za

800 m<sup>2</sup> Office to rent at 62 Roeland Street in Cape Town. 7th floor offices with large expansive windows providing panoramic views over Cape Town. Mainly open plan offices with provision for a full kitchen as well as access to bathrooms on the floor. Lift access to the floor. The building has 24 hour security with access control in place. Easy access to surrounding highways. Cape Town City has the right space for your business. With the biggest assortment of Commercial Property to Rent in Cape Town, Spire Properties is well positioned to find your ideal commercial space. Our area agents have years of experience in the Cape Town CBD and have established a strong relationship with property owners and landlords. Our business relationships...