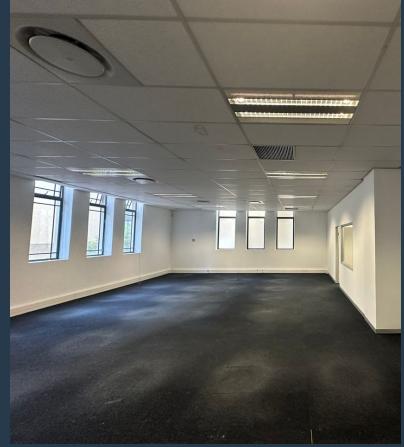

R37,730 per month excl. VAT R110 per m<sup>2</sup>

www.spire.co.za

343 m² Office to rent on the 1st floor at SALGA House. Fitted out offices that are ready for a new tenant. Lift access to all floors, this space includes a partitioned meeting room, full kitchen as well as internal bathrooms. Parking available in the building. SALGA house has 24 hour security with access control. Close to all public transport routes in the area. This area is dominated by iconic and landmark highrise buildings. Despite the trend od relocating to outlying area, the CBD remains a popular destination for many of the country's top companies. Cape Town CBD has a number of areas popular within the financial services, tech as well as the legal fraternity. Cape Town has also proven to be the top location for local as well as...