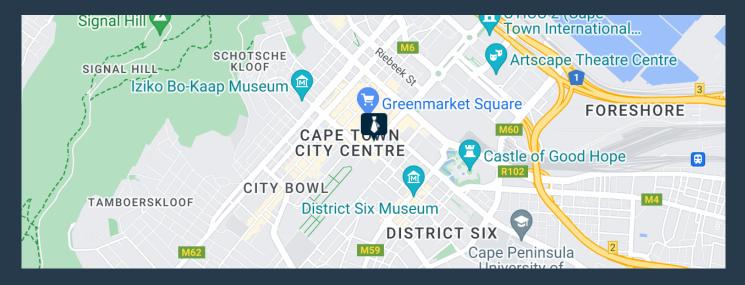

# SPIRE

www.spire.co.za

398 m<sup>2</sup> Office to rent in Cape Town. Located on the 7th floor at Constitution House. The offices are ready for a full tennt fit-out with an allowance provided. Strategically located in the heart of Cape Town. Situated on the corner of Adderley Street and Church Street, this well located building offers a prime business address with stunning mountain views visible from its windows. Enjoy the convenience of being within walking distance of The High Court and The Company Gardens, as well as easy access to the Train Station and other modes of transport. With 24hour security and access, Constitution House provides a secure and accessible environment for your business operations. Constitutional house offers an ideal environment for businesses...

#### 398 M<sup>2</sup> OFFICE TO RENT CAPE TOWN CBD I CONSTITUTION HOUSE