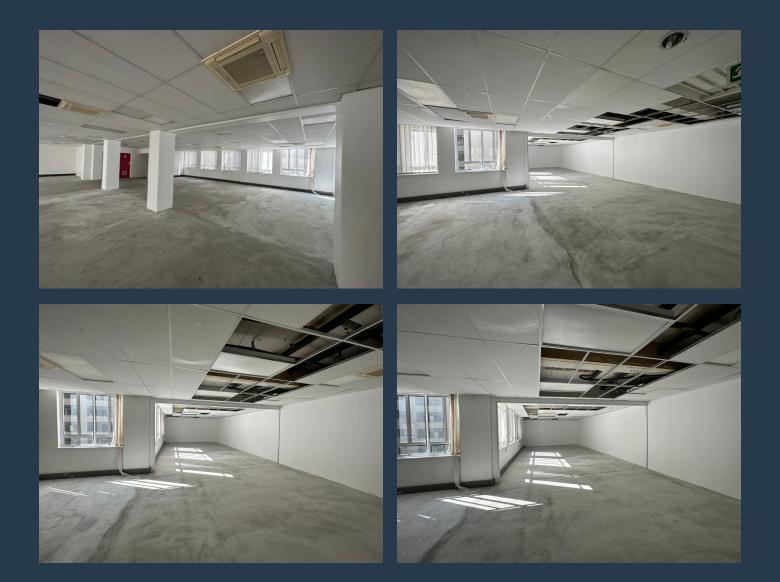

# SPIRE

www.spire.co.za

398 m<sup>2</sup> Office to rent in Cape Town. Located on the 7th floor at Constitution House. The offices are ready for a full tennt fit-out with an allowance provided. Strategically located in the heart of Cape Town. Situated on the corner of Adderley Street and Church Street, this well located building offers a prime business address with stunning mountain views visible from its windows. Enjoy the convenience of being within walking distance of The High Court and The Company Gardens, as well as easy access to the Train Station and other modes of transport. With 24hour security and access, Constitution House provides a secure and accessible environment for your business operations. Constitutional house offers an ideal environment for businesses...

#### 398 M<sup>2</sup> OFFICE TO RENT CAPE TOWN CBD I CONSTITUTION HOUSE

#### **PROPERTY DETAILS**

| ▲ Security       | Yes | Basement Parking | 7.0 | ▲ Floor Size | 398m²      |
|------------------|-----|------------------|-----|--------------|------------|
| Air Conditioning | Yes |                  |     | Land Size    | 398        |
|                  |     |                  |     | 🔺 Zoning     | Commercial |