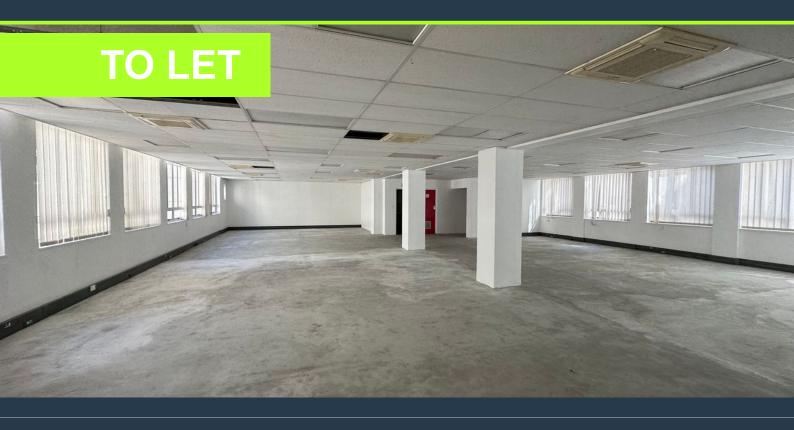

# SPIRE

www.spire.co.za

398 m<sup>2</sup> Office to rent in Cape Town. Located on the 7th floor at Constitution House. The offices are ready for a full tennt fit-out with an allowance provided. Strategically located in the heart of Cape Town. Situated on the corner of Adderley Street and Church Street, this well located building offers a prime business address with stunning mountain views visible from its windows. Enjoy the convenience of being within walking distance of The High Court and The Company Gardens, as well as easy access to the Train Station and other modes of transport. With 24hour security and access, Constitution House provides a secure and accessible environment for your business operations. Constitutional house offers an ideal environment for businesses...

#### 398 M<sup>2</sup> OFFICE TO RENT CAPE TOWN CBD I CONSTITUTION HOUSE