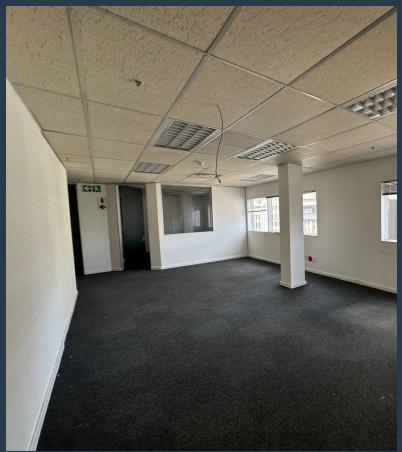

## R115,000 per month excl. VAT

www.spire.co.za

1,000 m² Office to rent in Cape Town CBD. Plug and play office space on the 9th floor at 8 Riebeek Street. The space is currently fitted out and includes manager offices, meeting or training rooms, staff pause area and large open plan work space. Sufficient ablution facilities with quick and easy access to the central lobby. Parking available for staff. The building is located adjacent to the public transport network along Adderley Street. The Cape Town CBD is a hive of activity and the very core of the city where all business ventures, social outings, and nightly excursions blend into one. With a diverse range of coffee shops, restaurants, bars, nightclubs, museums, craft markets, shopping malls, and hotels, the Cape Town CBD is the...