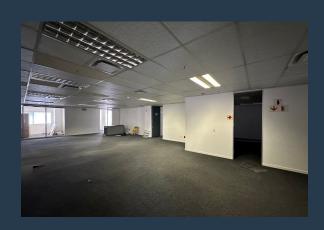

## R115,000 per month excl. VAT

www.spire.co.za

1,000 m² Office to rent in Cape Town CBD. Plug and play office space on the 9th floor at 8 Riebeek Street. The space is currently fitted out and includes manager offices, meeting or training rooms, staff pause area and large open plan work space. Sufficient ablution facilities with quick and easy access to the central lobby. Parking available for staff. The building is located adjacent to the public transport network along Adderley Street. The Cape Town CBD is a hive of activity and the very core of the city where all business ventures, social outings, and nightly excursions blend into one. With a diverse range of coffee shops, restaurants, bars, nightclubs, museums, craft markets, shopping malls, and hotels, the Cape Town CBD is the...