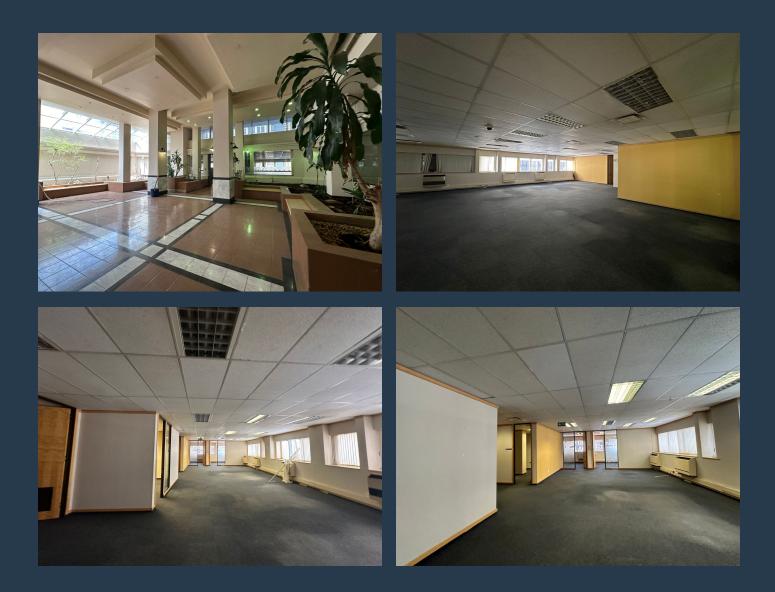

# SPIRE

www.spire.co.za

2,371 m<sup>2</sup> Office to rent in Cape Town CBD. 1st floor offices, ideal for a call center at 8 Riebeek Street. The space is currently fitted out and includes manager offices, meeting or training rooms, staff pause area and large open plan work space. Sufficient ablution facilities with quick and easy access to the central lobby. Parking available for staff. The building is located adjacent to the public transport network along Adderley Street. The Cape Town CBD is a hive of activity and the very core of the city where all business ventures, social outings, and nightly excursions blend into one. With a diverse range of coffee shops, restaurants, bars, nightclubs, museums, craft markets, shopping malls, and hotels, the Cape Town CBD is the...

#### OFFICE SPACE TO RENT CAPE TOWN CBD I IDEAL CALL CENTER PREMISES

#### **PROPERTY DETAILS**

| ▲ Security       | Yes | Basement Parking | 80.0 | ▲ Floor Size | 2371m²     |
|------------------|-----|------------------|------|--------------|------------|
| Air Conditioning | Yes |                  |      | Land Size    | 2371       |
|                  |     |                  |      | 🔺 Zoning     | Commercial |