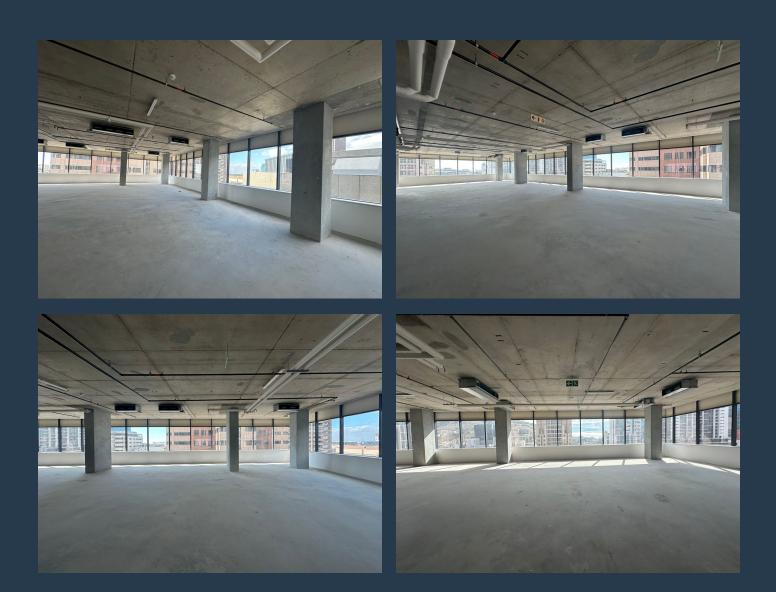

# SPIRE

www.spire.co.za

2,805 m<sup>2</sup> Office to rent on the 11th to 13th floor at The Rubik in Cape Town CBD. White boxed office space that is ready for a full tenant fit-out with an allowance provided. Provision for a full kitchen and access to shared bathrooms on each floor. The Rubik has access to public transports and easily accessible N1/ N2 Freeway allowing instant access/egress to Cape Town CBD, Cape Town International Convention Centre (CTICC). With much value added services such as fibre internet, State of the art security and access control systems, Secure Parking Space and backup power with generators. The Cape Town central business district is the gateway to all of Cape Town's major attractions. The V&A Waterfront offers the perfect outing with a shopping...

#### **PROPERTY DETAILS**

| ▲ Security       | Yes | Basement Parking | 14.0 | ▲ Floor Size | 2085m²     |
|------------------|-----|------------------|------|--------------|------------|
| Air Conditioning | Yes |                  |      | Land Size    | 2085       |
|                  |     |                  |      | 🔺 Zoning     | Commercial |