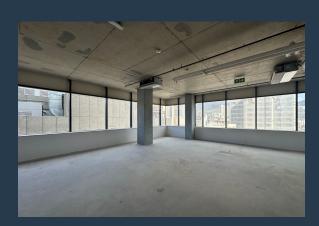

# SPIRE

www.spire.co.za

2,805 m<sup>2</sup> Office to rent on the 11th to 13th floor at The Rubik in Cape Town CBD. White boxed office space that is ready for a full tenant fit-out with an allowance provided. Provision for a full kitchen and access to shared bathrooms on each floor. The Rubik has access to public transports and easily accessible N1/ N2 Freeway allowing instant access/egress to Cape Town CBD, Cape Town International Convention Centre (CTICC). With much value added services such as fibre internet, State of the art security and access control systems, Secure Parking Space and backup power with generators. The Cape Town central business district is the gateway to all of Cape Town's major attractions. The V&A Waterfront offers the perfect outing with a shopping...