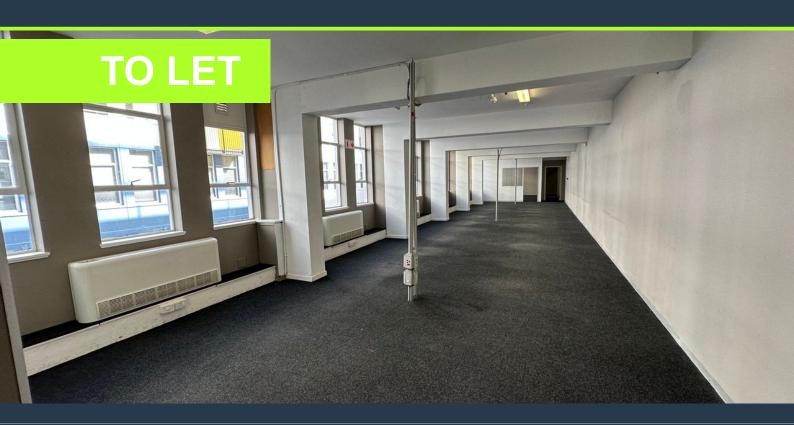

## R104,122 per month excl. VAT

R158 per m<sup>2</sup>

www.spire.co.za

659 m² Office to rent in Cape Town CBD. Open plan space to let on the 11th floor of The Felix. The Felix offers modern and elegantly designed office spaces with a conservative touch, providing a professional atmosphere for businesses. Access to bathrooms as well as a kitchen on each floor. Recent refurbishment of common areas, including lift lobbies, bathrooms, and tenant leisure areas, reflects a commitment to high-quality facilities and tenant satisfaction. Ample parking on-site as well as quick and easy access to public transport services. Cape Town is a significant economic hub, hosting a diverse range of industries, including finance, technology, tourism, and creative arts. Its strategic location as a major port city further enhances...

#### OFFICE SPACE TO RENT IN CAPE TOWN I THE FELIX