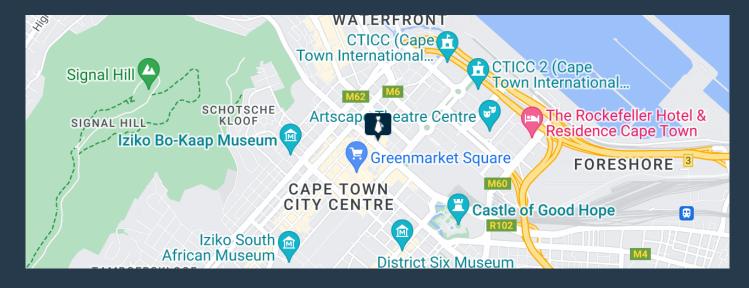

## R104,122 per month excl. VAT

R158 per m<sup>2</sup>

www.spire.co.za

659 m² Office to rent in Cape Town CBD. Open plan space to let on the 11th floor of The Felix. The Felix offers modern and elegantly designed office spaces with a conservative touch, providing a professional atmosphere for businesses. Access to bathrooms as well as a kitchen on each floor. Recent refurbishment of common areas, including lift lobbies, bathrooms, and tenant leisure areas, reflects a commitment to high-quality facilities and tenant satisfaction. Ample parking on-site as well as quick and easy access to public transport services. Cape Town is a significant economic hub, hosting a diverse range of industries, including finance, technology, tourism, and creative arts. Its strategic location as a major port city further enhances...

#### OFFICE SPACE TO RENT IN CAPE TOWN I THE FELIX