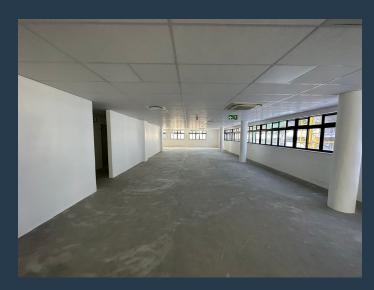

## R60,300 per month excl. VAT R180 per m<sup>2</sup>

SPIRE

www.spire.co.za

335 m² Office to Rent Cape Town CBD. Open plan offices located on the 7th floor at 30 Waterkant. This office is ready for a full tenant fit out, with a very generous allowance provided to re-fit the space. There is provision for a kitchen and has bathrooms on each floor. This office has exposed ceilings. 30 Waterkant offers access control to the building with 24 hour security in place. the building has covered parking bays for tenants in the building. Close to all main public transport services in the area. Located in the heart of Cape Town's bustling Central Business District (CBD), 30 Waterkant Street offers premium office spaces designed for businesses seeking a modern and strategic location in the city center. This prestigious address...

#### **PROPERTY DETAILS**

▲ Security▲ Air Conditioning

Yes Yes ▲ Basement Parking

335m² 335

ng Commercial