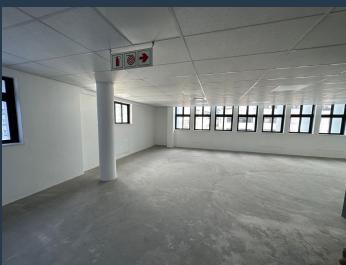

## R60,300 per month excl. VAT R180 per m<sup>2</sup>

SPIRE

www.spire.co.za

335 m² Office to Rent Cape Town CBD. Open plan offices located on the 7th floor at 30 Waterkant. This office is ready for a full tenant fit out, with a very generous allowance provided to re-fit the space. There is provision for a kitchen and has bathrooms on each floor. This office has exposed ceilings. 30 Waterkant offers access control to the building with 24 hour security in place. the building has covered parking bays for tenants in the building. Close to all main public transport services in the area. Located in the heart of Cape Town's bustling Central Business District (CBD), 30 Waterkant Street offers premium office spaces designed for businesses seeking a modern and strategic location in the city center. This prestigious address...

#### **PROPERTY DETAILS**

▲ Security▲ Air Conditioning

Yes Yes ▲ Basement Parking

335m² 335

ng Commercial