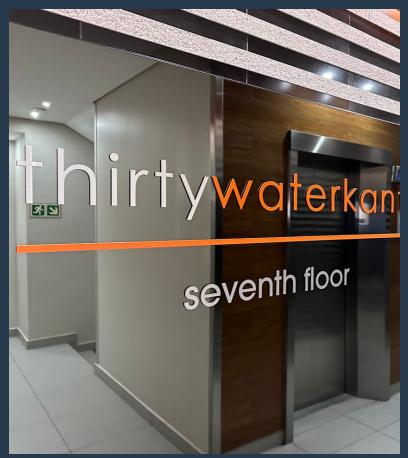

## R60,300 per month excl. VAT R180 per m<sup>2</sup>

SPIRE

www.spire.co.za

335 m² Office to Rent Cape Town CBD. Open plan offices located on the 7th floor at 30 Waterkant. This office is ready for a full tenant fit out, with a very generous allowance provided to re-fit the space. There is provision for a kitchen and has bathrooms on each floor. This office has exposed ceilings. 30 Waterkant offers access control to the building with 24 hour security in place. the building has covered parking bays for tenants in the building. Close to all main public transport services in the area. Located in the heart of Cape Town's bustling Central Business District (CBD), 30 Waterkant Street offers premium office spaces designed for businesses seeking a modern and strategic location in the city center. This prestigious address...

### OFFICE SPACE TO RENT CAPE TOWN CITY I 30 WATERKANT