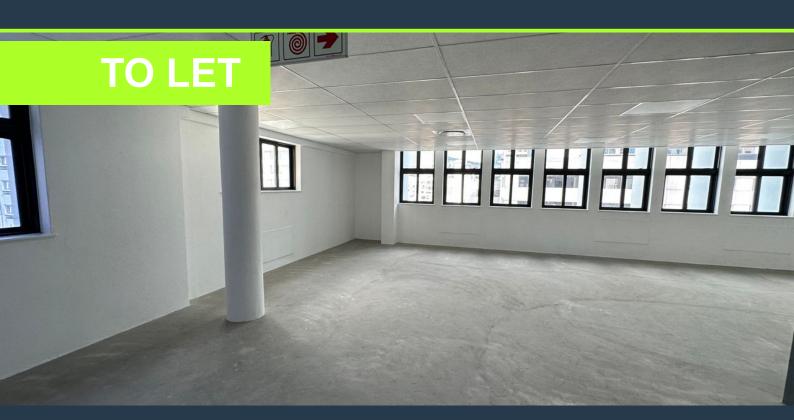

## R60,300 per month excl. VAT R180 per m<sup>2</sup>

SPIRE

www.spire.co.za

335 m² Office to Rent Cape Town CBD. Open plan offices located on the 7th floor at 30 Waterkant. This office is ready for a full tenant fit out, with a very generous allowance provided to re-fit the space. There is provision for a kitchen and has bathrooms on each floor. This office has exposed ceilings. 30 Waterkant offers access control to the building with 24 hour security in place. the building has covered parking bays for tenants in the building. Close to all main public transport services in the area. Located in the heart of Cape Town's bustling Central Business District (CBD), 30 Waterkant Street offers premium office spaces designed for businesses seeking a modern and strategic location in the city center. This prestigious address...