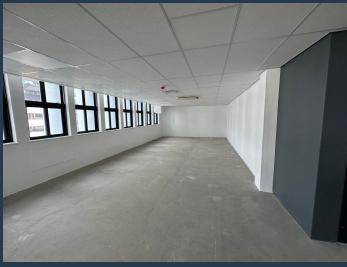

## R60,300 per month excl. VAT R180 per m<sup>2</sup>

SPIRE

www.spire.co.za

335 m² Office to Rent Cape Town CBD. Open plan offices located on the 7th floor at 30 Waterkant. This office is ready for a full tenant fit out, with a very generous allowance provided to re-fit the space. There is provision for a kitchen and has bathrooms on each floor. This office has exposed ceilings. 30 Waterkant offers access control to the building with 24 hour security in place. the building has covered parking bays for tenants in the building. Close to all main public transport services in the area. Located in the heart of Cape Town's bustling Central Business District (CBD), 30 Waterkant Street offers premium office spaces designed for businesses seeking a modern and strategic location in the city center. This prestigious address...

#### **PROPERTY DETAILS**

▲ Security▲ Air Conditioning

Yes Yes ▲ Basement Parking

335m² 335

ng Commercial