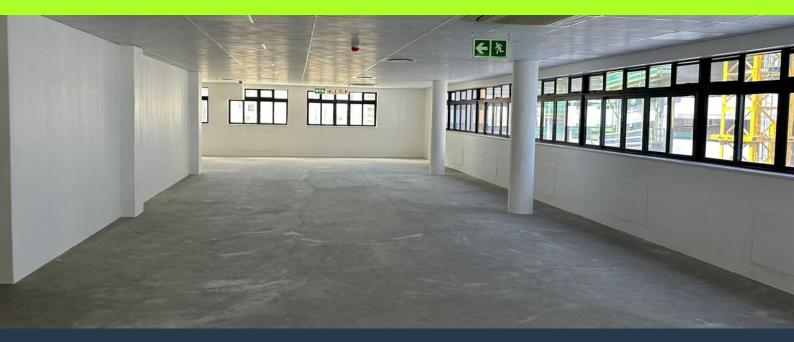

## R60,300 per month excl. VAT R180 per m<sup>2</sup>

SPIRE

www.spire.co.za

335 m² Office to Rent Cape Town CBD. Open plan offices located on the 7th floor at 30 Waterkant. This office is ready for a full tenant fit out, with a very generous allowance provided to re-fit the space. There is provision for a kitchen and has bathrooms on each floor. This office has exposed ceilings. 30 Waterkant offers access control to the building with 24 hour security in place. the building has covered parking bays for tenants in the building. Close to all main public transport services in the area. Located in the heart of Cape Town's bustling Central Business District (CBD), 30 Waterkant Street offers premium office spaces designed for businesses seeking a modern and strategic location in the city center. This prestigious address...