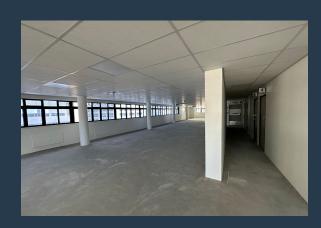

## R60,300 per month excl. VAT R180 per m<sup>2</sup>

SPIRE

www.spire.co.za

335 m² Office to Rent Cape Town CBD. Open plan offices located on the 7th floor at 30 Waterkant. This office is ready for a full tenant fit out, with a very generous allowance provided to re-fit the space. There is provision for a kitchen and has bathrooms on each floor. This office has exposed ceilings. 30 Waterkant offers access control to the building with 24 hour security in place. the building has covered parking bays for tenants in the building. Close to all main public transport services in the area. Located in the heart of Cape Town's bustling Central Business District (CBD), 30 Waterkant Street offers premium office spaces designed for businesses seeking a modern and strategic location in the city center. This prestigious address...