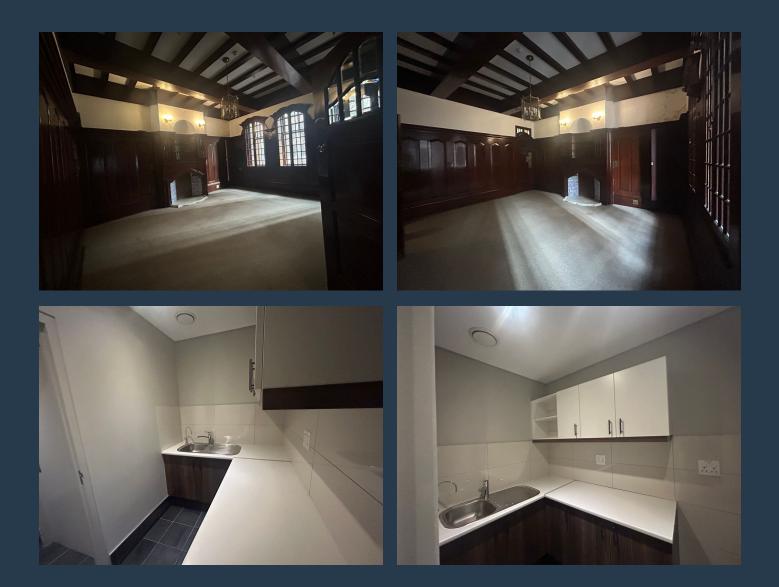

# SPIRE

www.spire.co.za

168 sqm Office Space to Let in the CBD I Equity House. This office is based on the first floor of this Historical Landmark of a building. Each Floor is allocated fully to an office space - so basically the floor is yours. As you enter you feel like you are taking part in a bit of History, with solid wood doors, walls and windows this is truly a unique and fascinating space. The building has Blue Chip tenants and elevator and stair access. There is a reception area in the front with a left wing and right wing either side. The right wing has 2 closed office spaces, an open space as well as a versatile possible storage area. The left wing has an open space and 3 closed off office/boardroom spaces. To the right of the front doors there is a...