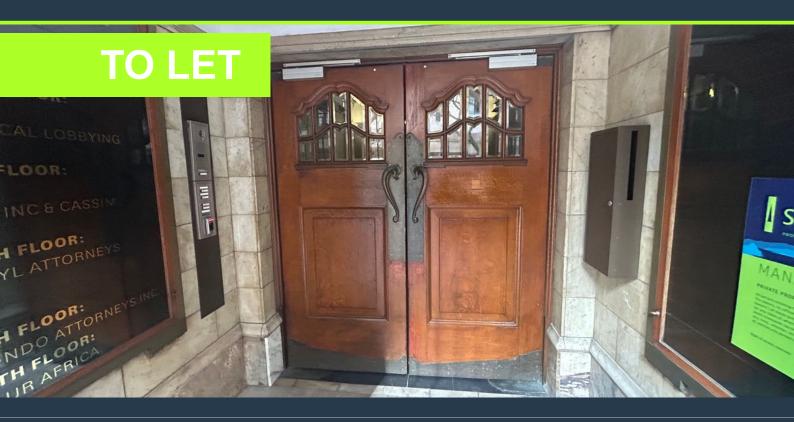

# SPIRE

www.spire.co.za

168 sqm Office Space to Let in the CBD I Equity House. This office is based on the first floor of this Historical Landmark of a building. Each Floor is allocated fully to an office space - so basically the floor is yours. As you enter you feel like you are taking part in a bit of History, with solid wood doors, walls and windows this is truly a unique and fascinating space. The building has Blue Chip tenants and elevator and stair access. There is a reception area in the front with a left wing and right wing either side. The right wing has 2 closed office spaces, an open space as well as a versatile possible storage area. The left wing has an open space and 3 closed off office/boardroom spaces. To the right of the front doors there is a...