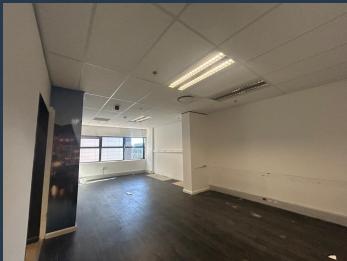

## R20,535 per month excl. VAT R185 per m<sup>2</sup>

www.spire.co.za

111 m² Office to Rent in the Cape Town CBD. Touchstone House. Based in the vibey and trendy Bree street these offices are central to all the CBD offers with lots of businesses surrounding this space and in this space let your office be in the middle of the buzz. There is an open office space, a closed section a kitchenette and it own toilet in the space. The office also opens up terrace and balcony area. Allowing you to enjoy the fresh air in amongst your day - indoor and outdoor space. The office is situated on one of the mid-level floors, with easy lift access and secure entry control at the main reception. The space includes a reception area, a mix of private offices and open-plan work areas, a private kitchen, and access to shared...