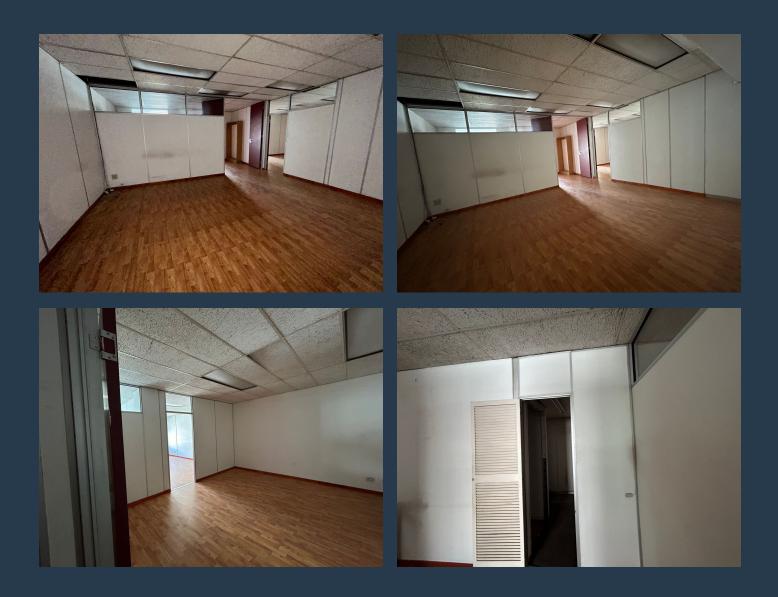

# SPIRE

www.spire.co.za

125 sqm Office to space to rent in the Cape Town CBD I Longstreet. With a mix of open and closed office space this office is ideal. Upon entry there is laminate light wood flooring and a reception area with ample space. As you continue on you will find two great spaces for filing and storage. One open behind the reception with built in cupboards and anther closed off cupboard space. There is an open space to be used as you wish and then leading off are three separate offices that each office have glass windows. The windows provide a stunning view of the bustling CBD and the backdrop of the beautiful Cape Town Mountains. Opposite the Grand Daddy Boutique Hotel this is prime positioning. The City is home to many top hotels, restaurants, and...