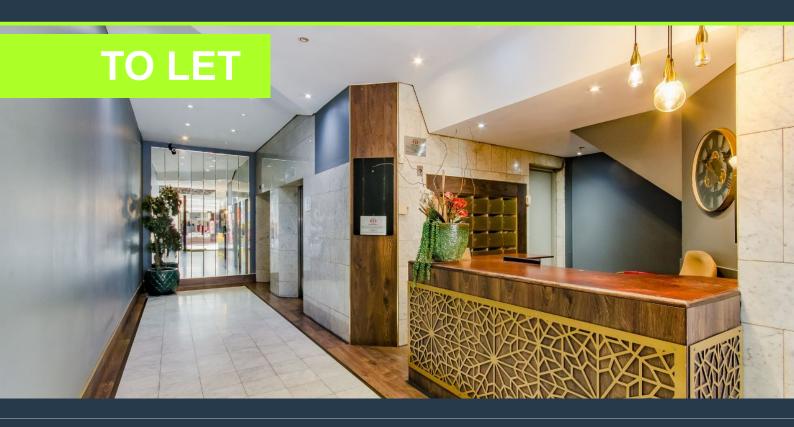

# SPIRE

www.spire.co.za

125 sqm Office to space to rent in the Cape Town CBD I Longstreet. With a mix of open and closed office space this office is ideal. Upon entry there is laminate light wood flooring and a reception area with ample space. As you continue on you will find two great spaces for filing and storage. One open behind the reception with built in cupboards and anther closed off cupboard space. There is an open space to be used as you wish and then leading off are three separate offices that each office have glass windows. The windows provide a stunning view of the bustling CBD and the backdrop of the beautiful Cape Town Mountains. Opposite the Grand Daddy Boutique Hotel this is prime positioning. The City is home to many top hotels, restaurants, and...