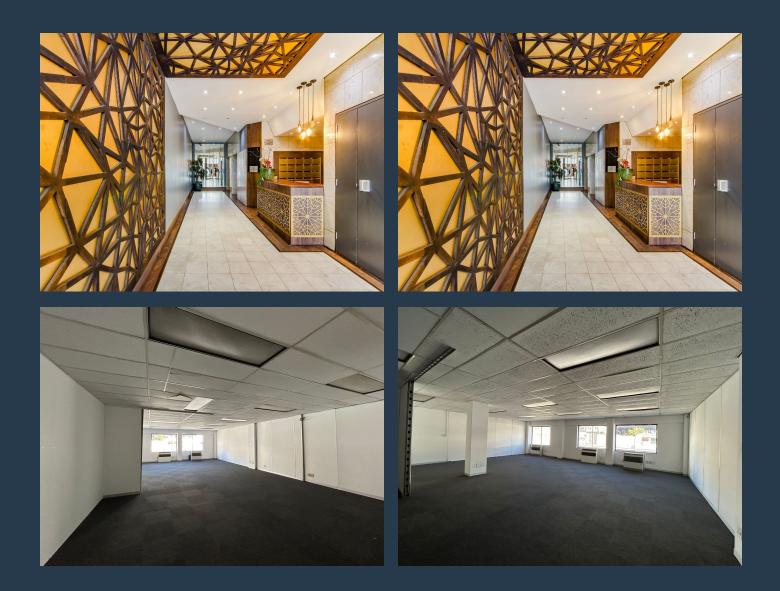

## SPIRE

www.spire.co.za

120 sqm of Office Space to Rent in the Cape Town CBD - Long Street. Based on the 5th Floor of this 7 story building on Long Street these offices have great space and versatility to customize to your office needs. This building does not get load shedding and has 24/7 security. This specific office has carpets as well as air-conditions. The views of Grand Daddy Boutique hotel and the back drop of the city and mountains from the glass windows give you the tranquil feeling amongst the hustle and bustle of the trendy CBD. The Cape Town CBD is a hive of activity and the very core of the city where all business ventures, social outings, and nightly excursions blend into one. With a diverse range of coffee shops, restaurants, bars, nightclubs,...