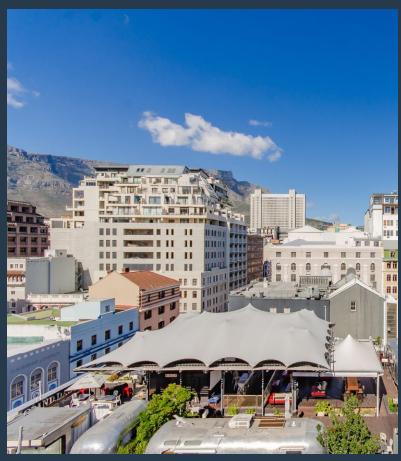

## SPIRE

www.spire.co.za

120 sqm of Office Space to Rent in the Cape Town CBD - Long Street. Based on the 5th Floor of this 7 story building on Long Street these offices have great space and versatility to customize to your office needs. This building does not get load shedding and has 24/7 security. This specific office has carpets as well as air-conditions. The views of Grand Daddy Boutique hotel and the back drop of the city and mountains from the glass windows give you the tranquil feeling amongst the hustle and bustle of the trendy CBD. The Cape Town CBD is a hive of activity and the very core of the city where all business ventures, social outings, and nightly excursions blend into one. With a diverse range of coffee shops, restaurants, bars, nightclubs,...