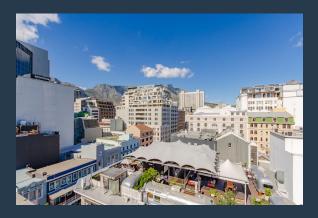

## SPIRE

www.spire.co.za

120 sqm of Office Space to Rent in the Cape Town CBD - Long Street. Based on the 5th Floor of this 7 story building on Long Street these offices have great space and versatility to customize to your office needs. This building does not get load shedding and has 24/7 security. This specific office has carpets as well as air-conditions. The views of Grand Daddy Boutique hotel and the back drop of the city and mountains from the glass windows give you the tranquil feeling amongst the hustle and bustle of the trendy CBD. The Cape Town CBD is a hive of activity and the very core of the city where all business ventures, social outings, and nightly excursions blend into one. With a diverse range of coffee shops, restaurants, bars, nightclubs,...