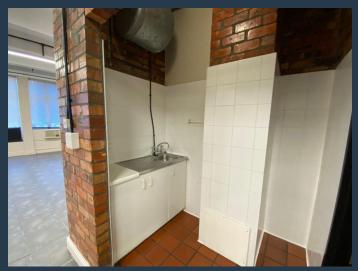

## R19,890 per month excl. VAT R130 per m<sup>2</sup>

www.spire.co.za

153 m² Office to Rent in Cape Town CBD. Neat fitted out offices to rent on the 4th floor at Manhattan Place. The space includes a full kitchen as well as bathrooms. Manhattan Place is a well-maintained mixed-use building strategically located within the boundaries of Wale, Bree, Dorp & Buitengracht Streets in Cape Town's bustling CBD. The offices can be furnished if required, making it easy for businesses to move in and start working right away. The building features floor-specific biometric access control and reception-based 24-hour security personnel, ensuring that only authorized personnel can enter the building. We also have 24-hour CCTV camera surveillance of public areas, providing an additional layer of security. Manhattan Place is...