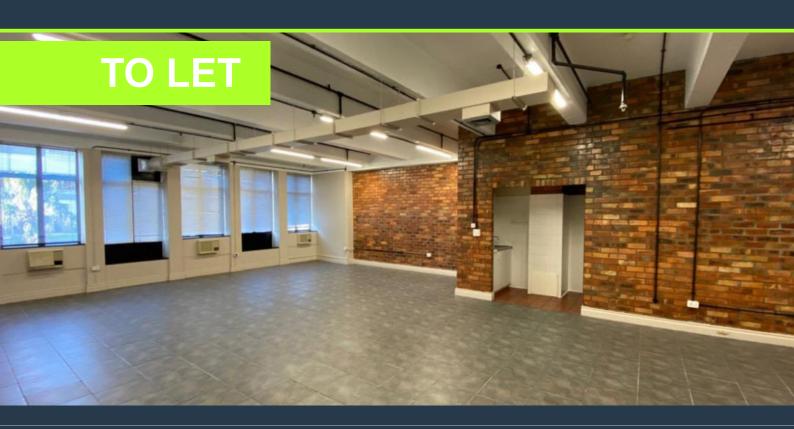

## R19,890 per month excl. VAT R130 per m<sup>2</sup>

www.spire.co.za

153 m² Office to Rent in Cape Town CBD. Neat fitted out offices to rent on the 4th floor at Manhattan Place. The space includes a full kitchen as well as bathrooms. Manhattan Place is a well-maintained mixed-use building strategically located within the boundaries of Wale, Bree, Dorp & Buitengracht Streets in Cape Town's bustling CBD. The offices can be furnished if required, making it easy for businesses to move in and start working right away. The building features floor-specific biometric access control and reception-based 24-hour security personnel, ensuring that only authorized personnel can enter the building. We also have 24-hour CCTV camera surveillance of public areas, providing an additional layer of security. Manhattan Place is...