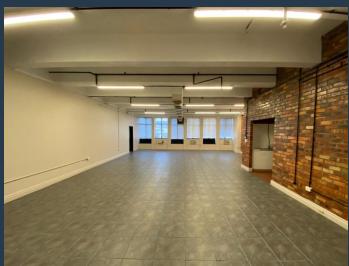

## R19,890 per month excl. VAT R130 per m<sup>2</sup>

www.spire.co.za

153 m² Office to Rent in Cape Town CBD. Neat fitted out offices to rent on the 4th floor at Manhattan Place. The space includes a full kitchen as well as bathrooms. Manhattan Place is a well-maintained mixed-use building strategically located within the boundaries of Wale, Bree, Dorp & Buitengracht Streets in Cape Town's bustling CBD. The offices can be furnished if required, making it easy for businesses to move in and start working right away. The building features floor-specific biometric access control and reception-based 24-hour security personnel, ensuring that only authorized personnel can enter the building. We also have 24-hour CCTV camera surveillance of public areas, providing an additional layer of security. Manhattan Place is...

#### **PROPERTY DETAILS**

Floor Size 153m²
 Land Size 153
 Zoning Commercial