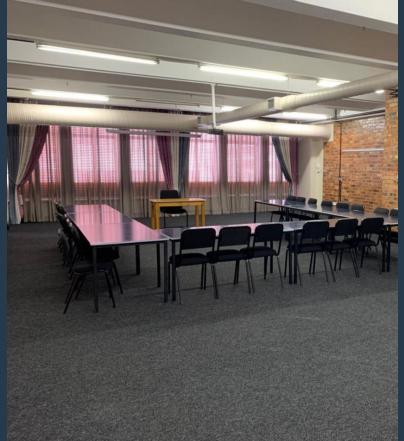

## R19,890 per month excl. VAT R130 per m<sup>2</sup>

www.spire.co.za

153 m² Office to Rent in Cape Town CBD. Neat fitted out offices to rent on the 4th floor at Manhattan Place. The space includes a full kitchen as well as bathrooms. Manhattan Place is a well-maintained mixed-use building strategically located within the boundaries of Wale, Bree, Dorp & Buitengracht Streets in Cape Town's bustling CBD. The offices can be furnished if required, making it easy for businesses to move in and start working right away. The building features floor-specific biometric access control and reception-based 24-hour security personnel, ensuring that only authorized personnel can enter the building. We also have 24-hour CCTV camera surveillance of public areas, providing an additional layer of security. Manhattan Place is...