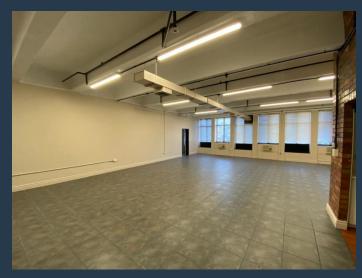

## R19,890 per month excl. VAT R130 per m<sup>2</sup>

www.spire.co.za

153 m² Office to Rent in Cape Town CBD. Neat fitted out offices to rent on the 4th floor at Manhattan Place. The space includes a full kitchen as well as bathrooms. Manhattan Place is a well-maintained mixed-use building strategically located within the boundaries of Wale, Bree, Dorp & Buitengracht Streets in Cape Town's bustling CBD. The offices can be furnished if required, making it easy for businesses to move in and start working right away. The building features floor-specific biometric access control and reception-based 24-hour security personnel, ensuring that only authorized personnel can enter the building. We also have 24-hour CCTV camera surveillance of public areas, providing an additional layer of security. Manhattan Place is...

#### **PROPERTY DETAILS**

Floor Size 153m²
 Land Size 153
 Zoning Commercial