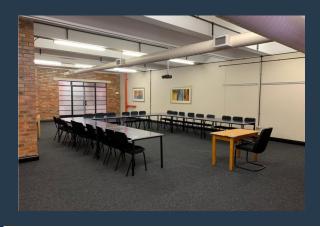

## R19,890 per month excl. VAT R130 per m<sup>2</sup>

www.spire.co.za

153 m² Office to Rent in Cape Town CBD. Neat fitted out offices to rent on the 4th floor at Manhattan Place. The space includes a full kitchen as well as bathrooms. Manhattan Place is a well-maintained mixed-use building strategically located within the boundaries of Wale, Bree, Dorp & Buitengracht Streets in Cape Town's bustling CBD. The offices can be furnished if required, making it easy for businesses to move in and start working right away. The building features floor-specific biometric access control and reception-based 24-hour security personnel, ensuring that only authorized personnel can enter the building. We also have 24-hour CCTV camera surveillance of public areas, providing an additional layer of security. Manhattan Place is...