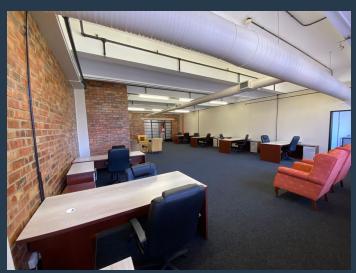

## R19,890 per month excl. VAT R130 per m<sup>2</sup>

www.spire.co.za

153 m² Office to Rent in Cape Town CBD. Neat fitted out offices to rent on the 4th floor at Manhattan Place. The space includes a full kitchen as well as bathrooms. Manhattan Place is a well-maintained mixed-use building strategically located within the boundaries of Wale, Bree, Dorp & Buitengracht Streets in Cape Town's bustling CBD. The offices can be furnished if required, making it easy for businesses to move in and start working right away. The building features floor-specific biometric access control and reception-based 24-hour security personnel, ensuring that only authorized personnel can enter the building. We also have 24-hour CCTV camera surveillance of public areas, providing an additional layer of security. Manhattan Place is...