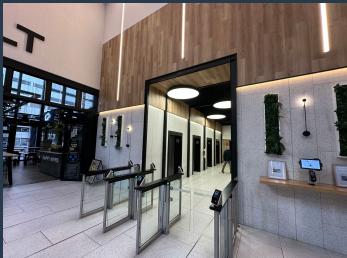

## R32,955 per month excl. VAT R195 per m<sup>2</sup>

www.spire.co.za

169 m² Office to Rent in Cape Town CBD. Situated in the newly renovated Box on Adderley Street. This prime office space, located on the 17th floor, requires minimal work and includes partitioned offices, a meeting room, and a full kitchen. Tenants on the 17th floor benefit from panoramic views over Cape Town. The building features full access control and 24-hour security, providing a safe and secure working environment. Additionally, tenants can lease parking bays within the building for added convenience. No Load Shedding zone. Renting offices in Cape Town CBD offers a wealth of benefits, including close proximity to essential business hubs, a vibrant range of amenities, and a dynamic commercial atmosphere. Our team has successfully...