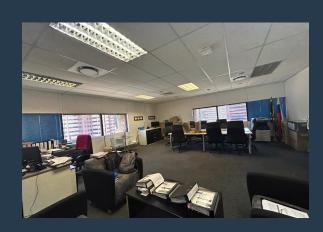

## R32,955 per month excl. VAT R195 per m<sup>2</sup>

www.spire.co.za

169 m² Office to Rent in Cape Town CBD. Situated in the newly renovated Box on Adderley Street. This prime office space, located on the 17th floor, requires minimal work and includes partitioned offices, a meeting room, and a full kitchen. Tenants on the 17th floor benefit from panoramic views over Cape Town. The building features full access control and 24-hour security, providing a safe and secure working environment. Additionally, tenants can lease parking bays within the building for added convenience. No Load Shedding zone. Renting offices in Cape Town CBD offers a wealth of benefits, including close proximity to essential business hubs, a vibrant range of amenities, and a dynamic commercial atmosphere. Our team has successfully...