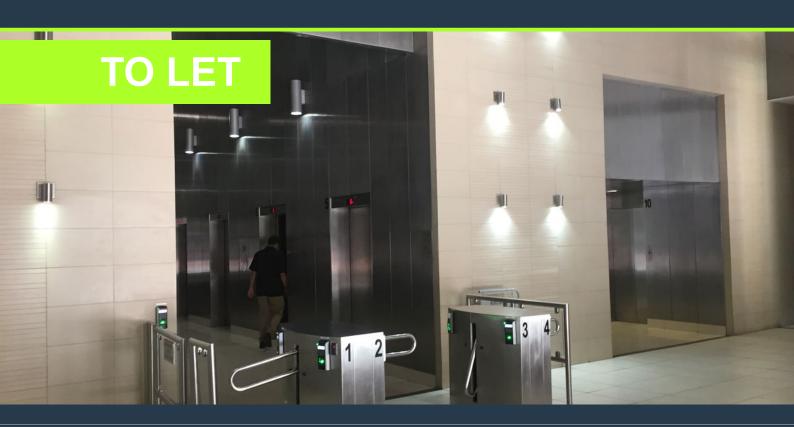

## R32,955 per month excl. VAT R195 per m<sup>2</sup>

www.spire.co.za

169 m² Office to Rent in Cape Town CBD. Situated in the newly renovated Box on Adderley Street. This prime office space, located on the 17th floor, requires minimal work and includes partitioned offices, a meeting room, and a full kitchen. Tenants on the 17th floor benefit from panoramic views over Cape Town. The building features full access control and 24-hour security, providing a safe and secure working environment. Additionally, tenants can lease parking bays within the building for added convenience. No Load Shedding zone. Renting offices in Cape Town CBD offers a wealth of benefits, including close proximity to essential business hubs, a vibrant range of amenities, and a dynamic commercial atmosphere. Our team has successfully...