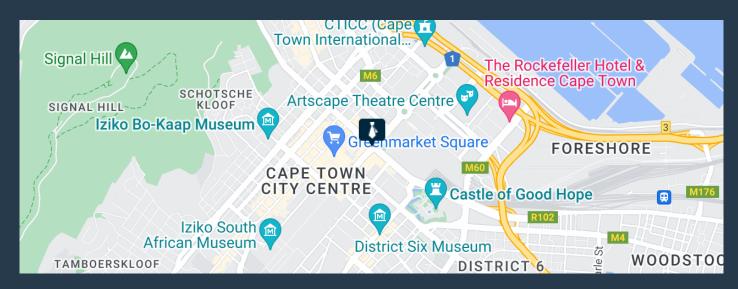

## R32,955 per month excl. VAT R195 per m<sup>2</sup>

www.spire.co.za

169 m² Office to Rent in Cape Town CBD. Situated in the newly renovated Box on Adderley Street. This prime office space, located on the 17th floor, requires minimal work and includes partitioned offices, a meeting room, and a full kitchen. Tenants on the 17th floor benefit from panoramic views over Cape Town. The building features full access control and 24-hour security, providing a safe and secure working environment. Additionally, tenants can lease parking bays within the building for added convenience. No Load Shedding zone. Renting offices in Cape Town CBD offers a wealth of benefits, including close proximity to essential business hubs, a vibrant range of amenities, and a dynamic commercial atmosphere. Our team has successfully...

### 169 M<sup>2</sup> OFFICE TO RENT CAPE TOWN CBD I THE BOX