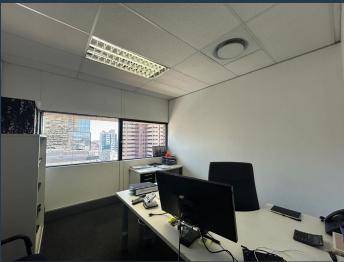

## R32,955 per month excl. VAT R195 per m<sup>2</sup>

www.spire.co.za

169 m² Office to Rent in Cape Town CBD. Situated in the newly renovated Box on Adderley Street. This prime office space, located on the 17th floor, requires minimal work and includes partitioned offices, a meeting room, and a full kitchen. Tenants on the 17th floor benefit from panoramic views over Cape Town. The building features full access control and 24-hour security, providing a safe and secure working environment. Additionally, tenants can lease parking bays within the building for added convenience. No Load Shedding zone. Renting offices in Cape Town CBD offers a wealth of benefits, including close proximity to essential business hubs, a vibrant range of amenities, and a dynamic commercial atmosphere. Our team has successfully...

### 169 M<sup>2</sup> OFFICE TO RENT CAPE TOWN CBD I THE BOX