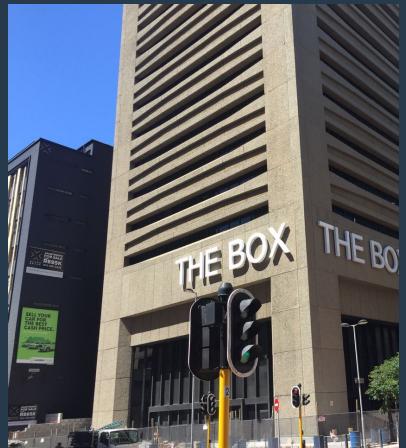

## R32,955 per month excl. VAT R195 per m<sup>2</sup>

www.spire.co.za

169 m² Office to Rent in Cape Town CBD. Situated in the newly renovated Box on Adderley Street. This prime office space, located on the 17th floor, requires minimal work and includes partitioned offices, a meeting room, and a full kitchen. Tenants on the 17th floor benefit from panoramic views over Cape Town. The building features full access control and 24-hour security, providing a safe and secure working environment. Additionally, tenants can lease parking bays within the building for added convenience. No Load Shedding zone. Renting offices in Cape Town CBD offers a wealth of benefits, including close proximity to essential business hubs, a vibrant range of amenities, and a dynamic commercial atmosphere. Our team has successfully...

### 169 M<sup>2</sup> OFFICE TO RENT CAPE TOWN CBD I THE BOX