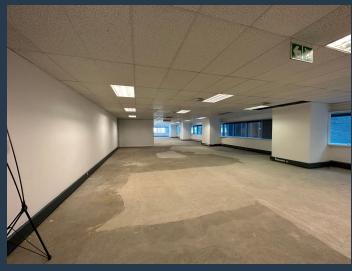

# R236,200 per month excl. VAT R200 per m<sup>2</sup>

SPIRE

www.spire.co.za

1,181 m² Office to rent at The Towers in Cape Town. Neat A Grade offices located on the 12th floor of this popular building. This iconic building, which has been a fixture of the Cape Town skyline for over four decades, has been completely reimagined and revitalized into a vibrant commercial hub. Whether you're a small start-up or a large corporate, The Towers offers everything you need to thrive. With stunning views of Table Mountain and Lion's Head, cutting-edge green technology, convenient retail outlets, and seamless access to transportation. There is 24-hour security and full access control throughout the building. Whether you're arriving early for a meeting or working late to meet a deadline, you'll have peace of mind knowing that...

### 428 M<sup>2</sup> OFFICE TO RENT THE TOWERS I CAPE TOWN CBD

#### PROPERTY DETAILS

 ▲ Security
 Yes
 ▲ Basement Parking
 12.0
 ▲ Floor Size
 1181m²

 ▲ Air Conditioning
 Yes
 ▲ Land Size
 1181

 ▲ Zoning
 Commercial