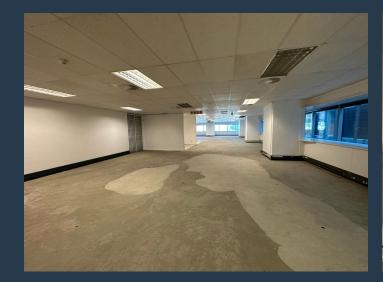

# R236,200 per month excl. VAT R200 per m<sup>2</sup>

SPIRE

www.spire.co.za

1,181 m² Office to rent at The Towers in Cape Town. Neat A Grade offices located on the 12th floor of this popular building. This iconic building, which has been a fixture of the Cape Town skyline for over four decades, has been completely reimagined and revitalized into a vibrant commercial hub. Whether you're a small start-up or a large corporate, The Towers offers everything you need to thrive. With stunning views of Table Mountain and Lion's Head, cutting-edge green technology, convenient retail outlets, and seamless access to transportation. There is 24-hour security and full access control throughout the building. Whether you're arriving early for a meeting or working late to meet a deadline, you'll have peace of mind knowing that...

### 428 M<sup>2</sup> OFFICE TO RENT THE TOWERS I CAPE TOWN CBD

#### PROPERTY DETAILS

 ▲ Security
 Yes
 ▲ Basement Parking
 12.0
 ▲ Floor Size
 1181m²

 ▲ Air Conditioning
 Yes
 ▲ Land Size
 1181

 ▲ Zoning
 Commercial