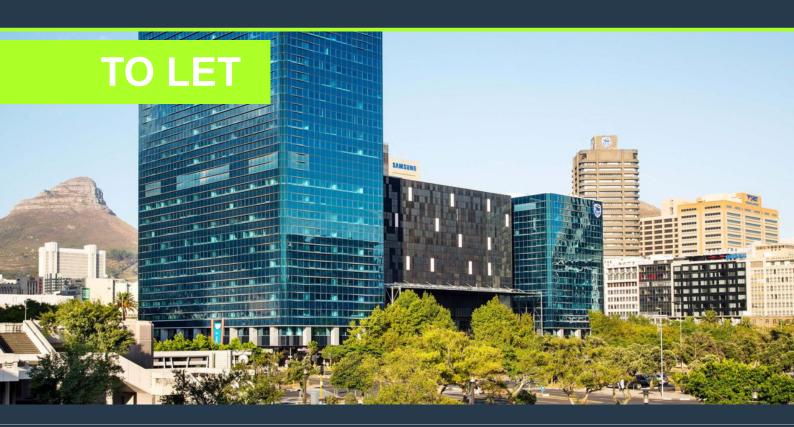

# R236,200 per month excl. VAT R200 per m<sup>2</sup>

SPIRE

www.spire.co.za

1,181 m² Office to rent at The Towers in Cape Town. Neat A Grade offices located on the 12th floor of this popular building. This iconic building, which has been a fixture of the Cape Town skyline for over four decades, has been completely reimagined and revitalized into a vibrant commercial hub. Whether you're a small start-up or a large corporate, The Towers offers everything you need to thrive. With stunning views of Table Mountain and Lion's Head, cutting-edge green technology, convenient retail outlets, and seamless access to transportation. There is 24-hour security and full access control throughout the building. Whether you're arriving early for a meeting or working late to meet a deadline, you'll have peace of mind knowing that...