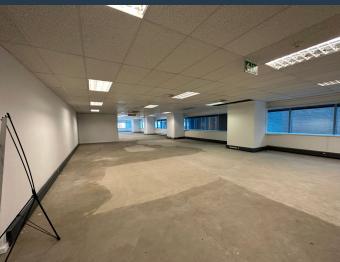

# R236,200 per month excl. VAT R200 per m<sup>2</sup>

SPIRE

www.spire.co.za

1,181 m² Office to rent at The Towers in Cape Town. Neat A Grade offices located on the 12th floor of this popular building. This iconic building, which has been a fixture of the Cape Town skyline for over four decades, has been completely reimagined and revitalized into a vibrant commercial hub. Whether you're a small start-up or a large corporate, The Towers offers everything you need to thrive. With stunning views of Table Mountain and Lion's Head, cutting-edge green technology, convenient retail outlets, and seamless access to transportation. There is 24-hour security and full access control throughout the building. Whether you're arriving early for a meeting or working late to meet a deadline, you'll have peace of mind knowing that...

### 428 M<sup>2</sup> OFFICE TO RENT THE TOWERS I CAPE TOWN CBD

#### PROPERTY DETAILS

 ▲ Security
 Yes
 ▲ Basement Parking
 12.0
 ▲ Floor Size
 1181m²

 ▲ Air Conditioning
 Yes
 ▲ Land Size
 1181

 ▲ Zoning
 Commercial