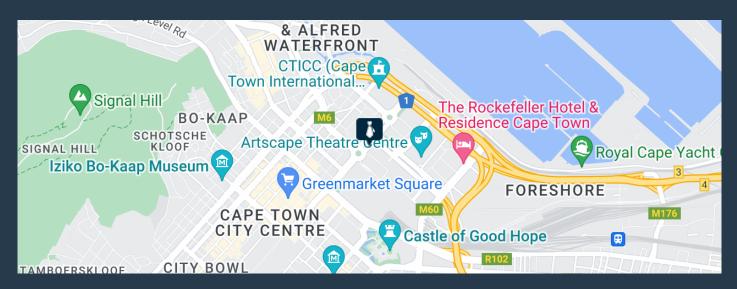

# R236,200 per month excl. VAT R200 per m<sup>2</sup>

SPIRE

www.spire.co.za

1,181 m² Office to rent at The Towers in Cape Town. Neat A Grade offices located on the 12th floor of this popular building. This iconic building, which has been a fixture of the Cape Town skyline for over four decades, has been completely reimagined and revitalized into a vibrant commercial hub. Whether you're a small start-up or a large corporate, The Towers offers everything you need to thrive. With stunning views of Table Mountain and Lion's Head, cutting-edge green technology, convenient retail outlets, and seamless access to transportation. There is 24-hour security and full access control throughout the building. Whether you're arriving early for a meeting or working late to meet a deadline, you'll have peace of mind knowing that...

### 428 M<sup>2</sup> OFFICE TO RENT THE TOWERS I CAPE TOWN CBD

#### PROPERTY DETAILS

 ▲ Security
 Yes
 ▲ Basement Parking
 12.0
 ▲ Floor Size
 1181m²

 ▲ Air Conditioning
 Yes
 ▲ Land Size
 1181

 ▲ Zoning
 Commercial