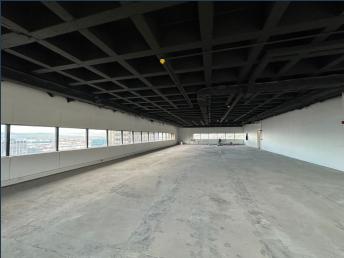

R82,000 per month excl. VAT R195 per m<sup>2</sup>

www.spire.co.za

421 m² office space available to rent at The Box. This space is situated on the 27th floor of the building. A Grade space located in a recently refurbished building in Town. The Cape Town CBD has the highest concentration of Commercial Property in the Western Cape. The CBD is located within the City Bowl. This area is dominated by iconic and landmark high-rise buildings. Despite the trend od relocating to outlying area, the CBD remains a popular destination for many of the country's top companies. Cape Town CBD has a number of areas popular within the financial services, tech as well as the legal fraternity. Cape Town has also proven to be the top location for local as well as international call centers, with a range of affordable office...