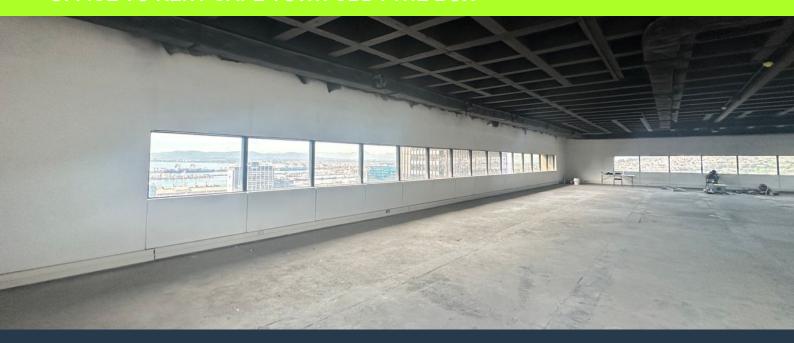

R82,000 per month excl. VAT R195 per m<sup>2</sup>

www.spire.co.za

421 m² office space available to rent at The Box. This space is situated on the 27th floor of the building. A Grade space located in a recently refurbished building in Town. The Cape Town CBD has the highest concentration of Commercial Property in the Western Cape. The CBD is located within the City Bowl. This area is dominated by iconic and landmark high-rise buildings. Despite the trend od relocating to outlying area, the CBD remains a popular destination for many of the country's top companies. Cape Town CBD has a number of areas popular within the financial services, tech as well as the legal fraternity. Cape Town has also proven to be the top location for local as well as international call centers, with a range of affordable office...

## PROPERTY DETAILS

▲ Security
Yes
▲ Basement Parking
8.0
▲ Floor Size
421m²

▲ Air Conditioning
Yes
▲ Land Size
421

▲ Zoning
Commercial