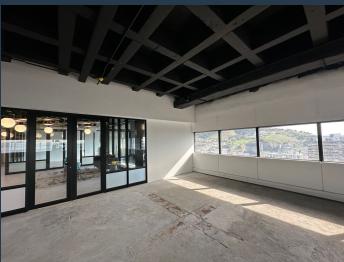

R82,000 per month excl. VAT R195 per m<sup>2</sup>

www.spire.co.za

421 m² office space available to rent at The Box. This space is situated on the 27th floor of the building. A Grade space located in a recently refurbished building in Town. The Cape Town CBD has the highest concentration of Commercial Property in the Western Cape. The CBD is located within the City Bowl. This area is dominated by iconic and landmark high-rise buildings. Despite the trend od relocating to outlying area, the CBD remains a popular destination for many of the country's top companies. Cape Town CBD has a number of areas popular within the financial services, tech as well as the legal fraternity. Cape Town has also proven to be the top location for local as well as international call centers, with a range of affordable office...

## PROPERTY DETAILS

▲ Security
Yes
▲ Basement Parking
8.0
▲ Floor Size
421m²

▲ Air Conditioning
Yes
▲ Land Size
421

▲ Zoning
Commercial