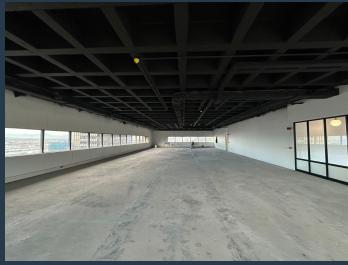

R82,000 per month excl. VAT R195 per m<sup>2</sup>

www.spire.co.za

421 m² office space available to rent at The Box. This space is situated on the 27th floor of the building. A Grade space located in a recently refurbished building in Town. The Cape Town CBD has the highest concentration of Commercial Property in the Western Cape. The CBD is located within the City Bowl. This area is dominated by iconic and landmark high-rise buildings. Despite the trend od relocating to outlying area, the CBD remains a popular destination for many of the country's top companies. Cape Town CBD has a number of areas popular within the financial services, tech as well as the legal fraternity. Cape Town has also proven to be the top location for local as well as international call centers, with a range of affordable office...