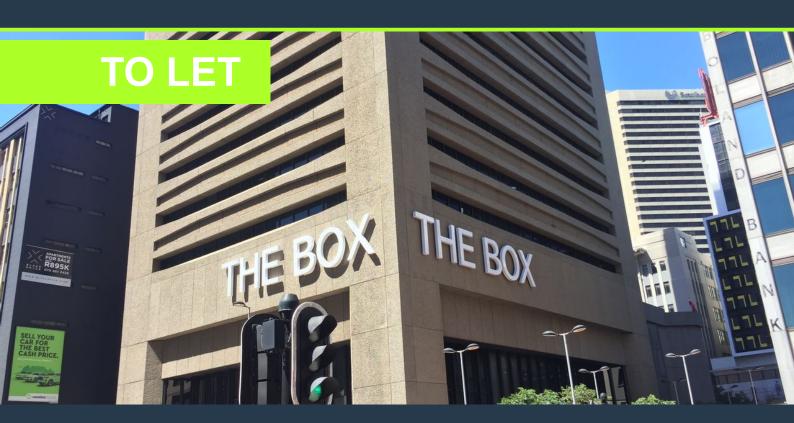

## OFFICE TO RENT CAPE TOWN CBD I THE BOX

R82,000 per month excl. VAT R195 per m<sup>2</sup>

www.spire.co.za

421 m² office space available to rent at The Box. This space is situated on the 27th floor of the building. A Grade space located in a recently refurbished building in Town. The Cape Town CBD has the highest concentration of Commercial Property in the Western Cape. The CBD is located within the City Bowl. This area is dominated by iconic and landmark high-rise buildings. Despite the trend od relocating to outlying area, the CBD remains a popular destination for many of the country's top companies. Cape Town CBD has a number of areas popular within the financial services, tech as well as the legal fraternity. Cape Town has also proven to be the top location for local as well as international call centers, with a range of affordable office...