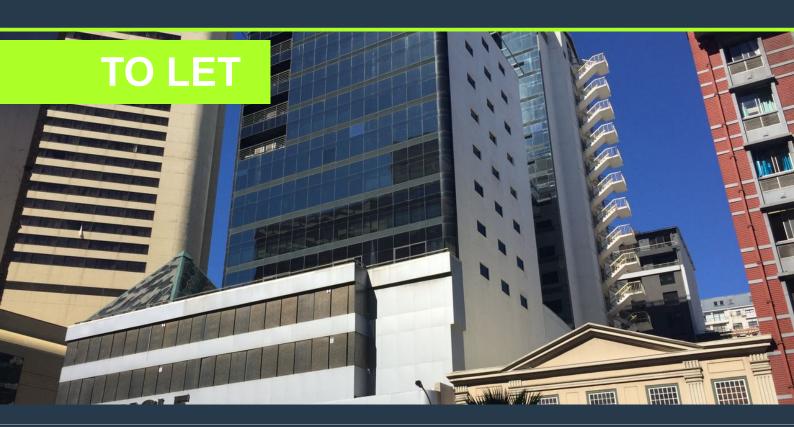

## R133,640 per month excl. VAT

R130 per m<sup>2</sup>

www.spire.co.za

1,028 m² Office to rent on the 5th Floor of the Pinnacle Building in Cape Town CBD. Great view from the 5th floor and the Pinnacle is a secure building offering 24 hour access and is ideal for a call center. Parking available in the building. This office has a large 500 m² open roof top area. Located in the heart of Cape Town's bustling Central Business District, The Pinnacle Building on Strand Street offers A-grade office spaces designed to meet the needs of modern businesses. This iconic 18-story high-rise provides the perfect combination of style, functionality, and convenience, making it a top choice for companies looking to establish or expand their presence in Cape Town. Can be rented with call center desks. The building has full...

### 1,028 M<sup>2</sup> OFFICE SPACE TO RENT IN CAPE TOWN CBD I THE PINNACLE