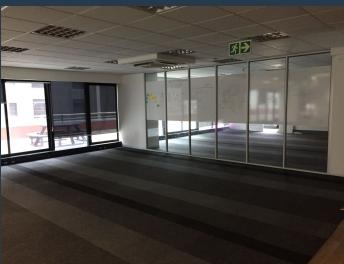

## R133,640 per month excl. VAT

R130 per m<sup>2</sup>

www.spire.co.za

1,028 m² Office to rent on the 5th Floor of the Pinnacle Building in Cape Town CBD. Great view from the 5th floor and the Pinnacle is a secure building offering 24 hour access and is ideal for a call center. Parking available in the building. This office has a large 500 m² open roof top area. Located in the heart of Cape Town's bustling Central Business District, The Pinnacle Building on Strand Street offers A-grade office spaces designed to meet the needs of modern businesses. This iconic 18-story high-rise provides the perfect combination of style, functionality, and convenience, making it a top choice for companies looking to establish or expand their presence in Cape Town. Can be rented with call center desks. The building has full...

### 1,028 M<sup>2</sup> OFFICE SPACE TO RENT IN CAPE TOWN CBD I THE PINNACLE