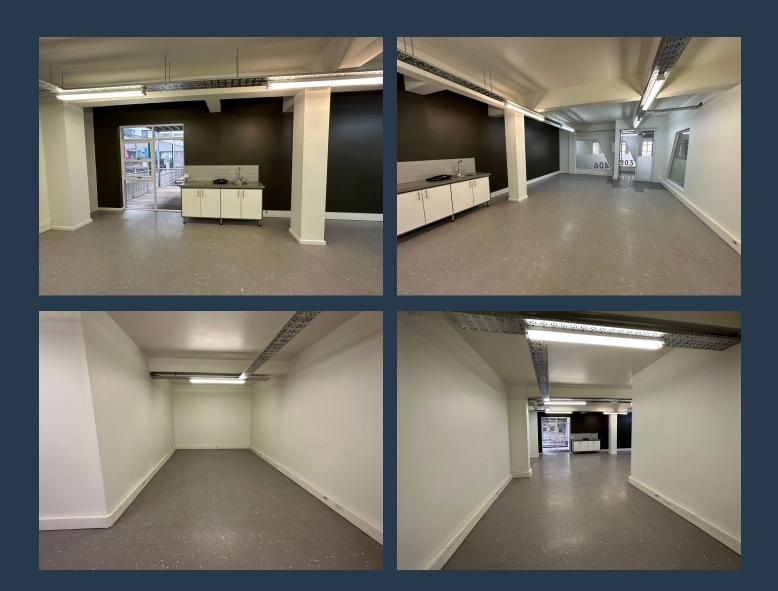

# SPIRE

www.spire.co.za

90 m<sup>2</sup> Office to Rent in Cape Town. The Landing offer a range of small private offices to let over several floors. Very neat open plan offices with a full kitchen and access to shared bathrooms on each floor. The Landing is very central and has quick and easy access to all public transport services in the area. 24 Hour security with a reception on the ground floor. Cape Town has also proven to be the top location for local as well as international call centers, with a range of affordable office spaces to rent. The CBD offers a unique environment where people can take in the sites and culture of the city. Or range of high-rise buildings offers spectacular views of both Table Mountain and the Atlantic Seaboard. Access to the Cape Town CBD is...

### OFFICE SPACE TO RENT CAPE TOWN CITY I THE LANDING

#### **PROPERTY DETAILS**

▲ Floor Size 90m<sup>2</sup>

90

- ▲ Land Size
- Zoning Commercial

**PROPERTY | WITH PURPOSE** 

R8,280 per month excl. VAT