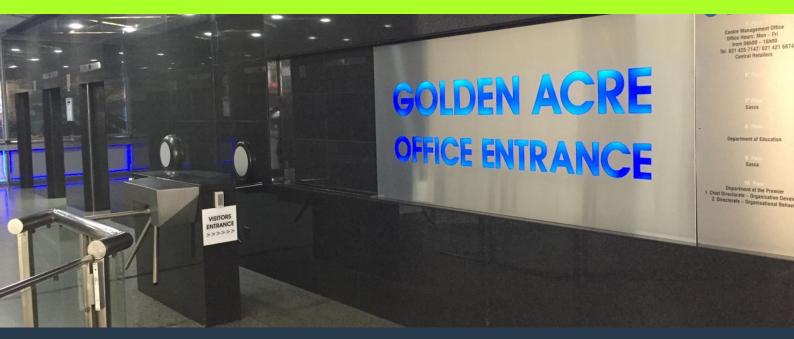

# R96,500 per month excl. VAT R100 per m<sup>2</sup>

www.spire.co.za

965 Sqm Office Space to let in Cape Town CBD. Open plan offices to let on the 16th floor at the Golden Acre Building on Adderley Street. A Grade office space in this mixed use building. The offices are "white-box" and ready for a full tenant fit-out. The space has provision for a full kitchen and there are bathrooms on each floor. The space has large wrap around windows with panoramic views of the city. The Golden Acre Building provides full access control as well as 24 hour security. Their are secure parking bays available in the building. The Golden Acre is situated adjacent to the Cities main public transport hub, providing easy access to buses, taxis as well as the rain service. This building is an ideal location for call center...

### OFFICE SPACE TO RENT CAPE TOWN CBD I GOLDEN ACRE