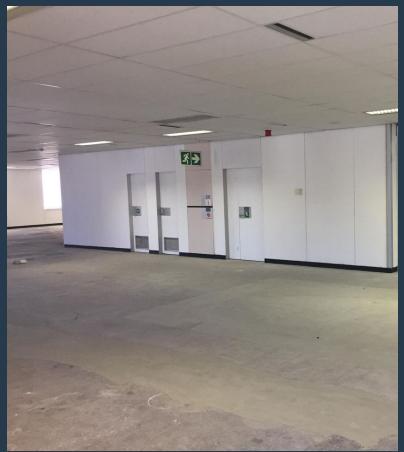

# R96,500 per month excl. VAT R100 per m<sup>2</sup>

www.spire.co.za

965 Sqm Office Space to let in Cape Town CBD. Open plan offices to let on the 16th floor at the Golden Acre Building on Adderley Street. A Grade office space in this mixed use building. The offices are "white-box" and ready for a full tenant fit-out. The space has provision for a full kitchen and there are bathrooms on each floor. The space has large wrap around windows with panoramic views of the city. The Golden Acre Building provides full access control as well as 24 hour security. Their are secure parking bays available in the building. The Golden Acre is situated adjacent to the Cities main public transport hub, providing easy access to buses, taxis as well as the rain service. This building is an ideal location for call center...

#### PROPERTY DETAILS

▲ Security▲ Air Conditioning

Yes

▲ Floor Size

965m²

Yes A Zoning

Commercial