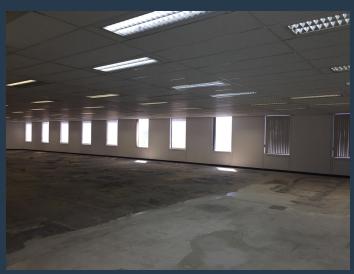

# R96,500 per month excl. VAT R100 per m<sup>2</sup>

www.spire.co.za

965 Sqm Office Space to let in Cape Town CBD. Open plan offices to let on the 16th floor at the Golden Acre Building on Adderley Street. A Grade office space in this mixed use building. The offices are "white-box" and ready for a full tenant fit-out. The space has provision for a full kitchen and there are bathrooms on each floor. The space has large wrap around windows with panoramic views of the city. The Golden Acre Building provides full access control as well as 24 hour security. Their are secure parking bays available in the building. The Golden Acre is situated adjacent to the Cities main public transport hub, providing easy access to buses, taxis as well as the rain service. This building is an ideal location for call center...