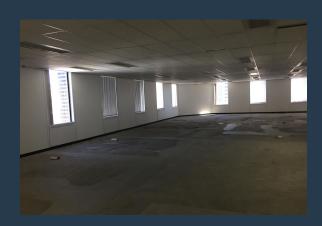

# R96,500 per month excl. VAT R100 per m<sup>2</sup>

www.spire.co.za

965 Sqm Office Space to let in Cape Town CBD. Open plan offices to let on the 16th floor at the Golden Acre Building on Adderley Street. A Grade office space in this mixed use building. The offices are "white-box" and ready for a full tenant fit-out. The space has provision for a full kitchen and there are bathrooms on each floor. The space has large wrap around windows with panoramic views of the city. The Golden Acre Building provides full access control as well as 24 hour security. Their are secure parking bays available in the building. The Golden Acre is situated adjacent to the Cities main public transport hub, providing easy access to buses, taxis as well as the rain service. This building is an ideal location for call center...

#### PROPERTY DETAILS

▲ Security▲ Air Conditioning

Yes

▲ Floor Size

965m²

Yes A Zoning

Commercial