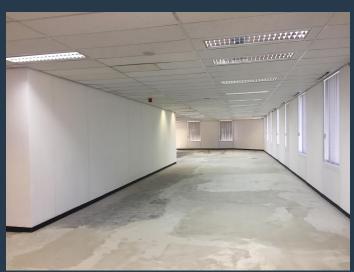

# R96,500 per month excl. VAT R100 per m<sup>2</sup>

www.spire.co.za

965 Sqm Office Space to let in Cape Town CBD. Open plan offices to let on the 16th floor at the Golden Acre Building on Adderley Street. A Grade office space in this mixed use building. The offices are "white-box" and ready for a full tenant fit-out. The space has provision for a full kitchen and there are bathrooms on each floor. The space has large wrap around windows with panoramic views of the city. The Golden Acre Building provides full access control as well as 24 hour security. Their are secure parking bays available in the building. The Golden Acre is situated adjacent to the Cities main public transport hub, providing easy access to buses, taxis as well as the rain service. This building is an ideal location for call center...

#### PROPERTY DETAILS

▲ Security▲ Air Conditioning

Yes

▲ Floor Size

965m²

Yes A Zoning

Commercial