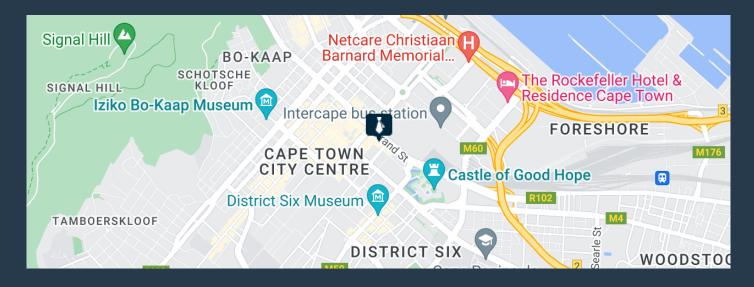

# R96,500 per month excl. VAT R100 per m<sup>2</sup>

www.spire.co.za

965 Sqm Office Space to let in Cape Town CBD. Open plan offices to let on the 16th floor at the Golden Acre Building on Adderley Street. A Grade office space in this mixed use building. The offices are "white-box" and ready for a full tenant fit-out. The space has provision for a full kitchen and there are bathrooms on each floor. The space has large wrap around windows with panoramic views of the city. The Golden Acre Building provides full access control as well as 24 hour security. Their are secure parking bays available in the building. The Golden Acre is situated adjacent to the Cities main public transport hub, providing easy access to buses, taxis as well as the rain service. This building is an ideal location for call center...

### OFFICE SPACE TO RENT CAPE TOWN CBD I GOLDEN ACRE