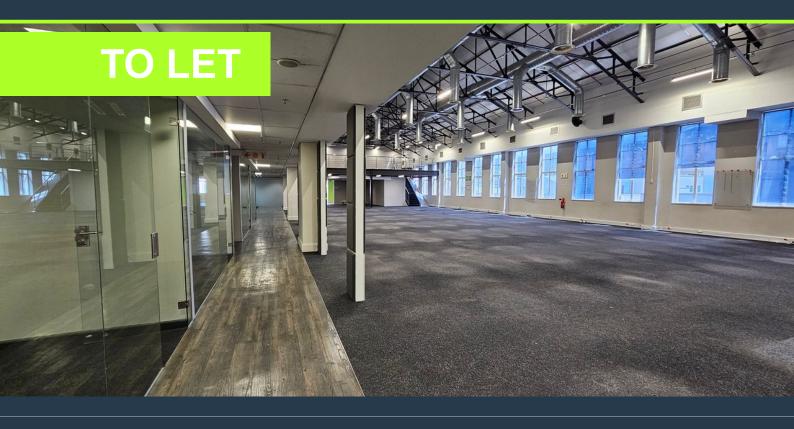

# SPIRE

www.spire.co.za

3,073 m<sup>2</sup> Office to Rent at 11 Adderley Street in Cape Town CBD. 8th floor space with an existing fit-out. Large open plan floor with a number of offices, meeting rooms and mezzanine level. Full kitchen included as well as data storage facility. As one of the more affordable office locations in the Cape Town CBD, it offers competitive rental rates without compromising on location or amenities. Costeffectiveness is especially important for businesses like call centers, where large teams often need substantial office space. The open-plan floor plates allow businesses to house hundreds of employees within a single floor, which means you can maximize your space and budget. The building features 24-hour on-site security with access control and...

### OFFICE SPACE TO RENT CAPE TOWN CBD I 11 ADDERLEY STREET