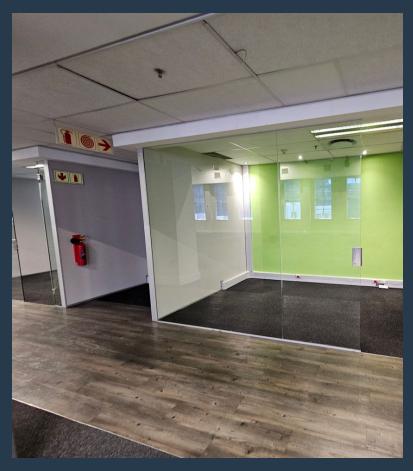

# SPIRE

www.spire.co.za

3,073 m<sup>2</sup> Office to Rent at 11 Adderley Street in Cape Town CBD. 8th floor space with an existing fit-out. Large open plan floor with a number of offices, meeting rooms and mezzanine level. Full kitchen included as well as data storage facility. As one of the more affordable office locations in the Cape Town CBD, it offers competitive rental rates without compromising on location or amenities. Costeffectiveness is especially important for businesses like call centers, where large teams often need substantial office space. The open-plan floor plates allow businesses to house hundreds of employees within a single floor, which means you can maximize your space and budget. The building features 24-hour on-site security with access control and...