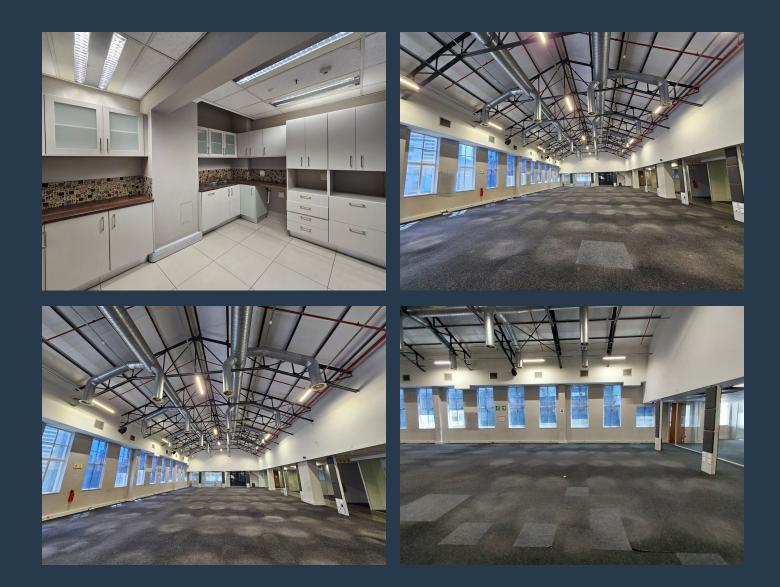

# SPIRE

www.spire.co.za

3,073 m<sup>2</sup> Office to Rent at 11 Adderley Street in Cape Town CBD. 8th floor space with an existing fit-out. Large open plan floor with a number of offices, meeting rooms and mezzanine level. Full kitchen included as well as data storage facility. As one of the more affordable office locations in the Cape Town CBD, it offers competitive rental rates without compromising on location or amenities. Costeffectiveness is especially important for businesses like call centers, where large teams often need substantial office space. The open-plan floor plates allow businesses to house hundreds of employees within a single floor, which means you can maximize your space and budget. The building features 24-hour on-site security with access control and...

#### **PROPERTY DETAILS**

- ▲ Floor Size 3073m<sup>2</sup>
- 🔺 Land Size
- 🛦 Zoning Co
- 3073 Commercial