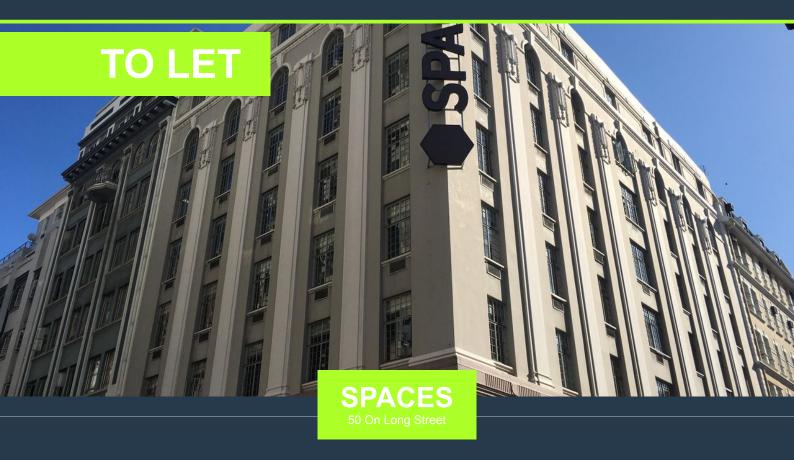

# SPIRE

www.spire.co.za

1 to 60 seater available at 50 on Long Street Cape Town. Co-working spaces offers flexible leasing options, with hot desking options to book daily or monthly. Spaces offers a full turn key solutions for the active user that just needs a space for the day or that peace of mind to medium or long term leasing, hassle free from the day to day maintenance. Better rates apply for a longer lease term. 50 on Long has easy access into the CBD, walking distance from the taxi rank and parking is available at the building at additional charges per parking bay. This option is hassle free with all inclusive furniture, reception and waiting areas for any walk ins and communal kitchen area. The Cape Town CBD skyline is filled with a number of iconic...

### **CO-WORKING SPACES TO RENT IN CAPE TOWN | CBD |**