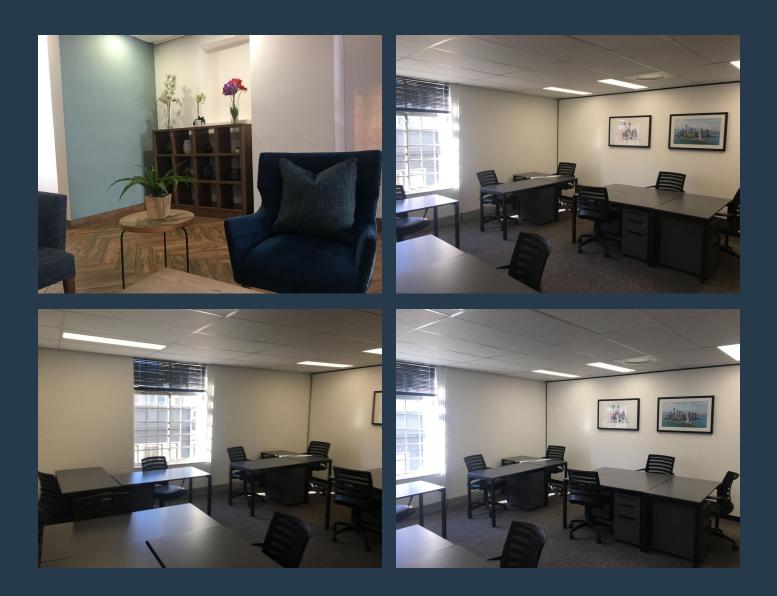

# SPIRE

www.spire.co.za

1 to 60 seater available at 50 on Long Street Cape Town. Co-working spaces offers flexible leasing options, with hot desking options to book daily or monthly. Spaces offers a full turn key solutions for the active user that just needs a space for the day or that peace of mind to medium or long term leasing, hassle free from the day to day maintenance. Better rates apply for a longer lease term. 50 on Long has easy access into the CBD, walking distance from the taxi rank and parking is available at the building at additional charges per parking bay. This option is hassle free with all inclusive furniture, reception and waiting areas for any walk ins and communal kitchen area. The Cape Town CBD skyline is filled with a number of iconic...

### **PROPERTY DETAILS**

- ▲ Security
- Air Conditioning
- ▲ Floor Size ▲ Zoning

Yes

Yes

80m² Commercial **PROPERTY | WITH PURPOSE** 

R25,000 per month excl. VAT R300 per m<sup>2</sup>