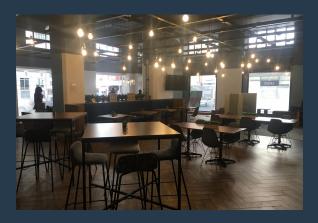

# SPIRE

www.spire.co.za

1 to 60 seater available at 50 on Long Street Cape Town. Co-working spaces offers flexible leasing options, with hot desking options to book daily or monthly. Spaces offers a full turn key solutions for the active user that just needs a space for the day or that peace of mind to medium or long term leasing, hassle free from the day to day maintenance. Better rates apply for a longer lease term. 50 on Long has easy access into the CBD, walking distance from the taxi rank and parking is available at the building at additional charges per parking bay. This option is hassle free with all inclusive furniture, reception and waiting areas for any walk ins and communal kitchen area. The Cape Town CBD skyline is filled with a number of iconic...