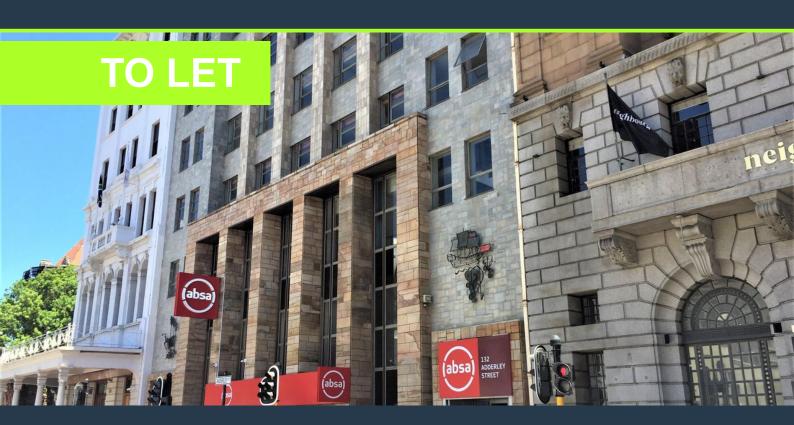

## R47,300 per month excl. VAT

www.spire.co.za

430 m² Office space to let at 132 Adderley Street in Cape Town CBD. B Grade building with fitted out offices on the 1st floor. The space includes a large board room with separate office suites. It has a full kitchen and internal bathrooms. The building has full access control as well as 24 hour security in place. Tenants can lease basement parking bays. 132 Adderley is close to the courts and parliament and is a popular location for a law firm or related business. At Spire, we are passionate about making the deal happen. At every turn we seek to ensure the best deal at the best price for all parties. Our brokers believe first and foremost in relationships. It is the people that make the properties tick, and make the deals flow optimally....