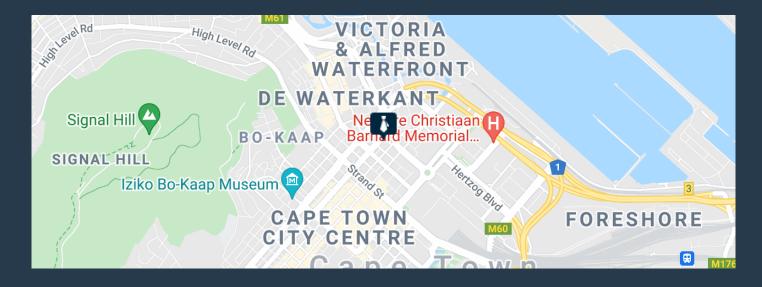

## R33,600 per month excl. VAT R140 per m<sup>2</sup>

SPIRE

www.spire.co.za

240 m²office is situated on the 5th floor of Touchstone House on Bree street in Cape Town CBD. The office space offers a large boardroom with beautiful views of the CBD, 2 x managerial offices, a large open plan office space, kitchenette and ablution facilities. The space has amazing natural light and oozes class and sophistication. Touchstone House is an A-grade commercial office building which incorporates a beautiful heritage facade from the 1800's that was retained in order to keep the charm of the past alive. From big legal firms to co-working space this building has a wide variety of tenants who enjoy a phenomenal rooftop entertainment space that offers a stellar view of the CBD. The building hosts a line of curated retail spaces...