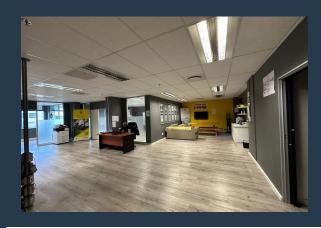

## R33,600 per month excl. VAT R140 per m<sup>2</sup>

SPIRE

www.spire.co.za

240 m²office is situated on the 5th floor of Touchstone House on Bree street in Cape Town CBD. The office space offers a large boardroom with beautiful views of the CBD, 2 x managerial offices, a large open plan office space, kitchenette and ablution facilities. The space has amazing natural light and oozes class and sophistication. Touchstone House is an A-grade commercial office building which incorporates a beautiful heritage facade from the 1800's that was retained in order to keep the charm of the past alive. From big legal firms to co-working space this building has a wide variety of tenants who enjoy a phenomenal rooftop entertainment space that offers a stellar view of the CBD. The building hosts a line of curated retail spaces...