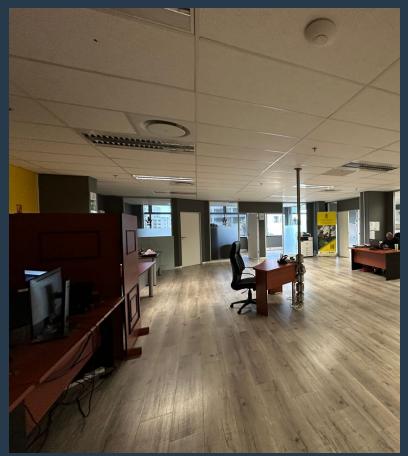

## R33,600 per month excl. VAT R140 per m<sup>2</sup>

SPIRE

www.spire.co.za

240 m²office is situated on the 5th floor of Touchstone House on Bree street in Cape Town CBD. The office space offers a large boardroom with beautiful views of the CBD, 2 x managerial offices, a large open plan office space, kitchenette and ablution facilities. The space has amazing natural light and oozes class and sophistication. Touchstone House is an A-grade commercial office building which incorporates a beautiful heritage facade from the 1800's that was retained in order to keep the charm of the past alive. From big legal firms to co-working space this building has a wide variety of tenants who enjoy a phenomenal rooftop entertainment space that offers a stellar view of the CBD. The building hosts a line of curated retail spaces...