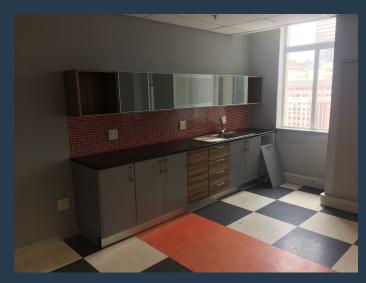

# R39,930 per month excl. VAT R165 per m<sup>2</sup>

www.spire.co.za

242 Sqm Office space to rent at 11 Adderley street Cape Town. Fully fitted out office located at the A grade building, full access control, 24 hour security with food court and coffee shop. Basement parking available, communal toilets and cleaning services. This office space has all the essentials you need, from reception area, to kitchen area and partitioned offices, open plan area and boardrooms. 7th floor offices fitted out and ready for occupation. Cape Town City is a lively mix of activity and the heart of the city where businesses, social outings and nightlife blend into one. With a wide variety of restaurants, bars, markets, shopping centres, theaters, museums and hotels to name a few. Cape Town City is the perfect setting for...