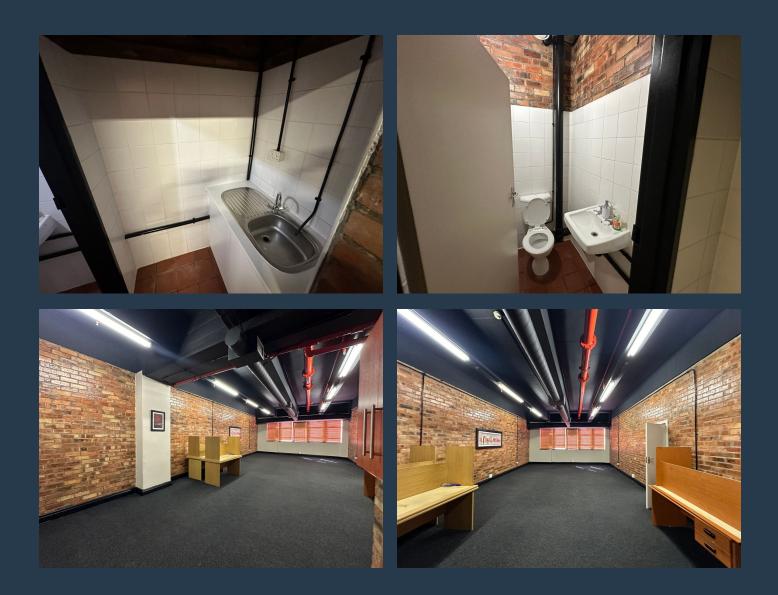

# SPIRE

www.spire.co.za

90 m<sup>2</sup> Office Space to rent in Bree Street, Cape Town. This office space is located at the prestige commercial space in Manhattan Place. This office space is mainly open plan, with a corner office. Manhattan Place offers full access control, fibre optic internet, floor reception area and communal toilets. This office space has its own kitchenet and single toilet. Cape Town City is a lively mix of activity and the heart of the city where businesses, social outings and nightlife blend into one. With a wide variety of restaurants, bars, markets, shopping centres, theaters, museums and hotels to name a few. Cape Town City is the perfect setting for investors, home buyers or business owners. The CBD comprises a few unique nodes where we have...

### 90 M<sup>2</sup> OFFICE TO RENT MANHATTAN PLACE I 130 BREE STREET

/ /

### **PROPERTY DETAILS**

| Security         | Yes | Basement Parking | 2.0 | ▲ Floor Size | 90m²       |
|------------------|-----|------------------|-----|--------------|------------|
| Air Conditioning | Yes |                  |     | Land Size    | 90         |
|                  |     |                  |     | Zoning       | Commercial |