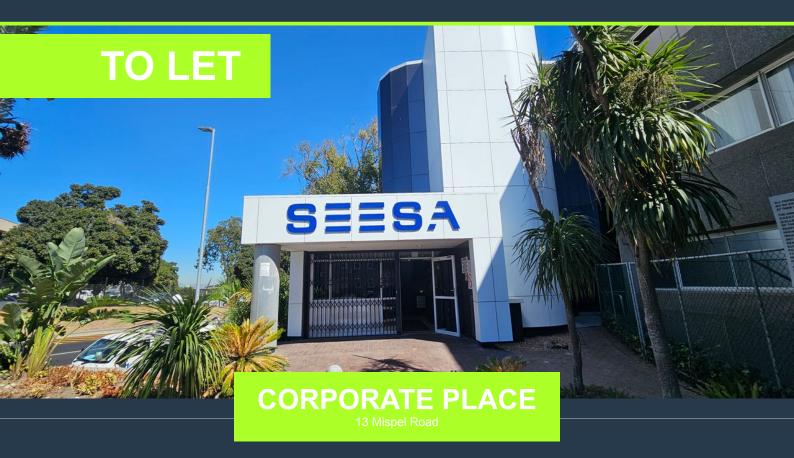

## SPIRE

www.spire.co.za

200 m<sup>2</sup> Office to Rent on the ground floor at Corporate Place in Tygervalley. Fitted out office space with a mostly open plan layout. Corporate Place is a welllocated business park offering convenient access to the N1 freeway, major arterial routes, and public transport. Positioned at 13 Mispel Road, the building is well-suited for companies looking for a central office space with modern infrastructure and a practical layout. The office space is ideal for call centers or businesses requiring a combination of open-plan and private offices. Large windows allow for natural light throughout the workspace, creating a bright and productive environment. The office layout is designed for efficiency, featuring open-plan areas for collaborative...

### 200 M<sup>2</sup> OFFICE TO RENT TYGERVALLEY - CORPORATE PLACE