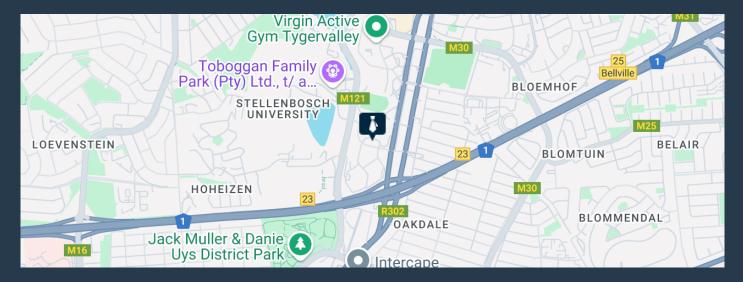

## SPIRE

www.spire.co.za

200 m<sup>2</sup> Office to Rent on the ground floor at Corporate Place in Tygervalley. Fitted out office space with a mostly open plan layout. Corporate Place is a welllocated business park offering convenient access to the N1 freeway, major arterial routes, and public transport. Positioned at 13 Mispel Road, the building is well-suited for companies looking for a central office space with modern infrastructure and a practical layout. The office space is ideal for call centers or businesses requiring a combination of open-plan and private offices. Large windows allow for natural light throughout the workspace, creating a bright and productive environment. The office layout is designed for efficiency, featuring open-plan areas for collaborative...