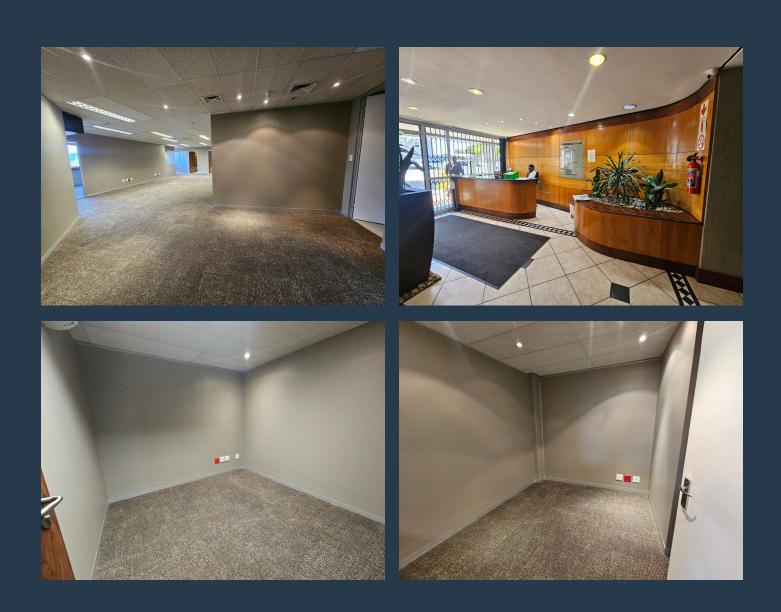

## SPIRE

www.spire.co.za

200 m<sup>2</sup> Office to Rent on the ground floor at Corporate Place in Tygervalley. Fitted out office space with a mostly open plan layout. Corporate Place is a welllocated business park offering convenient access to the N1 freeway, major arterial routes, and public transport. Positioned at 13 Mispel Road, the building is well-suited for companies looking for a central office space with modern infrastructure and a practical layout. The office space is ideal for call centers or businesses requiring a combination of open-plan and private offices. Large windows allow for natural light throughout the workspace, creating a bright and productive environment. The office layout is designed for efficiency, featuring open-plan areas for collaborative...