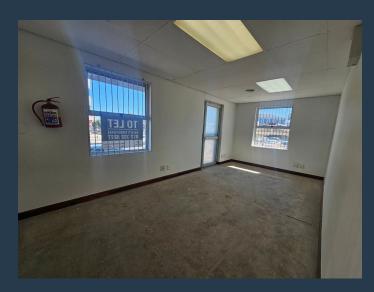

## R67,944 per month excl. VAT R149 per m<sup>2</sup>

www.spire.co.za

Free standing office building to rent at 1 Bloemhoff Road in Tygervalley. freestanding office building measuring 456m² is available to rent at 1 Bloemhoff Road in Tygervalley. The property includes 10 dedicated parking bays, with additional free open parking available. Situated just off Durban Road, the building offers excellent visibility and prominent signage opportunities. Its central location provides easy access to major roads, public transport routes, and surrounding business hubs. The office space features a well-balanced layout designed for productivity and collaboration. Large windows allow for natural light throughout the workspace, creating a bright and comfortable atmosphere. The layout includes open-plan work areas, private...