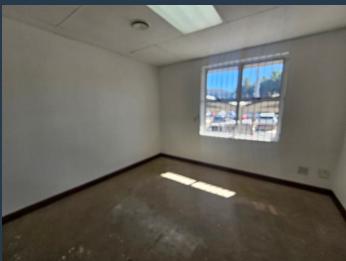

## R67,944 per month excl. VAT R149 per m<sup>2</sup>

www.spire.co.za

Free standing office building to rent at 1 Bloemhoff Road in Tygervalley. freestanding office building measuring 456m² is available to rent at 1 Bloemhoff Road in Tygervalley. The property includes 10 dedicated parking bays, with additional free open parking available. Situated just off Durban Road, the building offers excellent visibility and prominent signage opportunities. Its central location provides easy access to major roads, public transport routes, and surrounding business hubs. The office space features a well-balanced layout designed for productivity and collaboration. Large windows allow for natural light throughout the workspace, creating a bright and comfortable atmosphere. The layout includes open-plan work areas, private...