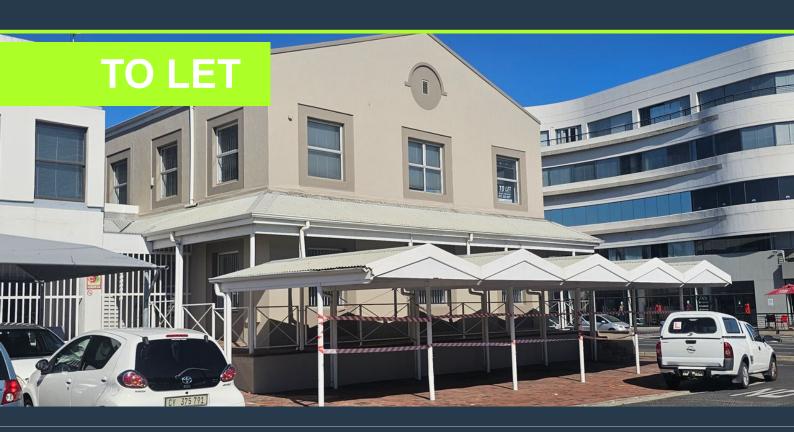

## R67,944 per month excl. VAT R149 per m<sup>2</sup>

www.spire.co.za

Free standing office building to rent at 1 Bloemhoff Road in Tygervalley. freestanding office building measuring 456m² is available to rent at 1 Bloemhoff Road in Tygervalley. The property includes 10 dedicated parking bays, with additional free open parking available. Situated just off Durban Road, the building offers excellent visibility and prominent signage opportunities. Its central location provides easy access to major roads, public transport routes, and surrounding business hubs. The office space features a well-balanced layout designed for productivity and collaboration. Large windows allow for natural light throughout the workspace, creating a bright and comfortable atmosphere. The layout includes open-plan work areas, private...

### 456 M<sup>2</sup> BUILDING TO RENT IN TYGERVALLEY - 1 BLOEMHOFF ROAD