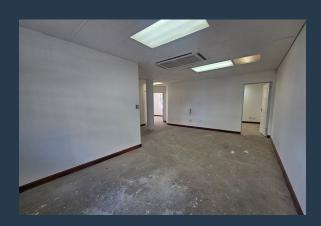

## R67,944 per month excl. VAT R149 per m<sup>2</sup>

www.spire.co.za

Free standing office building to rent at 1 Bloemhoff Road in Tygervalley. freestanding office building measuring 456m² is available to rent at 1 Bloemhoff Road in Tygervalley. The property includes 10 dedicated parking bays, with additional free open parking available. Situated just off Durban Road, the building offers excellent visibility and prominent signage opportunities. Its central location provides easy access to major roads, public transport routes, and surrounding business hubs. The office space features a well-balanced layout designed for productivity and collaboration. Large windows allow for natural light throughout the workspace, creating a bright and comfortable atmosphere. The layout includes open-plan work areas, private...