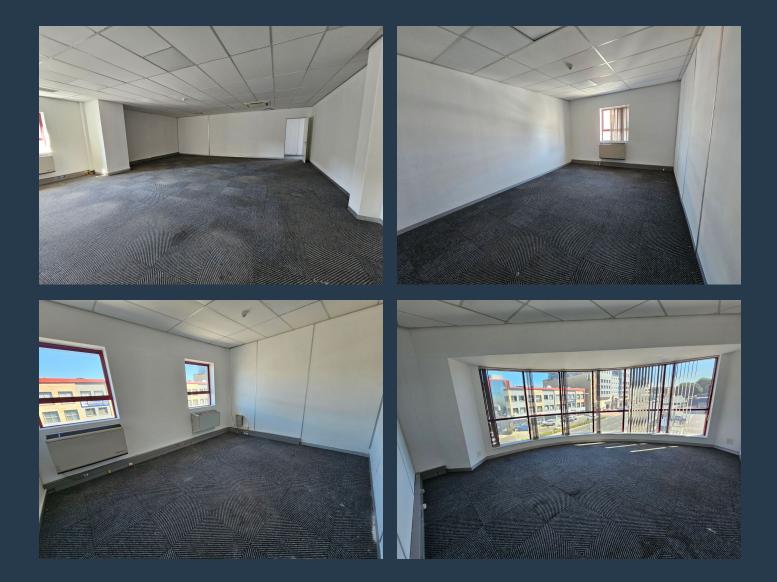

# SPIRE

www.spire.co.za

304 m<sup>2</sup> Office to rent on the top floor at The Bridge, located on Durban Road in Tygervalley. Fitted out office space ready to move in. The building has full access control as well as 24 hour security. The building is well-positioned with easy access to the N1 freeway and is surrounded by established businesses and amenities. Tenants include the Electoral Commission regional offices, Sanparks regional offices, Easylife Kitchens, Bosch, and Nedbank. The building features underground parking with controlled access via key tag systems, providing security and convenience for tenants and visitors. A lift services all floors, allowing easy movement between levels. Visitors benefit from ample parking, and tenants have access to basement parking....

### 304 M<sup>2</sup> OFFICE TO RENT TYGERVALLEY - THE BRIDGE

### **PROPERTY DETAILS**

- ▲ Security
- Air Conditioning
- ▲ Floor Size
  ▲ Land Size
  ▲ Zoning

Yes

Yes

304m² 304 Commercial **PROPERTY | WITH PURPOSE** 

R44,200 per month excl. VAT R130 per m<sup>2</sup>