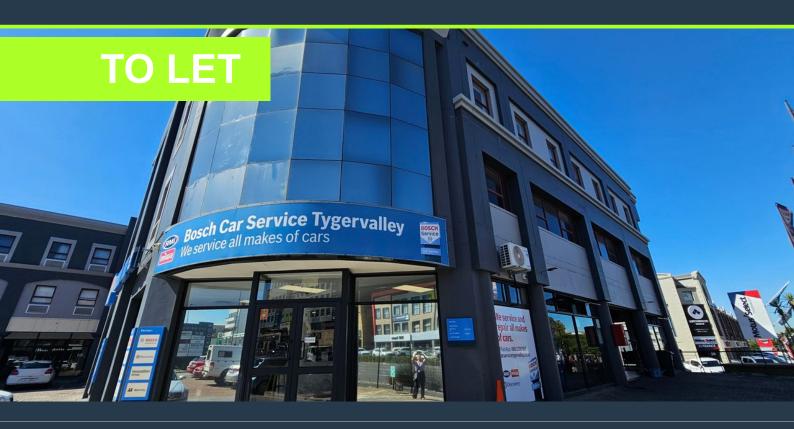

# SPIRE

www.spire.co.za

304 m<sup>2</sup> Office to rent on the top floor at The Bridge, located on Durban Road in Tygervalley. Fitted out office space ready to move in. The building has full access control as well as 24 hour security. The building is well-positioned with easy access to the N1 freeway and is surrounded by established businesses and amenities. Tenants include the Electoral Commission regional offices, Sanparks regional offices, Easylife Kitchens, Bosch, and Nedbank. The building features underground parking with controlled access via key tag systems, providing security and convenience for tenants and visitors. A lift services all floors, allowing easy movement between levels. Visitors benefit from ample parking, and tenants have access to basement parking....

### 304 M<sup>2</sup> OFFICE TO RENT TYGERVALLEY - THE BRIDGE