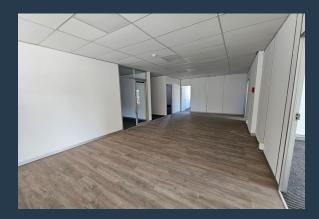

# SPIRE

www.spire.co.za

304 m<sup>2</sup> Office to rent on the top floor at The Bridge, located on Durban Road in Tygervalley. Fitted out office space ready to move in. The building has full access control as well as 24 hour security. The building is well-positioned with easy access to the N1 freeway and is surrounded by established businesses and amenities. Tenants include the Electoral Commission regional offices, Sanparks regional offices, Easylife Kitchens, Bosch, and Nedbank. The building features underground parking with controlled access via key tag systems, providing security and convenience for tenants and visitors. A lift services all floors, allowing easy movement between levels. Visitors benefit from ample parking, and tenants have access to basement parking....

### **PROPERTY DETAILS**

- ▲ Security
- Air Conditioning
- ▲ Floor Size
  ▲ Land Size
  ▲ Zoning

Yes

Yes

304m² 304 Commercial **PROPERTY | WITH PURPOSE** 

R44,200 per month excl. VAT R130 per m<sup>2</sup>