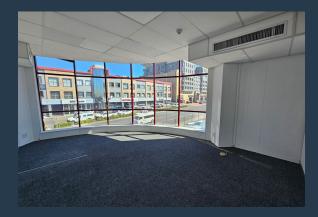

# SPIRE

www.spire.co.za

304 m<sup>2</sup> Office to rent at The Bridge in Tygervalley. Located on the upper floor, this open plan office is fitted out and has large full length windows. Full kitchen and access to shared bathrooms on each floor. The ground floor consists of retail space, while the first and second floors offer office space in various configurations. The offices are designed to accommodate different business needs, with both open-plan layouts and private offices available. Large windows provide natural light, and air-conditioning ensures a comfortable working environment. The building is fitted with a generator that powers the common areas, ensuring uninterrupted access and functionality. The Bridge is a three-story commercial building located on Durban...