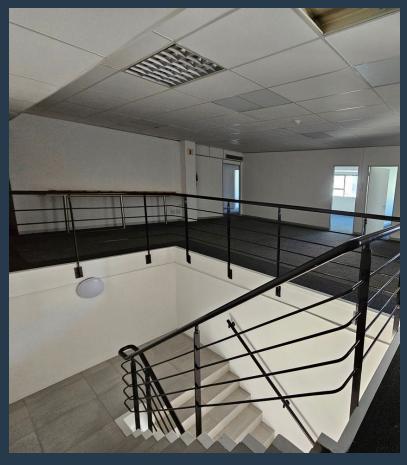

# SPIRE

www.spire.co.za

304 m<sup>2</sup> Office to rent at The Bridge in Tygervalley. Located on the upper floor, this open plan office is fitted out and has large full length windows. Full kitchen and access to shared bathrooms on each floor. The ground floor consists of retail space, while the first and second floors offer office space in various configurations. The offices are designed to accommodate different business needs, with both open-plan layouts and private offices available. Large windows provide natural light, and air-conditioning ensures a comfortable working environment. The building is fitted with a generator that powers the common areas, ensuring uninterrupted access and functionality. The Bridge is a three-story commercial building located on Durban...