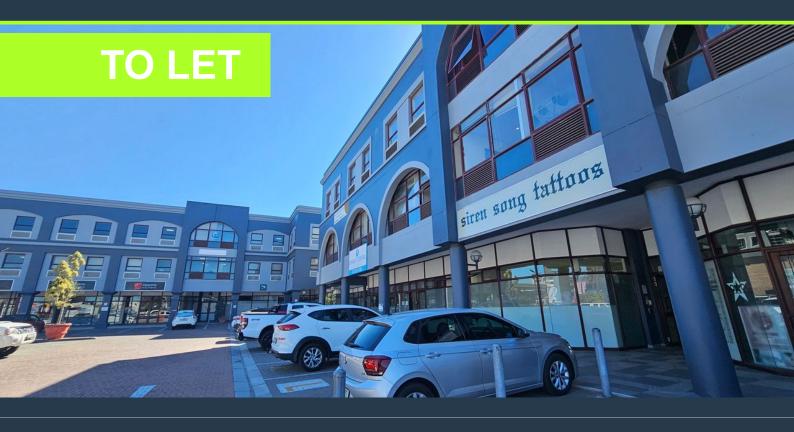

# SPIRE

www.spire.co.za

304 m<sup>2</sup> Office to rent at The Bridge in Tygervalley. Located on the upper floor, this open plan office is fitted out and has large full length windows. Full kitchen and access to shared bathrooms on each floor. The ground floor consists of retail space, while the first and second floors offer office space in various configurations. The offices are designed to accommodate different business needs, with both open-plan layouts and private offices available. Large windows provide natural light, and air-conditioning ensures a comfortable working environment. The building is fitted with a generator that powers the common areas, ensuring uninterrupted access and functionality. The Bridge is a three-story commercial building located on Durban...

### 304 M<sup>2</sup> OFFICE TO RENT TYGERVALLEY - THE BRIDGE