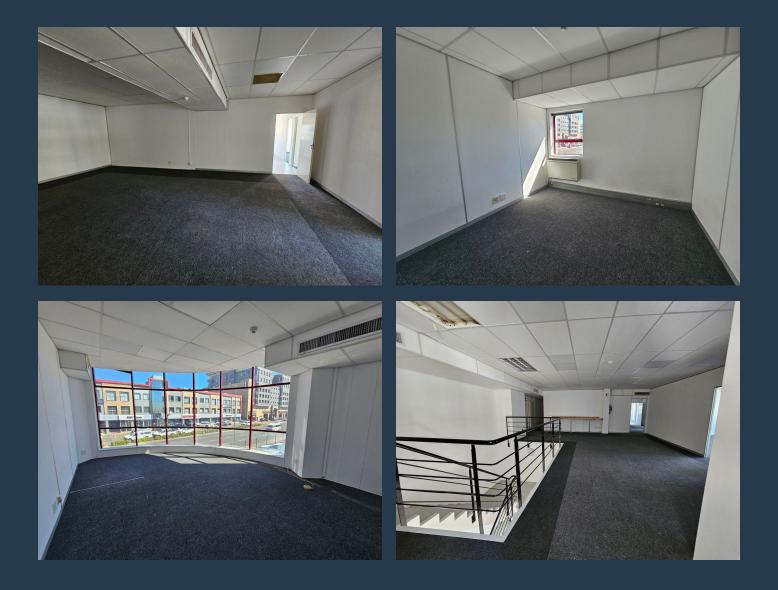

# SPIRE

www.spire.co.za

304 m<sup>2</sup> Office to rent at The Bridge in Tygervalley. Located on the upper floor, this open plan office is fitted out and has large full length windows. Full kitchen and access to shared bathrooms on each floor. The ground floor consists of retail space, while the first and second floors offer office space in various configurations. The offices are designed to accommodate different business needs, with both open-plan layouts and private offices available. Large windows provide natural light, and air-conditioning ensures a comfortable working environment. The building is fitted with a generator that powers the common areas, ensuring uninterrupted access and functionality. The Bridge is a three-story commercial building located on Durban...

### 304 M<sup>2</sup> OFFICE TO RENT TYGERVALLEY - THE BRIDGE

### **PROPERTY DETAILS**

- ▲ Security
- Air Conditioning
- ▲ Floor Size
  ▲ Land Size
  ▲ Zoning

Yes

Yes

304m² 304 Commercial PROPERTY | WITH PURPOSE

R44,200 per month excl. VAT R130 per m<sup>2</sup>