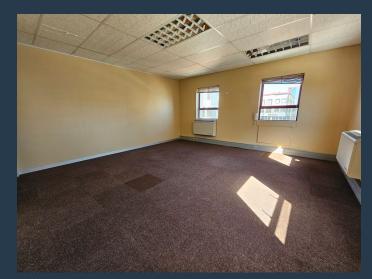

## R20,514 per month excl. VAT R130 per m<sup>2</sup>

www.spire.co.za

157 m² Office to rent at The Bridge in Tygervalley. Neat open plan office space on the 1st floor of the building. The Bridge is a three-story commercial building located on Durban Road in Tygervalley, offering office and retail space in a high-traffic area. The building is well-positioned with easy access to the N1 freeway and is surrounded by established businesses and amenities. Tenants include the Electoral Commission regional offices, Sanparks regional offices, Easylife Kitchens, Bosch, and Nedbank. The building features underground parking with controlled access via key tag systems, providing security and convenience for tenants and visitors. A lift services all floors, allowing easy movement between levels. The ground floor consists...

### 157 M<sup>2</sup> OFFICE TO RENT TYGERVALLEY - THE BRIDGE

#### **PROPERTY DETAILS**

▲ Security▲ Air Conditioning

Yes Yes ▲ Floor Size

157m²

▲ Land Size

157

▲ Zoning

Commercial