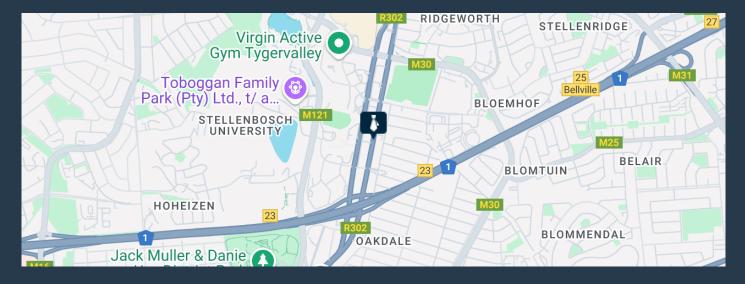

## R20,514 per month excl. VAT R130 per m<sup>2</sup>

www.spire.co.za

157 m² Office to rent at The Bridge in Tygervalley. Neat open plan office space on the 1st floor of the building. The Bridge is a three-story commercial building located on Durban Road in Tygervalley, offering office and retail space in a high-traffic area. The building is well-positioned with easy access to the N1 freeway and is surrounded by established businesses and amenities. Tenants include the Electoral Commission regional offices, Sanparks regional offices, Easylife Kitchens, Bosch, and Nedbank. The building features underground parking with controlled access via key tag systems, providing security and convenience for tenants and visitors. A lift services all floors, allowing easy movement between levels. The ground floor consists...

### 157 M<sup>2</sup> OFFICE TO RENT TYGERVALLEY - THE BRIDGE