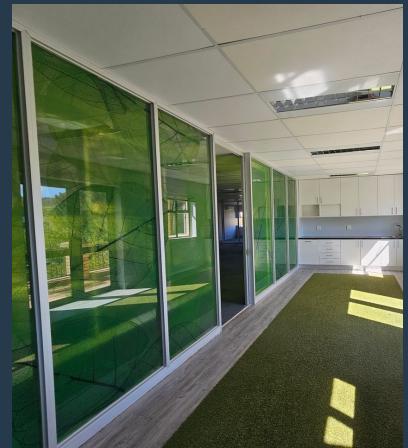

## R72,230 per month excl. VAT R155 per m<sup>2</sup>

www.spire.co.za

466 m² Office to rent in Tygervalley. Fitted out offices located on the 2nd floor at Bonitas Office Park. The space includes partitioned offices, meeting rooms as well as a full kitchen, internal bathrooms. The building has access control as well as 24 hour security. Ample parking on site for tenants. With state-of-the-art facilities, ample parking, and convenient amenities, these commercial properties provide an ideal environment for productivity and growth. From modern high-rise buildings to boutique office spaces, Tygervalley offers flexible leasing options tailored to the needs of both established corporations and emerging startups. With its strategic location, vibrant commercial landscape, and array of amenities, Tygervalley emerges...