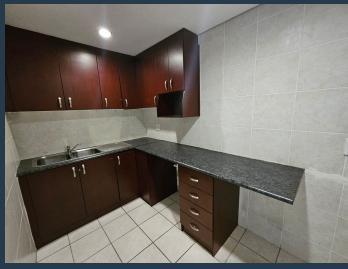

## R72,230 per month excl. VAT R155 per m<sup>2</sup>

www.spire.co.za

466 m² Office to rent in Tygervalley. Fitted out offices located on the 2nd floor at Bonitas Office Park. The space includes partitioned offices, meeting rooms as well as a full kitchen, internal bathrooms. The building has access control as well as 24 hour security. Ample parking on site for tenants. With state-of-the-art facilities, ample parking, and convenient amenities, these commercial properties provide an ideal environment for productivity and growth. From modern high-rise buildings to boutique office spaces, Tygervalley offers flexible leasing options tailored to the needs of both established corporations and emerging startups. With its strategic location, vibrant commercial landscape, and array of amenities, Tygervalley emerges...