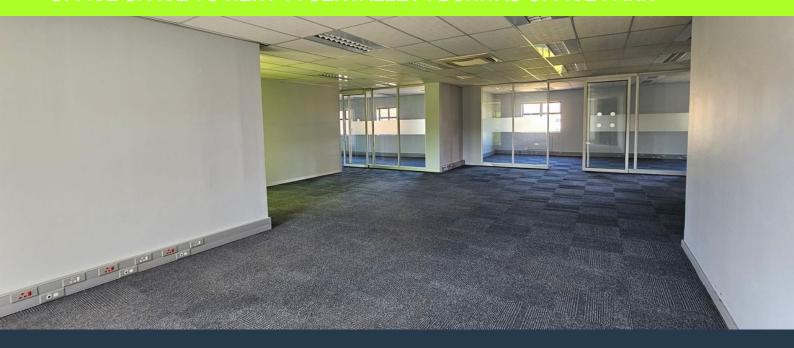

## R72,230 per month excl. VAT R155 per m<sup>2</sup>

www.spire.co.za

466 m² Office to rent in Tygervalley. Fitted out offices located on the 2nd floor at Bonitas Office Park. The space includes partitioned offices, meeting rooms as well as a full kitchen, internal bathrooms. The building has access control as well as 24 hour security. Ample parking on site for tenants. With state-of-the-art facilities, ample parking, and convenient amenities, these commercial properties provide an ideal environment for productivity and growth. From modern high-rise buildings to boutique office spaces, Tygervalley offers flexible leasing options tailored to the needs of both established corporations and emerging startups. With its strategic location, vibrant commercial landscape, and array of amenities, Tygervalley emerges...