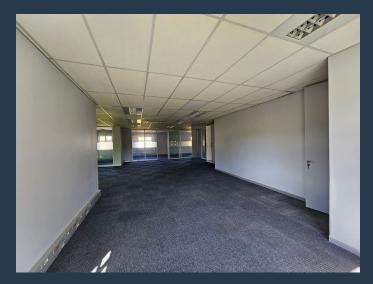

## R72,230 per month excl. VAT R155 per m<sup>2</sup>

www.spire.co.za

466 m² Office to rent in Tygervalley. Fitted out offices located on the 2nd floor at Bonitas Office Park. The space includes partitioned offices, meeting rooms as well as a full kitchen, internal bathrooms. The building has access control as well as 24 hour security. Ample parking on site for tenants. With state-of-the-art facilities, ample parking, and convenient amenities, these commercial properties provide an ideal environment for productivity and growth. From modern high-rise buildings to boutique office spaces, Tygervalley offers flexible leasing options tailored to the needs of both established corporations and emerging startups. With its strategic location, vibrant commercial landscape, and array of amenities, Tygervalley emerges...