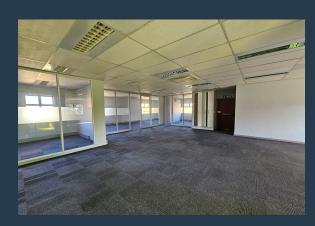

## R72,230 per month excl. VAT R155 per m<sup>2</sup>

www.spire.co.za

466 m² Office to rent in Tygervalley. Fitted out offices located on the 2nd floor at Bonitas Office Park. The space includes partitioned offices, meeting rooms as well as a full kitchen, internal bathrooms. The building has access control as well as 24 hour security. Ample parking on site for tenants. With state-of-the-art facilities, ample parking, and convenient amenities, these commercial properties provide an ideal environment for productivity and growth. From modern high-rise buildings to boutique office spaces, Tygervalley offers flexible leasing options tailored to the needs of both established corporations and emerging startups. With its strategic location, vibrant commercial landscape, and array of amenities, Tygervalley emerges...