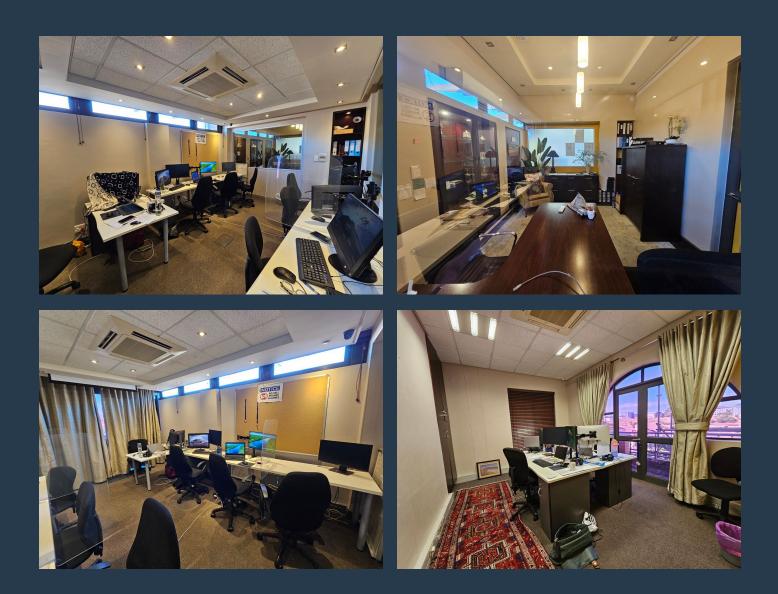

# SPIRE

www.spire.co.za

489 m<sup>2</sup> office space to rent in Tygervalley. Fitted out offices with a neat reception area, individual office suites, large board room and open plan work space. Located on the 4th floor of the building. This perfectly laid out office has a full kitchen and staff pause area. The building has lift access to all floors, and tenants have access to shared bathrooms on each floor. Secure basement parking for tenants. The commercial hub of Tygervalley is centered around Durban and Willie van Schoor Drive, with another unique location around the Tygervalley Waterfront. In the heart of Tygervalley is the popular Tygervalley Center. Tygervalley is a thriving commercial hub known for its modern infrastructure and accessibility. It attracts corporate...

### 489 M<sup>2</sup> OFFICE TO RENT IN TYGERVALLEY I WATERSIDE PLACE