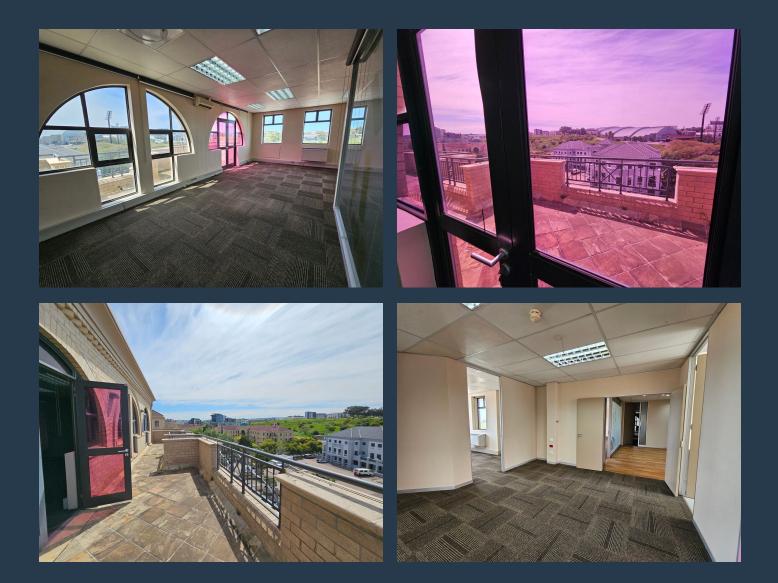

# SPIRE

www.spire.co.za

407 m<sup>2</sup> Office to rent on the 3rd floor at Waterside Place in Tygervalley. Neat fitted out A grade offices in a secure officer park in Tygervalley. This modern office space offers a professional and well-managed work environment. The building features 24-hour security, a full backup generator for uninterrupted power supply, and lift access to all floors. Waterside Place provides a practical office layout designed for efficiency, with open-plan workspaces, private offices, and meeting rooms. The building is wheelchairfriendly, with restrooms on each floor. Tenants benefit from on-site management, ensuring smooth operations and responsive service. Secure basement and open parking bays are available for tenants and visitors, along with...