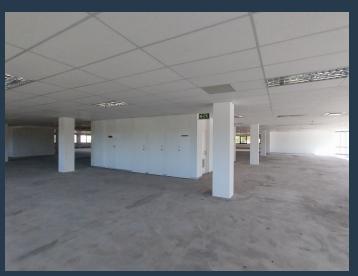

### R226,700 per month excl. VAT R155 per m<sup>2</sup>

SPIRE

www.spire.co.za

PARC DU CAP

1,436 m² Office Space to rent at the Parc Du Cap Building in Tygervalley. Ask us about the extended rent free period on this office! 1st floor office space that is ready for a full tenant fit out. There is a large allowance provided to re-fit the office space. Parc Du Cap offers both covered as well as open parking bays for tenants. The park has full access control with 24 hour security in place. Parc Du Cap is situated adjacent to the Golden Arrow Bus terminal, and has quick and easy access to the N1 Highway. Parc du Cap Office Park offers modern office space in a secure and well-maintained business park in Tygervalley. This established office park is designed to meet the needs of corporate businesses, professional firms, and growing...

### 1,463 M<sup>2</sup> OFFICE SPACE TO RENT TYGERVALLEY I PARC DU CAP