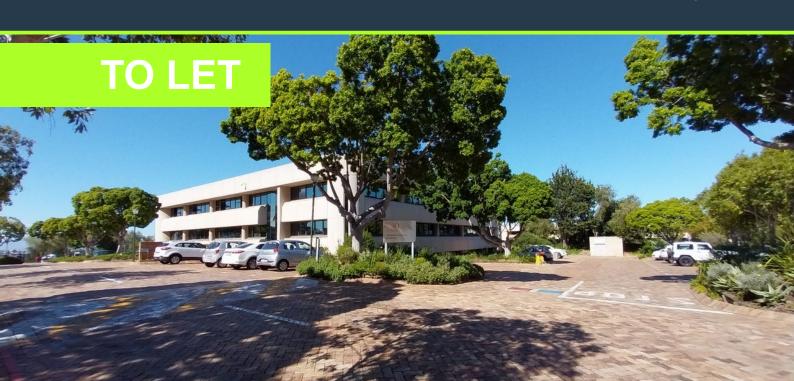

### R226,700 per month excl. VAT R155 per m<sup>2</sup>

SPIRE

www.spire.co.za

PARC DU CAP

1,436 m² Office Space to rent at the Parc Du Cap Building in Tygervalley. Ask us about the extended rent free period on this office! 1st floor office space that is ready for a full tenant fit out. There is a large allowance provided to re-fit the office space. Parc Du Cap offers both covered as well as open parking bays for tenants. The park has full access control with 24 hour security in place. Parc Du Cap is situated adjacent to the Golden Arrow Bus terminal, and has quick and easy access to the N1 Highway. Parc du Cap Office Park offers modern office space in a secure and well-maintained business park in Tygervalley. This established office park is designed to meet the needs of corporate businesses, professional firms, and growing...

### 1,463 M<sup>2</sup> OFFICE SPACE TO RENT TYGERVALLEY I PARC DU CAP