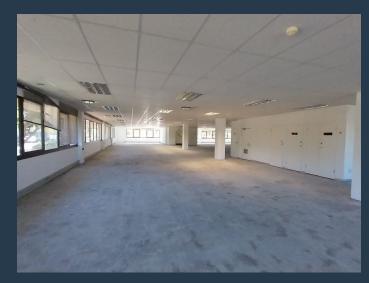

### R226,700 per month excl. VAT R155 per m<sup>2</sup>

SPIRE

www.spire.co.za

PARC DU CAP

1,436 m² Office Space to rent at the Parc Du Cap Building in Tygervalley. Ask us about the extended rent free period on this office! 1st floor office space that is ready for a full tenant fit out. There is a large allowance provided to re-fit the office space. Parc Du Cap offers both covered as well as open parking bays for tenants. The park has full access control with 24 hour security in place. Parc Du Cap is situated adjacent to the Golden Arrow Bus terminal, and has quick and easy access to the N1 Highway. Parc du Cap Office Park offers modern office space in a secure and well-maintained business park in Tygervalley. This established office park is designed to meet the needs of corporate businesses, professional firms, and growing...

### 1,463 M<sup>2</sup> OFFICE SPACE TO RENT TYGERVALLEY I PARC DU CAP

#### PROPERTY DETAILS

▲ Security▲ Air Conditioning

Yes Yes ▲ Basement Parking

1463m² 1463

Zoning

Commercial