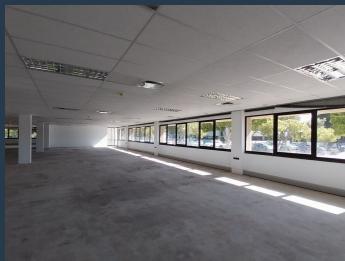

### R226,700 per month excl. VAT R155 per m<sup>2</sup>

SPIRE

www.spire.co.za

PARC DU CAP

1,436 m² Office Space to rent at the Parc Du Cap Building in Tygervalley. Ask us about the extended rent free period on this office! 1st floor office space that is ready for a full tenant fit out. There is a large allowance provided to re-fit the office space. Parc Du Cap offers both covered as well as open parking bays for tenants. The park has full access control with 24 hour security in place. Parc Du Cap is situated adjacent to the Golden Arrow Bus terminal, and has quick and easy access to the N1 Highway. Parc du Cap Office Park offers modern office space in a secure and well-maintained business park in Tygervalley. This established office park is designed to meet the needs of corporate businesses, professional firms, and growing...

### 1,463 M<sup>2</sup> OFFICE SPACE TO RENT TYGERVALLEY I PARC DU CAP

#### PROPERTY DETAILS

▲ Security▲ Air Conditioning

Yes Yes ▲ Basement Parking

1463m² 1463

Zoning

Commercial