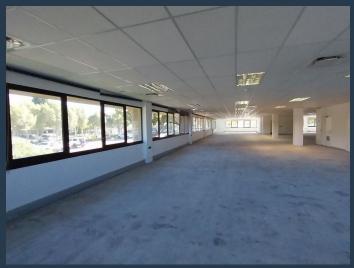

### R226,700 per month excl. VAT R155 per m<sup>2</sup>

SPIRE

www.spire.co.za

PARC DU CAP

1,436 m² Office Space to rent at the Parc Du Cap Building in Tygervalley. Ask us about the extended rent free period on this office! 1st floor office space that is ready for a full tenant fit out. There is a large allowance provided to re-fit the office space. Parc Du Cap offers both covered as well as open parking bays for tenants. The park has full access control with 24 hour security in place. Parc Du Cap is situated adjacent to the Golden Arrow Bus terminal, and has quick and easy access to the N1 Highway. Parc du Cap Office Park offers modern office space in a secure and well-maintained business park in Tygervalley. This established office park is designed to meet the needs of corporate businesses, professional firms, and growing...

### 1,463 M<sup>2</sup> OFFICE SPACE TO RENT TYGERVALLEY I PARC DU CAP

#### PROPERTY DETAILS

▲ Security▲ Air Conditioning

Yes Yes ▲ Basement Parking

1463m² 1463

Zoning

Commercial