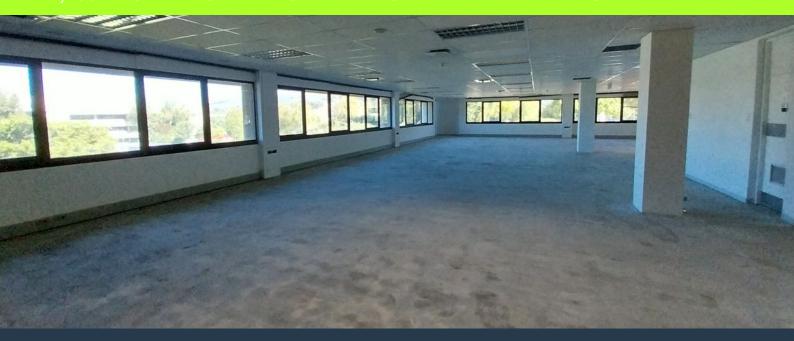

### R226,700 per month excl. VAT R155 per m<sup>2</sup>

SPIRE

www.spire.co.za

PARC DU CAP

1,436 m² Office Space to rent at the Parc Du Cap Building in Tygervalley. Ask us about the extended rent free period on this office! 1st floor office space that is ready for a full tenant fit out. There is a large allowance provided to re-fit the office space. Parc Du Cap offers both covered as well as open parking bays for tenants. The park has full access control with 24 hour security in place. Parc Du Cap is situated adjacent to the Golden Arrow Bus terminal, and has quick and easy access to the N1 Highway. Parc du Cap Office Park offers modern office space in a secure and well-maintained business park in Tygervalley. This established office park is designed to meet the needs of corporate businesses, professional firms, and growing...

### 1,463 M<sup>2</sup> OFFICE SPACE TO RENT TYGERVALLEY I PARC DU CAP