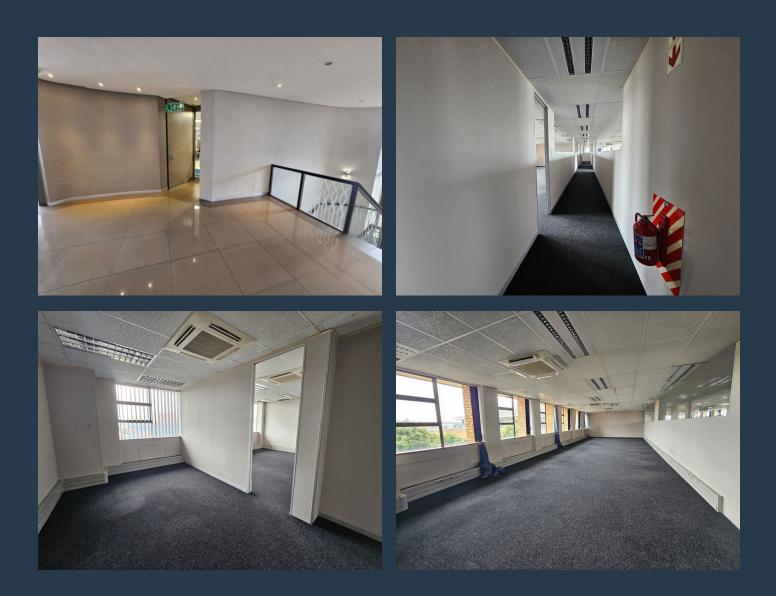

# SPIRE

www.spire.co.za

794 m<sup>2</sup> Office space located on the 4th floor at Louwville Place in Bellville. Neat fitted out office space with partitioned offices, open plan areas as well as a full kitchen and bathrooms. The building has full access control and security. Louwville Place is a wellmaintained B-grade office building located in Bellville Central, offering flexible office space for multiple tenants. This five-storey building provides a professional working environment with secure access and ample natural light. Large wrap-around windows ensure a bright and comfortable workspace, while the building's central location places tenants within walking distance of key business and government offices. Property Features: - Secure office building with 24-hour...

#### 794 M<sup>2</sup> OFFICE TO RENT BELLVILLE CENTRAL - LOUWVILLE PLACE

#### **PROPERTY DETAILS**

- Security
- Air Conditioning
- Yes A Floor Size Yes A Land Size Zoning

794m² 794 Commercial PROPERTY | WITH PURPOSE