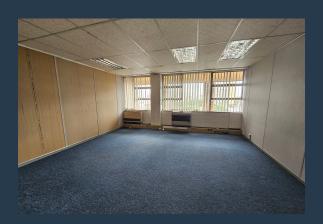

## R99,085 per month excl. VAT

www.spire.co.za

1,043 m² Office to rent in Bellville Central. Very neat fitted out office space located on the 2nd floor at Louwville Place. Mostly open plan with a few partitioned offices and meeting room. The space has a kitchen and access to bathrooms on the floor. Louwville Place is conveniently located a block away from Voortrekker Road, placing tenants near major businesses, government offices, and public services. The building is within a short walking distance of the Department of Labour, the Bellville Police Station, and Home Affairs, making it an ideal choice for companies that require proximity to government institutions. The office building is also near major corporate offices, including SARS, Sanlam, and ABSA, creating opportunities for...