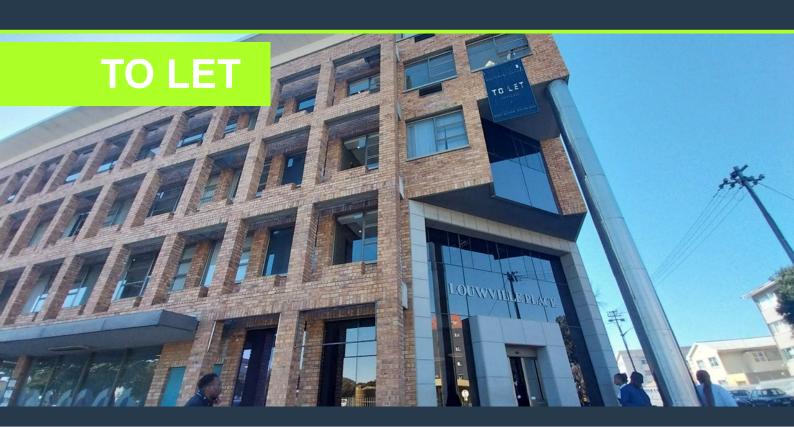

## R99,085 per month excl. VAT

www.spire.co.za

1,043 m² Office to rent in Bellville Central. Very neat fitted out office space located on the 2nd floor at Louwville Place. Mostly open plan with a few partitioned offices and meeting room. The space has a kitchen and access to bathrooms on the floor. Louwville Place is conveniently located a block away from Voortrekker Road, placing tenants near major businesses, government offices, and public services. The building is within a short walking distance of the Department of Labour, the Bellville Police Station, and Home Affairs, making it an ideal choice for companies that require proximity to government institutions. The office building is also near major corporate offices, including SARS, Sanlam, and ABSA, creating opportunities for...

### 1.043 M<sup>2</sup> OFFICE TO RENT BELLVILLE CENTRAL - LOUWVILLE PLACE