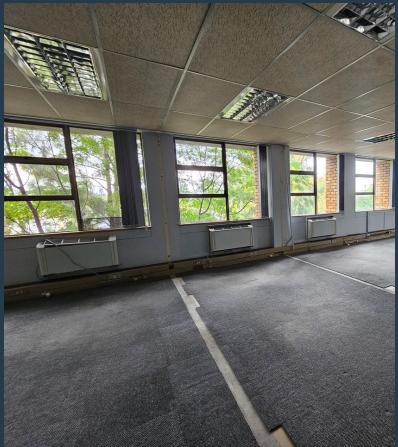

## R99,085 per month excl. VAT

www.spire.co.za

1,043 m² Office to rent in Bellville Central. Very neat fitted out office space located on the 2nd floor at Louwville Place. Mostly open plan with a few partitioned offices and meeting room. The space has a kitchen and access to bathrooms on the floor. Louwville Place is conveniently located a block away from Voortrekker Road, placing tenants near major businesses, government offices, and public services. The building is within a short walking distance of the Department of Labour, the Bellville Police Station, and Home Affairs, making it an ideal choice for companies that require proximity to government institutions. The office building is also near major corporate offices, including SARS, Sanlam, and ABSA, creating opportunities for...