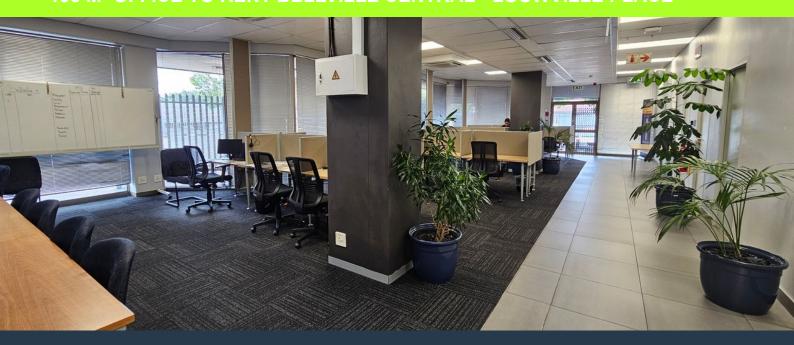

# R34,650 per month excl. VAT R175 per m<sup>2</sup>

www.spire.co.za

198 m² Office to Rent in Bellville Central. Ground floor offices at Louwville Place. This office has excellent visibility and can be accessed from the street as well. Fitted out offices that are ready for a new tenant. Louwville Place is a well-maintained B-grade office building located in Bellville Central, offering flexible office space for multiple tenants. This five-storey building provides a professional working environment with secure access and ample natural light. Large wrap-around windows ensure a bright and comfortable workspace, while the building's central location places tenants within walking distance of key business and government offices. Louwville Place is conveniently located a block away from Voortrekker Road, placing...