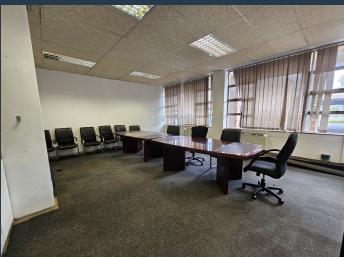

## R26,220 per month excl. VAT

R95 per m<sup>2</sup>

www.spire.co.za

276 m² Office to rent on the ground floor at Louwville Place in Bellville Central. Fitted out office space with partitioned offices as well as meeting and training rooms. Louwville Place is a well-maintained B-grade office building located in Bellville Central, offering flexible office space for multiple tenants. This five-storey building provides a professional working environment with secure access and ample natural light. Large wrap-around windows ensure a bright and comfortable workspace, while the building's central location places tenants within walking distance of key business and government offices. Louwville Place is conveniently located a block away from Voortrekker Road, placing tenants near major businesses, government...

### 276 M<sup>2</sup> OFFICE TO RENT BELLVILLE CENTRAL - LOUWVILLE PLACE