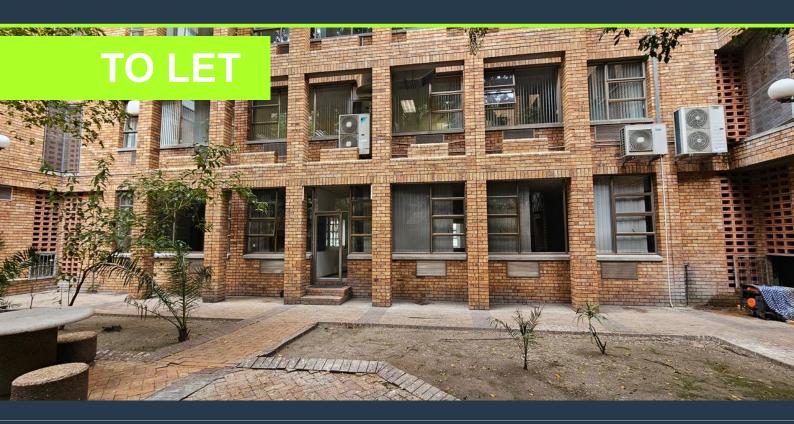

## R26,220 per month excl. VAT

R95 per m<sup>2</sup>

www.spire.co.za

276 m² Office to rent on the ground floor at Louwville Place in Bellville Central. Fitted out office space with partitioned offices as well as meeting and training rooms. Louwville Place is a well-maintained B-grade office building located in Bellville Central, offering flexible office space for multiple tenants. This five-storey building provides a professional working environment with secure access and ample natural light. Large wrap-around windows ensure a bright and comfortable workspace, while the building's central location places tenants within walking distance of key business and government offices. Louwville Place is conveniently located a block away from Voortrekker Road, placing tenants near major businesses, government...