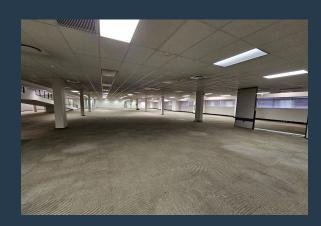

## R1,687,087 per month excl. VAT

SPIRE

www.spire.co.za

Office space to rent in Bellville Central. This prominent 3-story building, located at the bustling intersection of Voortrekker Road and Durban Road in Bellville CBD, offers a prime opportunity for businesses seeking a high-visibility, versatile commercial space. Designed with functionality and accessibility in mind, this property blends modern office spaces with ground-floor retail units, making it an ideal choice for organizations looking to establish a commanding presence in a strategic location. The property benefits from exceptional visibility and foot traffic. This prime position ensures maximum exposure for businesses, while proximity to public transport hubs provides unparalleled convenience for commuters and employees. The...