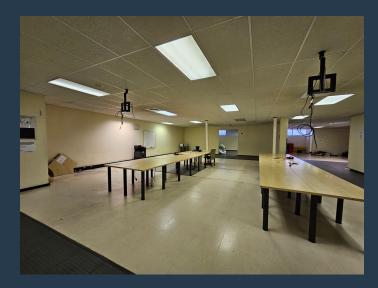

## R1,687,087 per month excl. VAT

SPIRE

www.spire.co.za

Office space to rent in Bellville Central. This prominent 3-story building, located at the bustling intersection of Voortrekker Road and Durban Road in Bellville CBD, offers a prime opportunity for businesses seeking a high-visibility, versatile commercial space. Designed with functionality and accessibility in mind, this property blends modern office spaces with ground-floor retail units, making it an ideal choice for organizations looking to establish a commanding presence in a strategic location. The property benefits from exceptional visibility and foot traffic. This prime position ensures maximum exposure for businesses, while proximity to public transport hubs provides unparalleled convenience for commuters and employees. The...