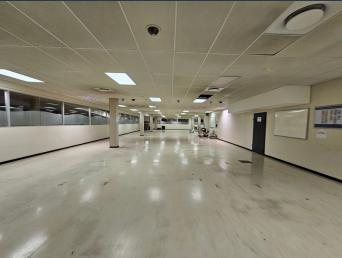

## R1,687,087 per month excl. VAT

SPIRE

www.spire.co.za

Office space to rent in Bellville Central. This prominent 3-story building, located at the bustling intersection of Voortrekker Road and Durban Road in Bellville CBD, offers a prime opportunity for businesses seeking a high-visibility, versatile commercial space. Designed with functionality and accessibility in mind, this property blends modern office spaces with ground-floor retail units, making it an ideal choice for organizations looking to establish a commanding presence in a strategic location. The property benefits from exceptional visibility and foot traffic. This prime position ensures maximum exposure for businesses, while proximity to public transport hubs provides unparalleled convenience for commuters and employees. The...