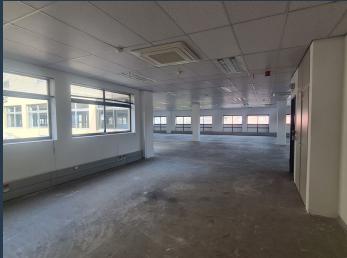

## R1,633,000 per month excl. VAT R185 per m<sup>2</sup>

SPIRE

www.spire.co.za

8,830 m² Office to rent in Bellville Central. Large open floor plates from floors 1 to 3 available at Ambition Place located on Voortrekker Road. This space is ideally suited to a call center and includes a number of features: Canteen Area: A spacious and well-designed canteen area complete with a fully equipped kitchen, providing a comfortable space for your employees to unwind and enjoy their meals. Technology-Ready: CAT 5 cabling ensures high-speed and reliable internet connectivity, enabling smooth operations and seamless communication. Security: Access control systems in place to maintain a secure working environment for you and your team. Comfortable Working Conditions: Air-conditioning throughout the office space, ensuring a...