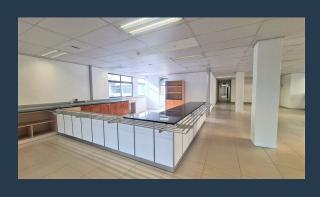

## R1,633,000 per month excl. VAT R185 per m<sup>2</sup>

SPIRE

www.spire.co.za

8,830 m² Office to rent in Bellville Central. Large open floor plates from floors 1 to 3 available at Ambition Place located on Voortrekker Road. This space is ideally suited to a call center and includes a number of features: Canteen Area: A spacious and well-designed canteen area complete with a fully equipped kitchen, providing a comfortable space for your employees to unwind and enjoy their meals. Technology-Ready: CAT 5 cabling ensures high-speed and reliable internet connectivity, enabling smooth operations and seamless communication. Security: Access control systems in place to maintain a secure working environment for you and your team. Comfortable Working Conditions: Air-conditioning throughout the office space, ensuring a...