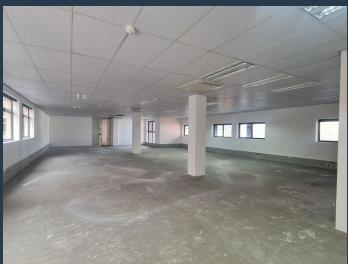

## R1,633,000 per month excl. VAT R185 per m<sup>2</sup>

SPIRE

www.spire.co.za

8,830 m² Office to rent in Bellville Central. Large open floor plates from floors 1 to 3 available at Ambition Place located on Voortrekker Road. This space is ideally suited to a call center and includes a number of features: Canteen Area: A spacious and well-designed canteen area complete with a fully equipped kitchen, providing a comfortable space for your employees to unwind and enjoy their meals. Technology-Ready: CAT 5 cabling ensures high-speed and reliable internet connectivity, enabling smooth operations and seamless communication. Security: Access control systems in place to maintain a secure working environment for you and your team. Comfortable Working Conditions: Air-conditioning throughout the office space, ensuring a...