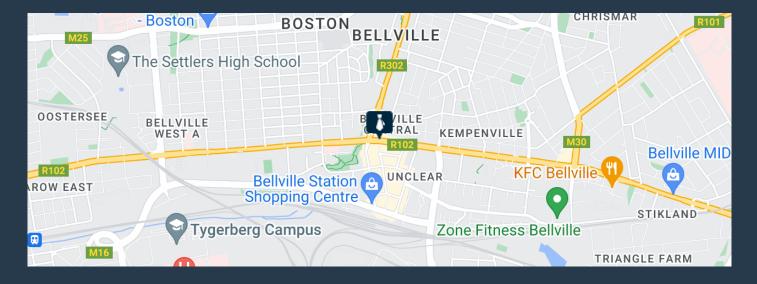

## R1,633,000 per month excl. VAT R185 per m<sup>2</sup>

SPIRE

www.spire.co.za

8,830 m² Office to rent in Bellville Central. Large open floor plates from floors 1 to 3 available at Ambition Place located on Voortrekker Road. This space is ideally suited to a call center and includes a number of features: Canteen Area: A spacious and well-designed canteen area complete with a fully equipped kitchen, providing a comfortable space for your employees to unwind and enjoy their meals. Technology-Ready: CAT 5 cabling ensures high-speed and reliable internet connectivity, enabling smooth operations and seamless communication. Security: Access control systems in place to maintain a secure working environment for you and your team. Comfortable Working Conditions: Air-conditioning throughout the office space, ensuring a...