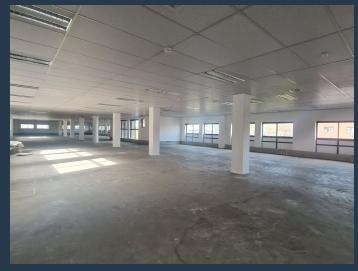

## R1,633,000 per month excl. VAT R185 per m<sup>2</sup>

SPIRE

www.spire.co.za

8,830 m² Office to rent in Bellville Central. Large open floor plates from floors 1 to 3 available at Ambition Place located on Voortrekker Road. This space is ideally suited to a call center and includes a number of features: Canteen Area: A spacious and well-designed canteen area complete with a fully equipped kitchen, providing a comfortable space for your employees to unwind and enjoy their meals. Technology-Ready: CAT 5 cabling ensures high-speed and reliable internet connectivity, enabling smooth operations and seamless communication. Security: Access control systems in place to maintain a secure working environment for you and your team. Comfortable Working Conditions: Air-conditioning throughout the office space, ensuring a...