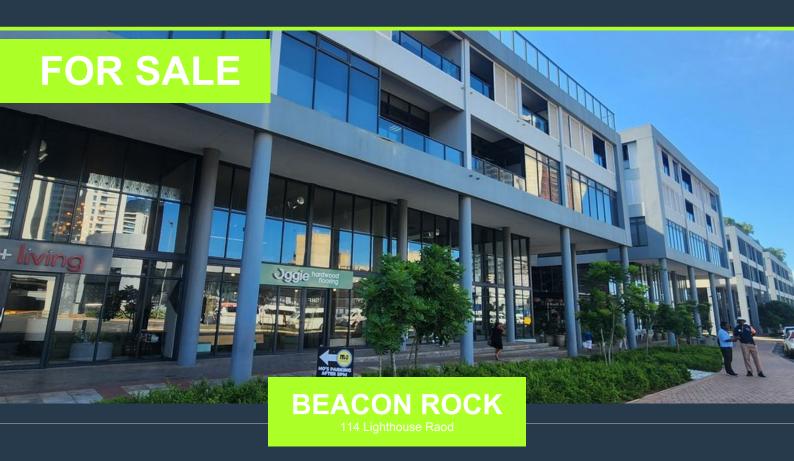

## APPROX 158SQM A-GRADE OFFICE SUITE FOR SALE IN UMHLANGA

R3,900,000

www.spire.co.za

Approx 158sqm sectional title unit available on the first floor of A grade mix used building in Umhlanga. The unit is on the first floor, Security manned entrance foyer in the building. Office is in immaculate condition with large boardroom and reception area. Directors' office, Great size open plan, filing room, storage office and Kitchenette plus stunning balcony. 6 Parkings. The building is secure with undercover parking, retail and showrooms on the ground floor, first building in the precinct coming from the M4 or Umhlanga Ridge. Well managed and kept building. Well, located next to the taxi rank and Oceans mall. 5-minute walk to the Umhlanga beach, pick n pay and Chartwell drive. For more info contact Broker