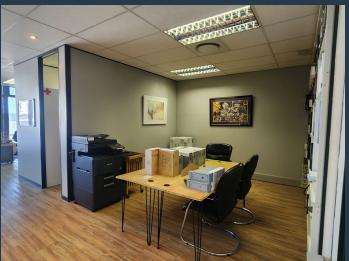

R3,900,000

www.spire.co.za

Approx 158sqm sectional title unit available on the first floor of A grade mix used building in Umhlanga. The unit is on the first floor, Security manned entrance foyer in the building. Office is in immaculate condition with large boardroom and reception area. Directors' office, Great size open plan, filing room, storage office and Kitchenette plus stunning balcony. 6 Parkings. The building is secure with undercover parking, retail and showrooms on the ground floor, first building in the precinct coming from the M4 or Umhlanga Ridge. Well managed and kept building. Well, located next to the taxi rank and Oceans mall. 5-minute walk to the Umhlanga beach, pick n pay and Chartwell drive. For more info contact Broker