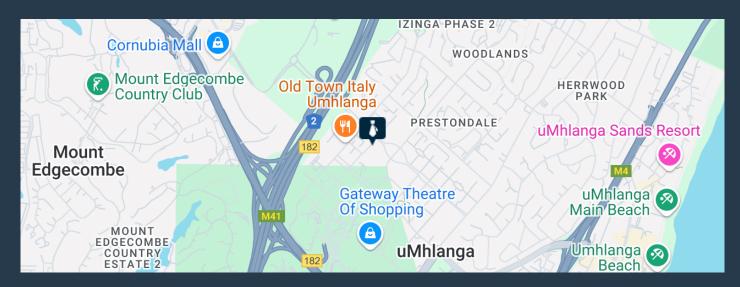

R3,900,000

www.spire.co.za

Approx 158sqm sectional title unit available on the first floor of A grade mix used building in Umhlanga. The unit is on the first floor, Security manned entrance foyer in the building. Office is in immaculate condition with large boardroom and reception area. Directors' office, Great size open plan, filing room, storage office and Kitchenette plus stunning balcony. 6 Parkings. The building is secure with undercover parking, retail and showrooms on the ground floor, first building in the precinct coming from the M4 or Umhlanga Ridge. Well managed and kept building. Well, located next to the taxi rank and Oceans mall. 5-minute walk to the Umhlanga beach, pick n pay and Chartwell drive. For more info contact Broker

## APPROX 158SQM A-GRADE OFFICE SUITE FOR SALE IN UMHLANGA