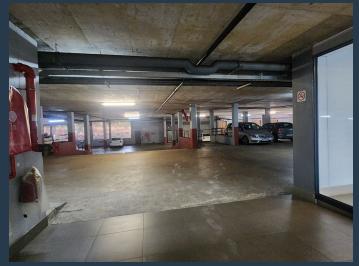

R3,900,000

www.spire.co.za

Approx 158sqm sectional title unit available on the first floor of A grade mix used building in Umhlanga. The unit is on the first floor, Security manned entrance foyer in the building. Office is in immaculate condition with large boardroom and reception area. Directors' office, Great size open plan, filing room, storage office and Kitchenette plus stunning balcony. 6 Parkings. The building is secure with undercover parking, retail and showrooms on the ground floor, first building in the precinct coming from the M4 or Umhlanga Ridge. Well managed and kept building. Well, located next to the taxi rank and Oceans mall. 5-minute walk to the Umhlanga beach, pick n pay and Chartwell drive. For more info contact Broker

## PROPERTY DETAILS

▲ Security▲ Air Conditioning

Yes Yes ▲ Open Parking
▲ Covered Parking

6.0 2.0 ▲ Floor Size▲ Zoning

118m<sup>2</sup> Commercial

WEB REF: SCL2226