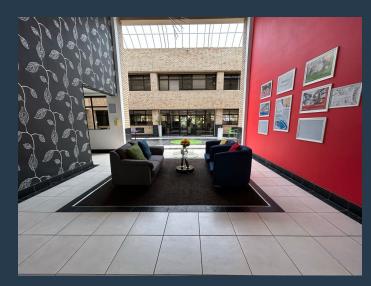

## R25,000,000

www.spire.co.za

Commercial Office Building for Sale in Woodmead. This stand-alone commercial building offers approximately 1,932m² of prime office space, situated on a beautifully landscaped 5,000m² stand. The property features backup water supply, standby generators, and ample on-site and basement parking. Located in a quiet cul-de-sac, it provides convenient access from both the N1 Woodmead off-ramp and Rivonia Road, making it highly accessible for staff and visitors alike. ±1,932m² of office space on a landscaped ±7500m² stand Designed for flexibility, the building is easily subdivisible and comprises a blend of open-plan workspaces and private offices. A central internal courtyard enhances the space with abundant natural light, creating a pleasant...

### **COMMERCIAL OFFICE BUILDING FOR SALE IN WOODMEAD**