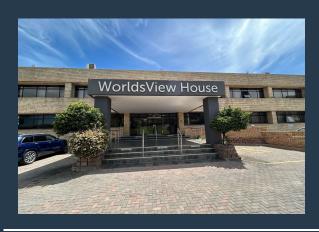

## R25,000,000

www.spire.co.za

Commercial Office Building for Sale in Woodmead. This stand-alone commercial building offers approximately 1,932m² of prime office space, situated on a beautifully landscaped 5,000m² stand. The property features backup water supply, standby generators, and ample on-site and basement parking. Located in a quiet cul-de-sac, it provides convenient access from both the N1 Woodmead off-ramp and Rivonia Road, making it highly accessible for staff and visitors alike. ±1,932m² of office space on a landscaped ±7500m² stand Designed for flexibility, the building is easily subdivisible and comprises a blend of open-plan workspaces and private offices. A central internal courtyard enhances the space with abundant natural light, creating a pleasant...

### **COMMERCIAL OFFICE BUILDING FOR SALE IN WOODMEAD**