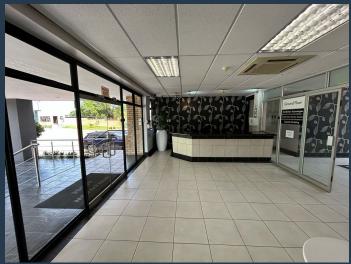

## R25,000,000

www.spire.co.za

Commercial Office Building for Sale in Woodmead. This stand-alone commercial building offers approximately 1,932m² of prime office space, situated on a beautifully landscaped 5,000m² stand. The property features backup water supply, standby generators, and ample on-site and basement parking. Located in a quiet cul-de-sac, it provides convenient access from both the N1 Woodmead off-ramp and Rivonia Road, making it highly accessible for staff and visitors alike. ±1,932m² of office space on a landscaped ±7500m² stand Designed for flexibility, the building is easily subdivisible and comprises a blend of open-plan workspaces and private offices. A central internal courtyard enhances the space with abundant natural light, creating a pleasant...

### **COMMERCIAL OFFICE BUILDING FOR SALE IN WOODMEAD**