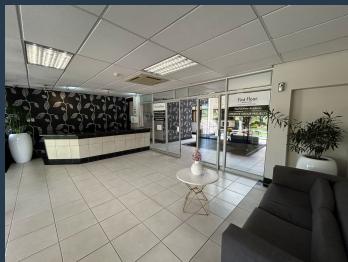

## R25,000,000

www.spire.co.za

Commercial Office Building for Sale in Woodmead. This stand-alone commercial building offers approximately 1,932m² of prime office space, situated on a beautifully landscaped 5,000m² stand. The property features backup water supply, standby generators, and ample on-site and basement parking. Located in a quiet cul-de-sac, it provides convenient access from both the N1 Woodmead off-ramp and Rivonia Road, making it highly accessible for staff and visitors alike. ±1,932m² of office space on a landscaped ±7500m² stand Designed for flexibility, the building is easily subdivisible and comprises a blend of open-plan workspaces and private offices. A central internal courtyard enhances the space with abundant natural light, creating a pleasant...

### **COMMERCIAL OFFICE BUILDING FOR SALE IN WOODMEAD**