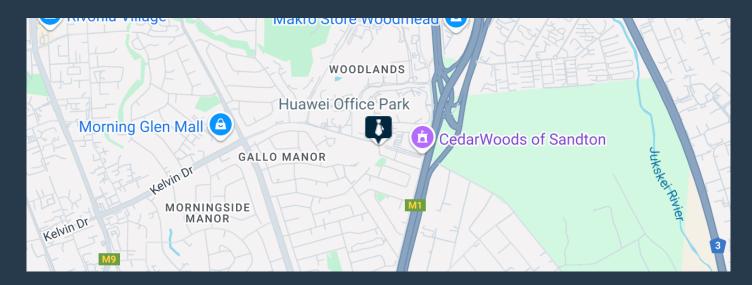

## R25,000,000

www.spire.co.za

Commercial Office Building for Sale in Woodmead. This stand-alone commercial building offers approximately 1,932m² of prime office space, situated on a beautifully landscaped 5,000m² stand. The property features backup water supply, standby generators, and ample on-site and basement parking. Located in a quiet cul-de-sac, it provides convenient access from both the N1 Woodmead off-ramp and Rivonia Road, making it highly accessible for staff and visitors alike. ±1,932m² of office space on a landscaped ±7500m² stand Designed for flexibility, the building is easily subdivisible and comprises a blend of open-plan workspaces and private offices. A central internal courtyard enhances the space with abundant natural light, creating a pleasant...

### **COMMERCIAL OFFICE BUILDING FOR SALE IN WOODMEAD**