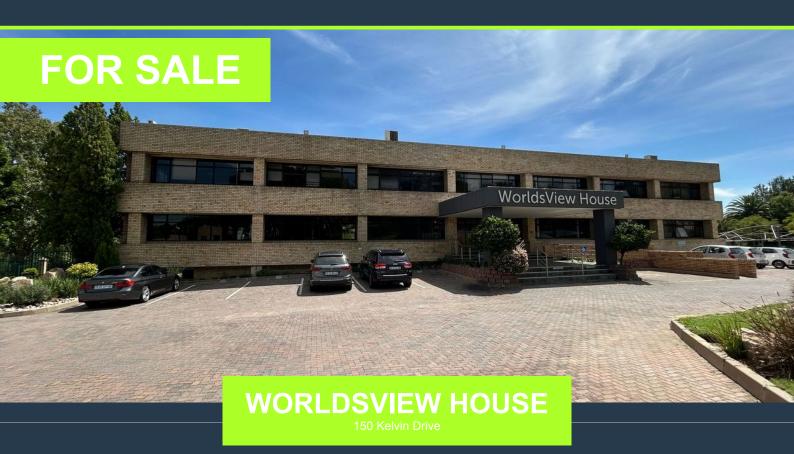

## R25,000,000

www.spire.co.za

Commercial Office Building for Sale in Woodmead. This stand-alone commercial building offers approximately 1,932m² of prime office space, situated on a beautifully landscaped 5,000m² stand. The property features backup water supply, standby generators, and ample on-site and basement parking. Located in a quiet cul-de-sac, it provides convenient access from both the N1 Woodmead off-ramp and Rivonia Road, making it highly accessible for staff and visitors alike. ±1,932m² of office space on a landscaped ±7500m² stand Designed for flexibility, the building is easily subdivisible and comprises a blend of open-plan workspaces and private offices. A central internal courtyard enhances the space with abundant natural light, creating a pleasant...

### **COMMERCIAL OFFICE BUILDING FOR SALE IN WOODMEAD**