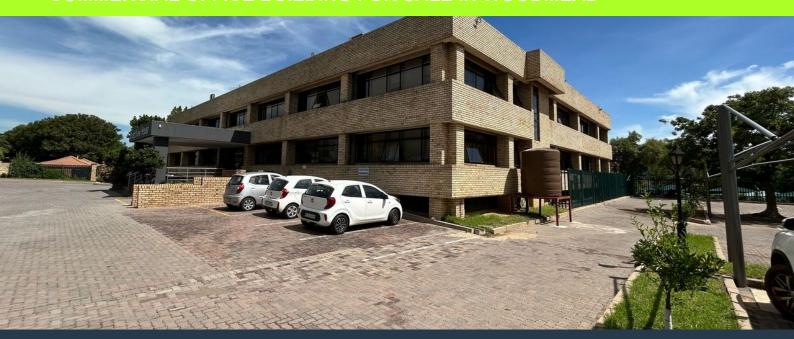

## R25,000,000

www.spire.co.za

Commercial Office Building for Sale in Woodmead. This stand-alone commercial building offers approximately 1,932m² of prime office space, situated on a beautifully landscaped 5,000m² stand. The property features backup water supply, standby generators, and ample on-site and basement parking. Located in a quiet cul-de-sac, it provides convenient access from both the N1 Woodmead off-ramp and Rivonia Road, making it highly accessible for staff and visitors alike. ±1,932m² of office space on a landscaped ±7500m² stand Designed for flexibility, the building is easily subdivisible and comprises a blend of open-plan workspaces and private offices. A central internal courtyard enhances the space with abundant natural light, creating a pleasant...

### **COMMERCIAL OFFICE BUILDING FOR SALE IN WOODMEAD**