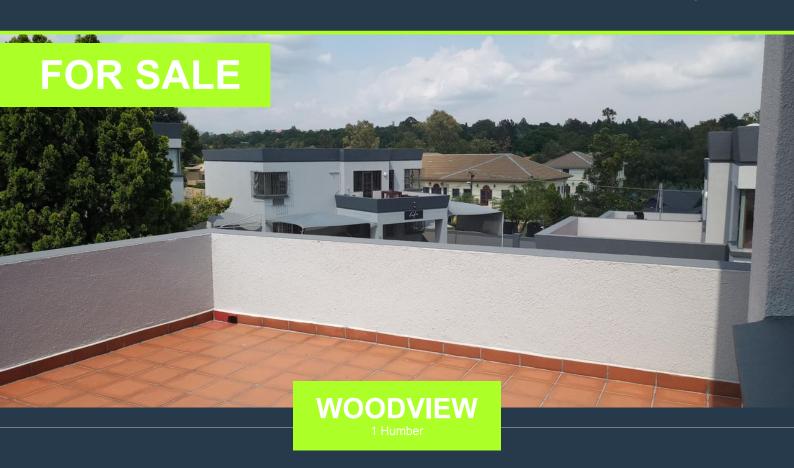

R1,750,000

www.spire.co.za

The Building is located in Woodmead bordering Rivonia, A smaller office park with excellent security, this freehold unit is the perfect size for a company that wishes to own a their own offices! Close to shopping centres, and public transport, with quick access onto the Rivonia offramps of the N1 highway and and Woodmead drive. The building is in a park that has recently been renovated externally, it has a large upstairs patio with views across Rivonia and a modern look ground floor exposed slab with spot lights and LED strip lighting. The DB has been modified to allow for a generator that is being sold with the building. Its the perfect new offices for Architects, Legal offices, Marketing and Advertising or Tech companies....