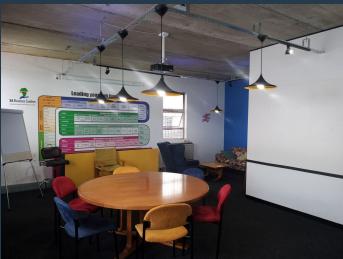

R1,750,000

www.spire.co.za

The Building is located in Woodmead bordering Rivonia, A smaller office park with excellent security, this freehold unit is the perfect size for a company that wishes to own a their own offices! Close to shopping centres, and public transport, with quick access onto the Rivonia offramps of the N1 highway and and Woodmead drive. The building is in a park that has recently been renovated externally, it has a large upstairs patio with views across Rivonia and a modern look ground floor exposed slab with spot lights and LED strip lighting. The DB has been modified to allow for a generator that is being sold with the building. Its the perfect new offices for Architects, Legal offices, Marketing and Advertising or Tech companies....