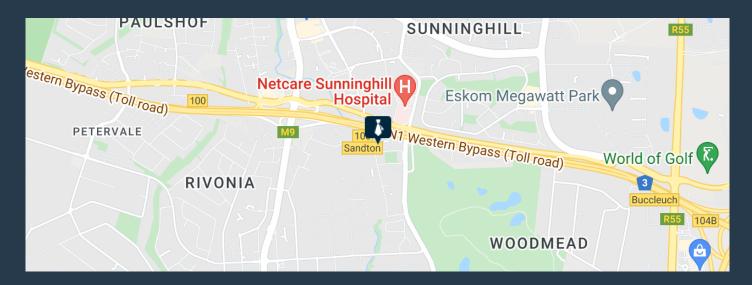

## **FOR SALE - FREE HOLD OFFICE BUILDING SANDTON**

R1,750,000

www.spire.co.za

The Building is located in Woodmead bordering Rivonia, A smaller office park with excellent security, this freehold unit is the perfect size for a company that wishes to own a their own offices! Close to shopping centres, and public transport, with quick access onto the Rivonia offramps of the N1 highway and and Woodmead drive. The building is in a park that has recently been renovated externally, it has a large upstairs patio with views across Rivonia and a modern look ground floor exposed slab with spot lights and LED strip lighting. The DB has been modified to allow for a generator that is being sold with the building. Its the perfect new offices for Architects, Legal offices, Marketing and Advertising or Tech companies....