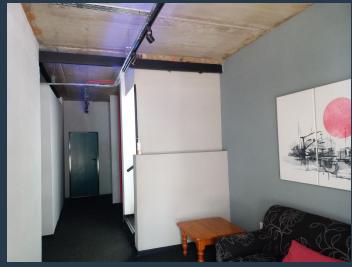

R1,750,000

www.spire.co.za

The Building is located in Woodmead bordering Rivonia, A smaller office park with excellent security, this freehold unit is the perfect size for a company that wishes to own a their own offices! Close to shopping centres, and public transport, with quick access onto the Rivonia offramps of the N1 highway and and Woodmead drive. The building is in a park that has recently been renovated externally, it has a large upstairs patio with views across Rivonia and a modern look ground floor exposed slab with spot lights and LED strip lighting. The DB has been modified to allow for a generator that is being sold with the building. Its the perfect new offices for Architects, Legal offices, Marketing and Advertising or Tech companies....