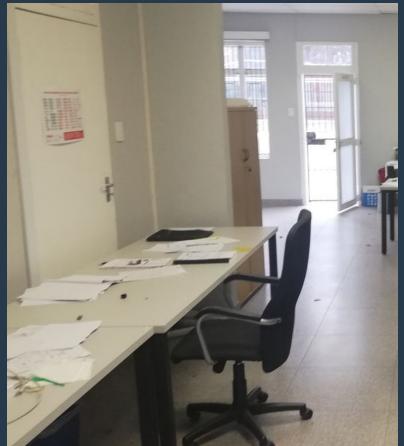

R2,800,000

www.spire.co.za

Commercial Property for sale centrally located in Glenwood on brand road. This property is on the verge of busy Helen Joseph, Close proximity to Davenport Road. The Property measures approximately 200sqm under roof, Heritage property with ample parking available at the back and front. In total about 15 Bays. The property has a long open plan space, two separate offices, a reception area, Kitchenette and toilets. Would be ideal for an attorney's office or a local architect due to the open plan section. The Property has great visibility therefore good signage opportunity, the area is a mixed-use area with residential, retail and offices surrounding the property. The Famous Helen Jospeh is a stone throw away from property, with popular...