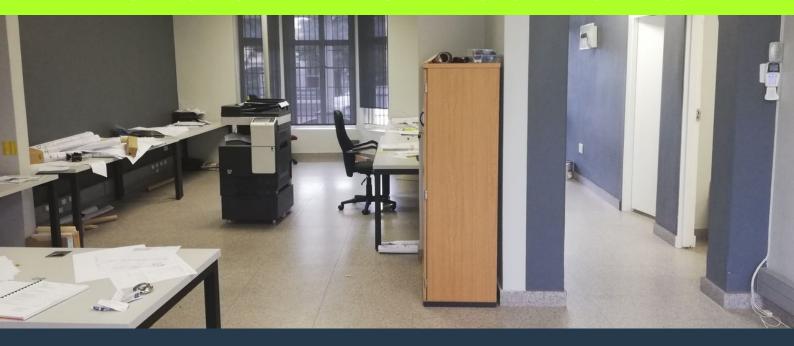

R2,800,000

www.spire.co.za

Commercial Property for sale centrally located in Glenwood on brand road. This property is on the verge of busy Helen Joseph, Close proximity to Davenport Road. The Property measures approximately 200sqm under roof, Heritage property with ample parking available at the back and front. In total about 15 Bays. The property has a long open plan space, two separate offices, a reception area, Kitchenette and toilets. Would be ideal for an attorney's office or a local architect due to the open plan section. The Property has great visibility therefore good signage opportunity, the area is a mixed-use area with residential, retail and offices surrounding the property. The Famous Helen Jospeh is a stone throw away from property, with popular...