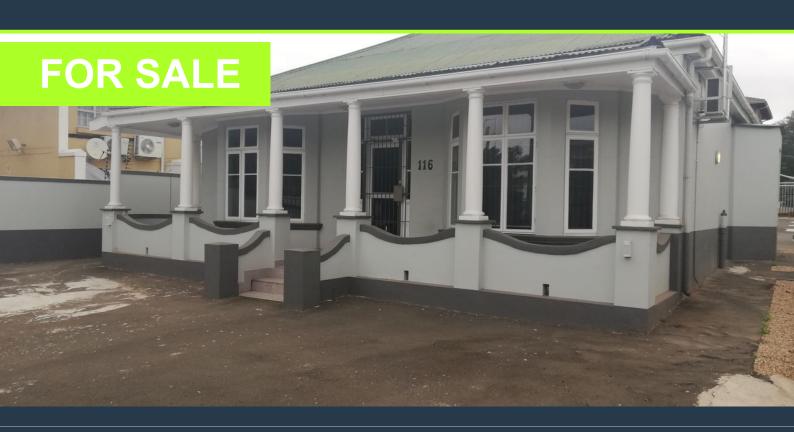

R2,800,000

www.spire.co.za

Commercial Property for sale centrally located in Glenwood on brand road. This property is on the verge of busy Helen Joseph, Close proximity to Davenport Road. The Property measures approximately 200sqm under roof, Heritage property with ample parking available at the back and front. In total about 15 Bays. The property has a long open plan space, two separate offices, a reception area, Kitchenette and toilets. Would be ideal for an attorney's office or a local architect due to the open plan section. The Property has great visibility therefore good signage opportunity, the area is a mixed-use area with residential, retail and offices surrounding the property. The Famous Helen Jospeh is a stone throw away from property, with popular...

## PRIME LOCATION COMMERCIAL PROPERTY FOR SALE IN GLENWOOD