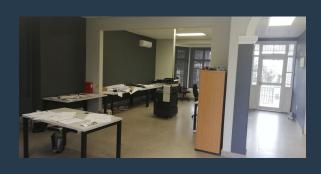

R2,800,000

www.spire.co.za

Commercial Property for sale centrally located in Glenwood on brand road. This property is on the verge of busy Helen Joseph, Close proximity to Davenport Road. The Property measures approximately 200sqm under roof, Heritage property with ample parking available at the back and front. In total about 15 Bays. The property has a long open plan space, two separate offices, a reception area, Kitchenette and toilets. Would be ideal for an attorney's office or a local architect due to the open plan section. The Property has great visibility therefore good signage opportunity, the area is a mixed-use area with residential, retail and offices surrounding the property. The Famous Helen Jospeh is a stone throw away from property, with popular...