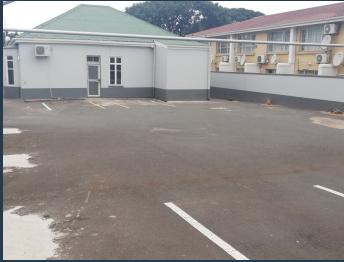

R2,800,000

www.spire.co.za

Commercial Property for sale centrally located in Glenwood on brand road. This property is on the verge of busy Helen Joseph, Close proximity to Davenport Road. The Property measures approximately 200sqm under roof, Heritage property with ample parking available at the back and front. In total about 15 Bays. The property has a long open plan space, two separate offices, a reception area, Kitchenette and toilets. Would be ideal for an attorney's office or a local architect due to the open plan section. The Property has great visibility therefore good signage opportunity, the area is a mixed-use area with residential, retail and offices surrounding the property. The Famous Helen Jospeh is a stone throw away from property, with popular...

## **PROPERTY DETAILS**

▲ Air Conditioning

Yes

▲ Open Parking

15.0 ▲ Floor Size ▲ Land Size 200m² 1000

▲ Zoning

Commercial