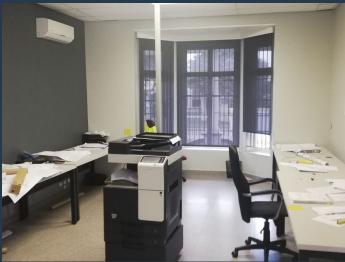

R2,800,000

www.spire.co.za

Commercial Property for sale centrally located in Glenwood on brand road. This property is on the verge of busy Helen Joseph, Close proximity to Davenport Road. The Property measures approximately 200sqm under roof, Heritage property with ample parking available at the back and front. In total about 15 Bays. The property has a long open plan space, two separate offices, a reception area, Kitchenette and toilets. Would be ideal for an attorney's office or a local architect due to the open plan section. The Property has great visibility therefore good signage opportunity, the area is a mixed-use area with residential, retail and offices surrounding the property. The Famous Helen Jospeh is a stone throw away from property, with popular...