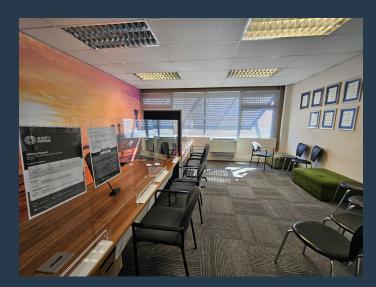

## R103,870 per month excl. VAT R170 per m<sup>2</sup>

SPIRE

www.spire.co.za

611 m² Office to rent on the 3rd floor at 142 Edward Street in Tygervalley. Fully fitted out space with partitioned offices, meeting rooms and includes kitchen and outside patio. 142 Edward Road in Tygervalley offers a prime office address for businesses seeking a long-term base that supports both professional image and practical daily operations. The building is known for its strong rental profile, and that reflects the value it offers in location, access, and the kind of commercial ecosystem that surrounds it. This is a space that suits law firms, financial services, consultancies, corporate HQs, and businesses that want their physical presence to reflect their brand and values. Access to basement as well as open parking bays. The...