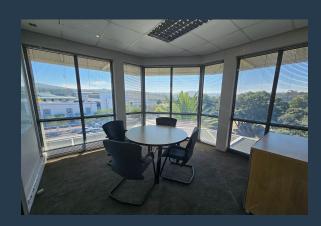

## R103,870 per month excl. VAT R170 per m<sup>2</sup>

SPIRE

www.spire.co.za

611 m² Office to rent on the 3rd floor at 142 Edward Street in Tygervalley. Fully fitted out space with partitioned offices, meeting rooms and includes kitchen and outside patio. 142 Edward Road in Tygervalley offers a prime office address for businesses seeking a long-term base that supports both professional image and practical daily operations. The building is known for its strong rental profile, and that reflects the value it offers in location, access, and the kind of commercial ecosystem that surrounds it. This is a space that suits law firms, financial services, consultancies, corporate HQs, and businesses that want their physical presence to reflect their brand and values. Access to basement as well as open parking bays. The...