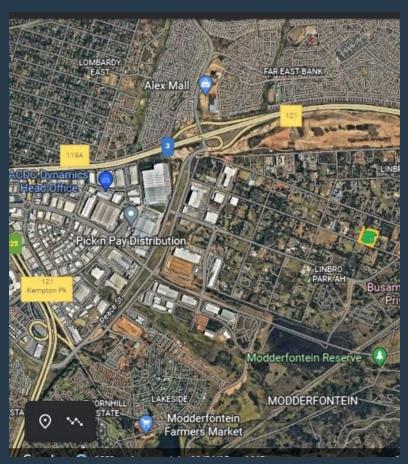

## R8,900,000

www.spire.co.za

The property is 1.6 hectare located in the portion of Linbro Park that is between two major N1 Highway offramps. With Eskom direct 3 phase power and sewer connection, the stand is level and fully secured, perfect for redevelopment. The stand has two houses, stables and staff quarters. The surrounding stands have been given council permission for up to 120 units or industrial rights. Linbro Park, Sandton's Business popularity is closely linked to its proximity to Sandton, the country's financial hub. Three main arteries, the N3, N12 and N1, enable easy transport and commute. between these geographic areas of vital economic importance. Marlboro Drive links these national roads and the Gautrain's Marlboro Station, making travel to...

#### **FOR SALE LINBRO PARK**