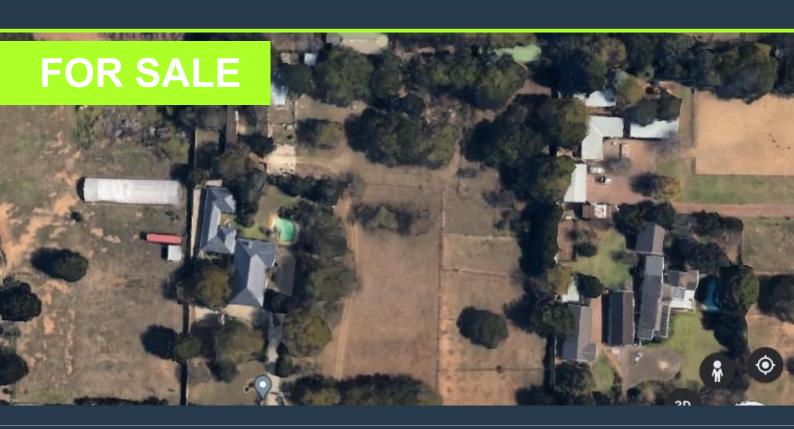

## R8,900,000

www.spire.co.za

The property is 1.6 hectare located in the portion of Linbro Park that is between two major N1 Highway offramps. With Eskom direct 3 phase power and sewer connection, the stand is level and fully secured, perfect for redevelopment. The stand has two houses, stables and staff quarters. The surrounding stands have been given council permission for up to 120 units or industrial rights. Linbro Park, Sandton's Business popularity is closely linked to its proximity to Sandton, the country's financial hub. Three main arteries, the N3, N12 and N1, enable easy transport and commute. between these geographic areas of vital economic importance. Marlboro Drive links these national roads and the Gautrain's Marlboro Station, making travel to...

#### **FOR SALE LINBRO PARK**

#### **PROPERTY DETAILS**

▲ Security

Yes

▲ Floor Size▲ Zoning

16187m² Agricultural