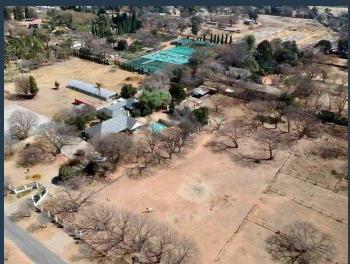

## R8,900,000

www.spire.co.za

The property is 1.6 hectare located in the portion of Linbro Park that is between two major N1 Highway offramps. With Eskom direct 3 phase power and sewer connection, the stand is level and fully secured, perfect for redevelopment. The stand has two houses, stables and staff quarters. The surrounding stands have been given council permission for up to 120 units or industrial rights. Linbro Park, Sandton's Business popularity is closely linked to its proximity to Sandton, the country's financial hub. Three main arteries, the N3, N12 and N1, enable easy transport and commute. between these geographic areas of vital economic importance. Marlboro Drive links these national roads and the Gautrain's Marlboro Station, making travel to...