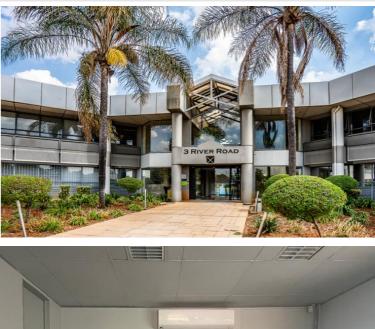

## SPIRE

## ONE PERSON OFFICE SPACE NOW AVAILABLE!

Our new flexi-suite in the South Wing offers one-person un-serviced offices at an all-inclusive rental rate of R115/m2 (ex VAT). This rate includes gross rental and utilities.

In addition, we have up-to 450m2 to expand into should demand justify it!

Parking is available at the below rates:

| Basement Parking | R550/bay (Ex VAT) |
|------------------|-------------------|
| Shaded Parking   | R450/bay (Ex VAT) |
| Open Parking     | R350/bay (Ex VAT) |

Home to a blend of local and international companies, who benefit from prime exposure off of the R24, this property is the perfect place to call your new work home!



## **3 RIVER ROAD**





## SPACE AVAILABLE - S1006