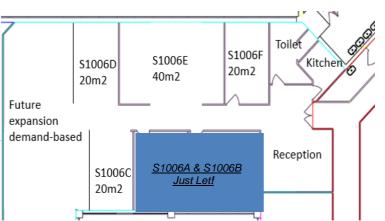

In addition, we have up-to 450m2 to expand into should demand justify it!

Parking is available at the below rates:

| Basement Parking | R550/bay (Ex VAT) |
|------------------|-------------------|
| Shaded Parking   | R450/bay (Ex VAT) |
| Open Parking     | R350/bay (Ex VAT) |

## SPACE AVAILABLE - S1006