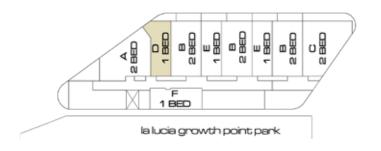

#### UNIT TYPE A

2-BEDROOM. 2-BATHROOM

Unit area 92m² Balcony area 20m²

TOTAL AREA 112M<sup>2</sup>

kitchen

bedroom 2

#### UNIT TYPE B

2-BEDROOM, 2-BATHROOM

Unit area 76m²
Balcony area 10m²

TOTAL AREA 86M<sup>2</sup>

#### UNIT TYPE C

2-BEDROOM. 2-BATHROOM

Unit area 95m²
Balcony area 22m²

TOTAL AREA 117M<sup>2</sup>

bath

bedroom

2910

4035

#### UNIT TYPE D

1-BEDROOM. 1-BATHROOM

Unit area 53m<sup>2</sup> Balcony area  $8m^2$ 

**TOTAL AREA** 61M<sup>2</sup>

bedroom

2910

4035

1015

#### UNIT TYPE E

1-BEDROOM. 1-BATHROOM

Unit area 50m² Balcony area 10m²

TOTAL AREA 60M<sup>2</sup>

#### UNIT TYPE F

1-BEDROOM. 1-BATHROOM

Unit area 48 m²
Balcony area 10 m²

TOTAL AREA 58M<sup>2</sup>