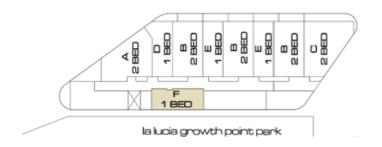

#### UNIT TYPE F

1-BEDROOM. 1-BATHROOM

Unit area 48 m²
Balcony area 10 m²

TOTAL AREA 58M<sup>2</sup>