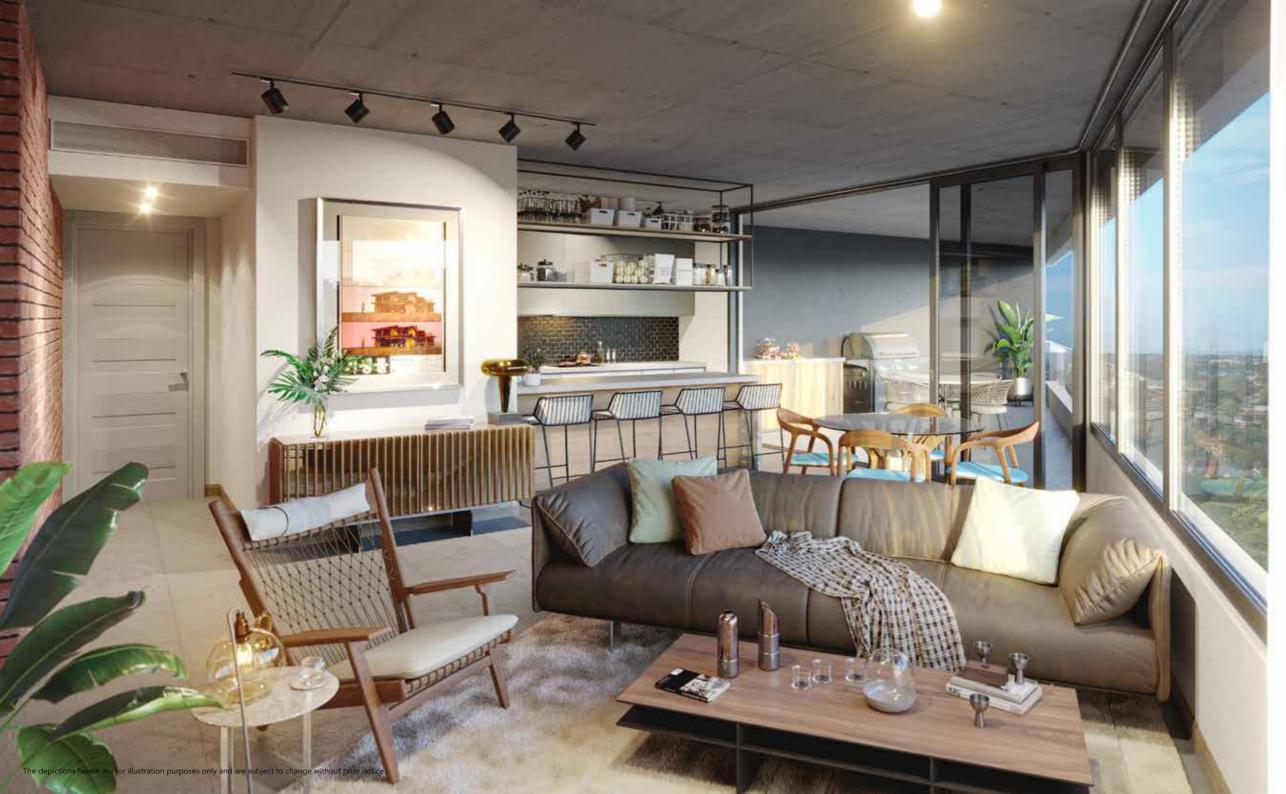

### CONTEMPORA LIVINO

While the exterior of Kent blends with the neighbourhood aesthetics, when you step inside this 9 storey development, you'll be met with internationally inspired home designs. Kent introduces New York-style, urban 1 and 2-bedroom apartments from R1, 52 million. Each apartment enjoys ample natural lighting and ventilation, while having its own laundry drying area.

Boasting open-plan spaces and unique semi-industrial interiors, Kent creates a trendy, modern home, unlike any other residential offering in the La Lucia area.

Life at Kent is one of pure simplicity. You need only to step outside your door to capture the essence of life and explore your neighbourhood. Just an elevator ride away from the exclusive pool and entertainment area, Kent will be your haven to escape and unwind while enjoying gin and tonics by the poolside.