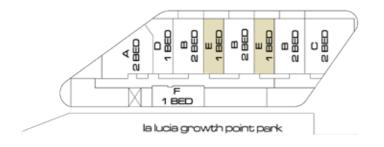

#### UNIT TYPE A

2-BEDROOM. 2-BATHROOM

Unit area 92m² Balcony area 20m²

TOTAL AREA 112M<sup>2</sup>

kitchen

bedroom 2

#### UNIT TYPE B

2-BEDROOM, 2-BATHROOM

Unit area 76m²
Balcony area 10m²

TOTAL AREA 86M<sup>2</sup>

#### UNIT TYPE C

2-BEDROOM. 2-BATHROOM

Unit area 95m²
Balcony area 22m²

TOTAL AREA 117M<sup>2</sup>

bath

bedroom

2910

4035

#### UNIT TYPE D

1-BEDROOM. 1-BATHROOM

Unit area 53m<sup>2</sup> Balcony area  $8m^2$ 

**TOTAL AREA** 61M<sup>2</sup>

bedroom

2910

4035

1015

#### UNIT TYPE E

1-BEDROOM. 1-BATHROOM

Unit area 50m² Balcony area 10m²

TOTAL AREA 60M<sup>2</sup>

#### UNIT TYPE F

1-BEDROOM. 1-BATHROOM

Unit area 48 m²
Balcony area 10 m²

TOTAL AREA 58M<sup>2</sup>