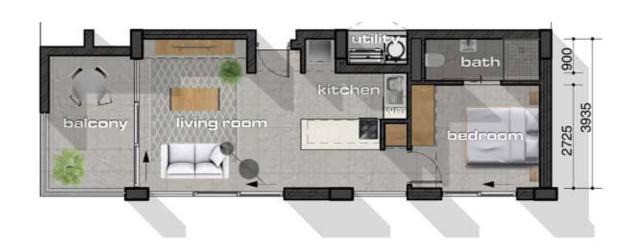

#### UNIT TYPE D

1-BEDROOM. 1-BATHROOM

Unit area 53m<sup>2</sup> Balcony area  $8m^2$ 

**TOTAL AREA** 61M<sup>2</sup>

bedroom

2910

4035

1015

3405