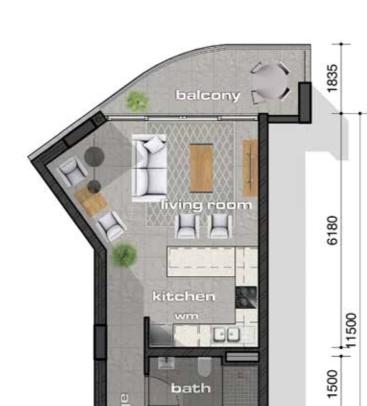

#### UNIT TYPE E

1-BEDROOM. 1-BATHROOM

Unit area 50m² Balcony area 10m²

TOTAL AREA 60M<sup>2</sup>