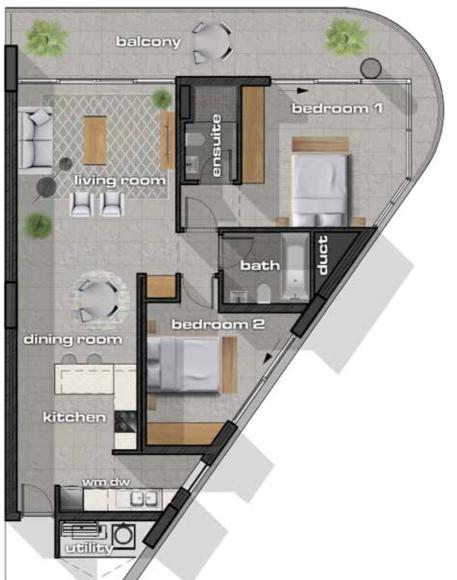

#### UNIT TYPE A

2-BEDROOM. 2-BATHROOM

Unit area 92m² Balcony area 20m²

TOTAL AREA 112M<sup>2</sup>

kitchen

bedroom 2