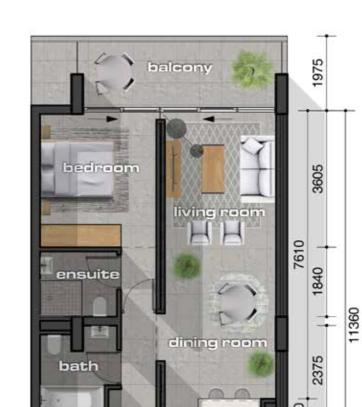

#### UNIT TYPE B

2-BEDROOM, 2-BATHROOM

Unit area 76m²
Balcony area 10m²

TOTAL AREA 86M<sup>2</sup>