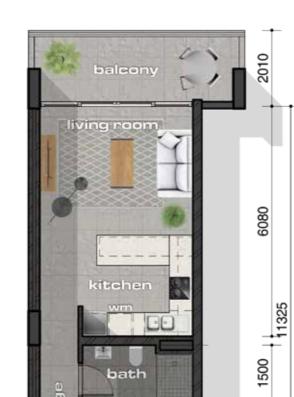

#### UNIT TYPE F

1-BEDROOM. 1-BATHROOM

Unit area 48 m²
Balcony area 10 m²

TOTAL AREA 58M<sup>2</sup>