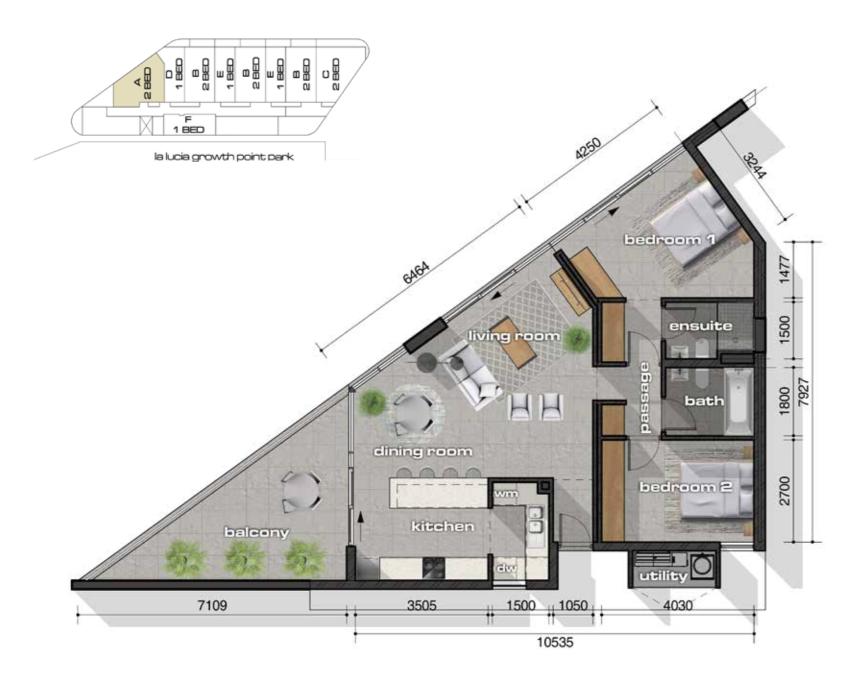

#### UNIT TYPE A

2-BEDROOM. 2-BATHROOM

Unit area 92m² Balcony area 20m²

TOTAL AREA 112M<sup>2</sup>

kitchen

bedroom 2